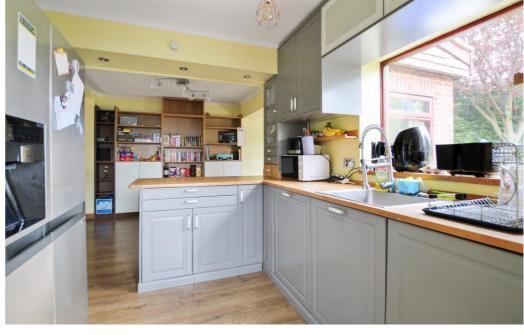

Spacious three bedroom extended semi detached house, located conveniently for popular local schools, shops, transport links, 'Five Arches' and 'Foots Cray Meadows'. An ideal family home, the property is well presented, with accommodation comprising of entrance hall and an open plan living and fitted kitchen area. To the first floor there is a bathroom and three bedrooms. Additional benefits to note include no chain, double glazing, gas central heating, front garden, large rear garden with outside wc, summerhouse with electricity, wired internet and fully insulated, which would make a perfect home office and a spacious detached garage to rear with EV charging point. Viewing is highly recommended.