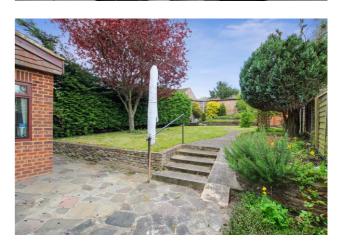

Spacious three bedroom extended semi detached house, located conveniently for popular local schools, shops, transport links, 'Five Arches' and 'Foots Cray Meadows'. An ideal family home, the property is well presented, with accommodation comprising of entrance hall and an open plan living and fitted kitchen area. To the first floor there is a bathroom and three bedrooms. Additional benefits to note include no chain, double glazing, gas central heating, front garden, large rear garden with outside wc, summerhouse with electricity, wired internet and fully insulated, which would make a perfect home office and a spacious detached garage to rear with EV charging point. Viewing is highly recommended.