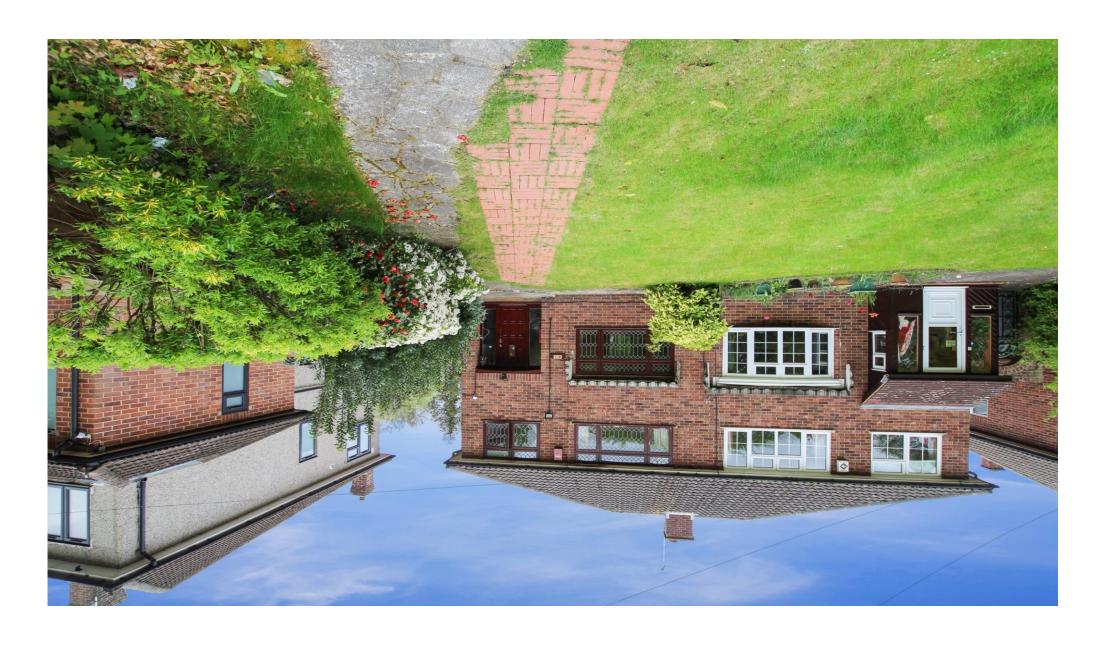

Spacious three bedroom extended semi detached house, located conveniently for popular local schools, shops, transport links, 'Five Arches' and 'Foots Cray Meadows'. An ideal family home, the property is well presented, with accommodation comprising of entrance hall and an open plan living and fitted kitchen area. To the first floor there is a bathroom and three bedrooms. Additional benefits to note include no chain, double glazing, gas central heating, front garden, large rear garden with outside wc, summerhouse with electricity, wired internet and fully insulated, which would make a perfect home office and a spacious detached garage to rear with EV charging point. Viewing is highly recommended.