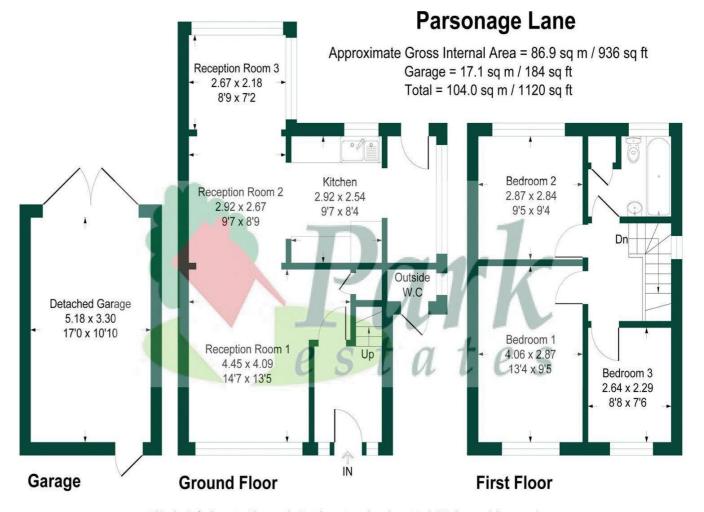

## GUIDE PRICE: £499,000 - £529,000 | FREEHOLD

01322 553322

60-62 High Street, Bexley, Kent DA5 1AH

bexley@parkestates.co.uk

This plan is for layout guidance only. Not drawn to scale unless stated. Windows and door openings are approximate. Whilst every care is taken in the preparation of this plan, please check all dimensions, shapes and compass bearings before making any decisions reliant upon them.