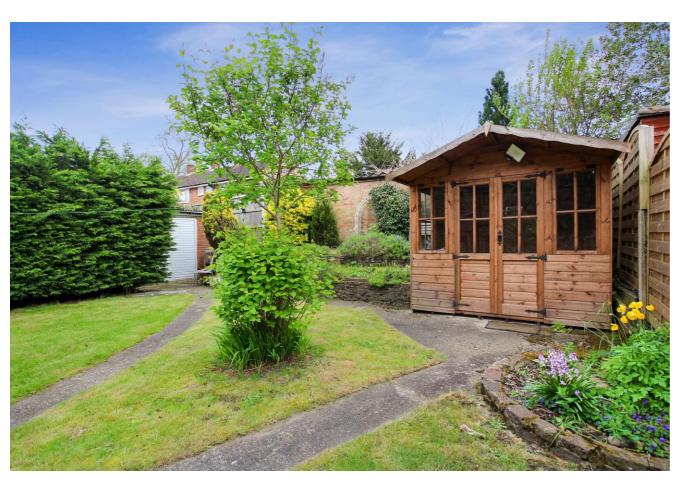

Spacious three bedroom extended semi detached house, located conveniently for popular local schools, shops, transport links, 'Five Arches' and 'Foots Cray Meadows'. An ideal family home, the property is well presented, with accommodation comprising of entrance hall and an open plan living and fitted kitchen area. To the first floor there is a bathroom and three bedrooms. Additional benefits to note include no chain, double glazing, gas central heating, front garden, large rear garden with outside wc, summerhouse with electricity, wired internet and fully insulated, which would make a perfect home office and a spacious detached garage to rear with EV charging point. Viewing is highly recommended.