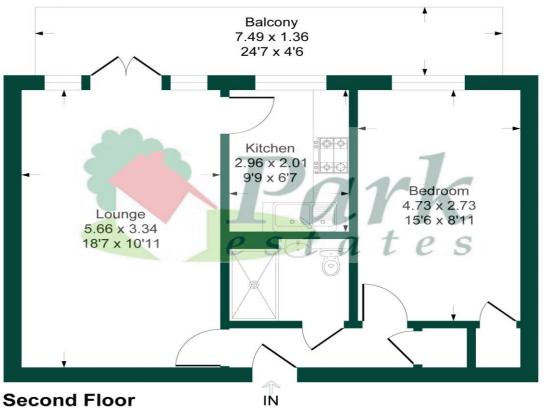

## Ascot Court, Parkhill Road, DA5

Approximate Gross Internal Area = 47.4 sq m / 510 sq ft

ov Efficiency Rating

## 60-62 High Street, Bexley, Kent DA5 1AH

bexley@parkestates.co.uk www.parkestates.co.uk

This plan is for layout guidance only. Not drawn to scale unless stated. Windows and door openings are approximate. Whilst every care is taken in the preparation of this plan, please check all dimensions, shapes and compass bearings before making any decisions reliant upon them. Produced By Planpix