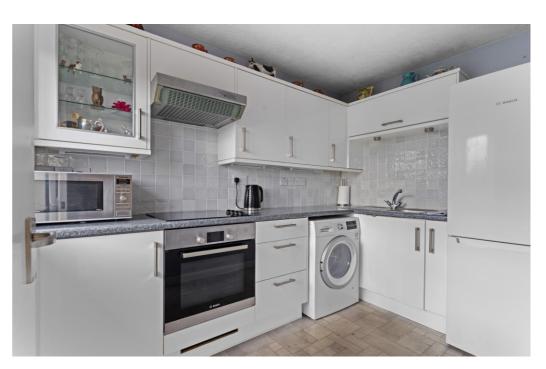

Well presented and spacious one bedroom top floor retirement apartment, located just a short walk from Old Bexley Village, in the popular Ascot Court development, with convenient access to local schools and transport links. This fabulous home comprises of entrance hall, shower room, one bedroom, fitted kitchen, one reception room and a large south facing balcony with pleasant views. Additional benefits to note include double glazing, electric storage heaters, entry phone, on-site manager, communal gardens and lounge area, resident parking and no chain. Viewing is highly recommended.