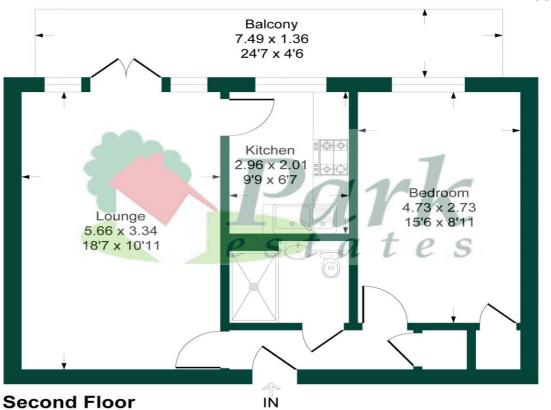

## Ascot Court, Parkhill Road, DA5

Approximate Gross Internal Area = 47.4 sq m / 510 sq ft

Energy Efficiency Rating

## 60-62 High Street, Bexley, Kent DA5 1AH

bexley@parkestates.co.uk www.parkestates.co.uk This plan is for layout guidance only. Not drawn to scale unless stated. Windows and door openings are approximate. Whilst every care is taken in the preparation of this plan, please check all dimensions, shapes and compass bearings before making any decisions reliant upon them. Produced By Planpix