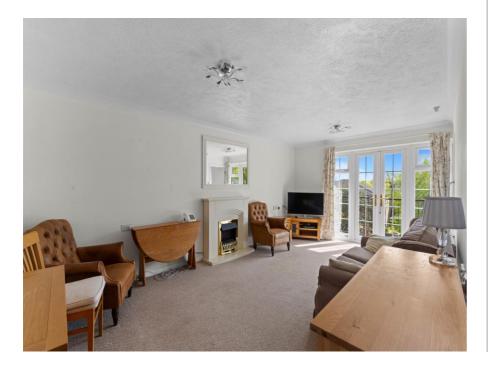

Well presented and spacious one bedroom top floor retirement apartment, located just a short walk from Old Bexley Village, in the popular Ascot Court development, with convenient access to local schools and transport links. This fabulous home comprises of entrance hall, shower room, one bedroom, fitted kitchen, one reception room and a large south facing balcony with pleasant views. Additional benefits to note include double glazing, electric storage heaters, entry phone, on-site manager, communal gardens and lounge area, resident parking and no chain. Viewing is highly recommended.