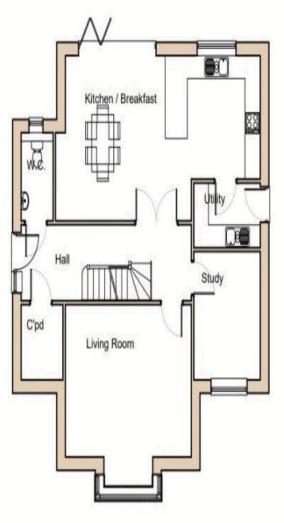

## Ground Floor Plan

91.37 sq m - 983 sq ft

Total Floor Area- 171.59 sq m - 1847 sq ft