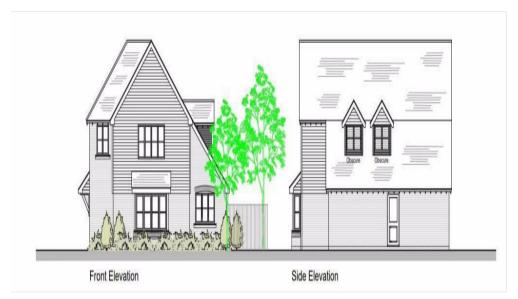

GREENWOOD LODGE (BUILDING PLOT) BIRCHWOOD ROAD SWANLEY BR8 7QA £350,000 | Freehold

Park Estates are delighted to offer this unique opportunity for a local builder or investor to purchase a building plot, with approved planning permission to build a four bedroom detached house of 1847 sq ft / 171.59 sqm. The plot is accessed off the prestigious Birchwood Road via a long driveway with pleasant views over fields, making this a unique location, ideally situated for popular local schools, shops and transport links. Once built the accommodation will comprise of entrance hall, two reception rooms, ground floor wc, fitted kitchen / diner and a utility room. To the first floor there will be a landing, family bathroom and four bedrooms - two of which benefiting from ensuites. Externally the property will have off street parking and a well proportioned garden.