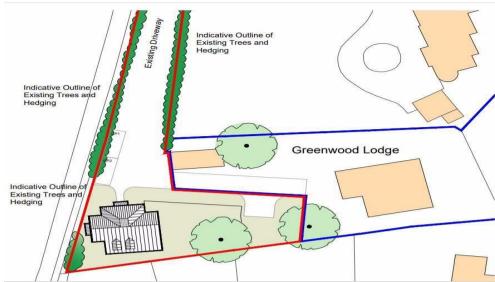

GREENWOOD LODGE (BUILDING PLOT) BIRCHWOOD ROAD SWANLEY BR8 7QA £350,000 | Freehold

Park Estates are delighted to offer this unique opportunity for a local builder or investor to purchase a building plot, with approved planning permission to build a four bedroom detached house of 1847 sq ft / 171.59 sqm. The plot is accessed off the prestigious Birchwood Road via a long driveway with pleasant views over fields, making this a unique location, ideally situated for popular local schools, shops and transport links. Once built the accommodation will comprise of entrance hall, two reception rooms, ground floor wc, fitted kitchen / diner and a utility room. To the first floor there will be a landing, family bathroom and four bedrooms - two of which benefiting from ensuites. Externally the property will have off street parking and a well proportioned garden.