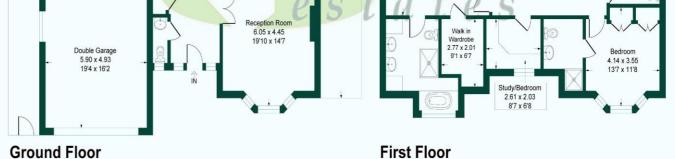

GUIDE PRICE: £1,200,000 - £1,250,000 | FREHOLD DA2 7WB SANDRINGHAM DRIVE BEXLEY PARK KENT

Park Estates are delighted to offer onto the market this beautifully presented five bedroom detached house, located conveniently for popular local schools including primary and grammar, local shops and transport links, on the popular Bexley Park development. A truly ideal family home, the property is tastefully decorated throughout, with generous living accommodation comprising of entrance hall, ground floor wc, spacious living room, luxury hand made fitted kitchen / dining and living area to the rear and a separate utility room. To the first floor there is a spacious landing, five bedrooms - of which four are doubles, two beautifully fitted ensuites and the master bedroom with a walk in wardrobe. In addition there is also a separate family bathroom. Additional benefits to note include front garden with off street parking, landscaped rear garden with artificial grass and golfing green, double integral garage, double glazing, gas central heating, CCTV and underfloor heating. Viewing is highly recommended to fully appreciate this superb home.