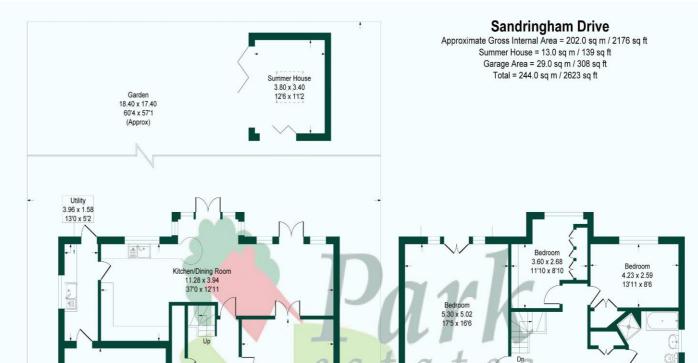

GUIDE PRICE: £1,200,000 - £1,250,000 | FREHOLD DA2 7WB SANDRINGHAM DRIVE BEXLEY PARK KENT

Park Estates are delighted to offer onto the market this beautifully presented five bedroom detached house, located conveniently for popular local schools including primary and grammar, local shops and transport links, on the popular Bexley Park development. A truly ideal family home, the property is tastefully decorated throughout, with generous living accommodation comprising of entrance hall, ground floor wc, spacious living room, luxury hand made fitted kitchen / dining and living area to the rear and a separate utility room. To the first floor there is a spacious landing, five bedrooms - of which four are doubles, two beautifully fitted ensuites and the master bedroom with a walk in wardrobe. In addition there is also a separate family bathroom. Additional benefits to note include front garden with off street parking, landscaped rear garden with artificial grass and golfing green, double integral garage, double glazing, gas central heating, CCTV and underfloor heating. Viewing is highly recommended to fully appreciate this superb home.