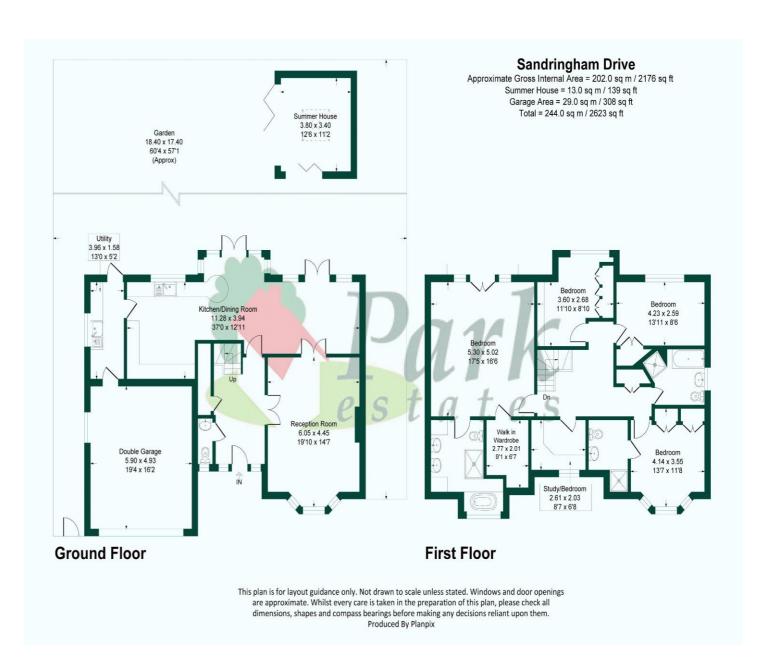

Park Estates are delighted to offer onto the market this beautifully presented five bedroom detached house, located conveniently for popular local schools including primary and grammar, local shops and transport links, on the popular Bexley Park development. A truly ideal family home, the property is tastefully decorated throughout, with generous living accommodation comprising of entrance hall, ground floor wc, spacious living room, luxury hand made fitted kitchen / dining and living area to the rear and a separate utility room. To the first floor there is a spacious landing, five bedrooms - of which four are doubles, two beautifully fitted ensuites and the master bedroom with a walk in wardrobe. In addition there is also a separate family bathroom. Additional benefits to note include front garden with off street parking, landscaped rear garden with artificial grass and golfing green, double integral garage, double glazing, gas central heating, CCTV and underfloor heating. Viewing is highly recommended to fully appreciate this superb home.