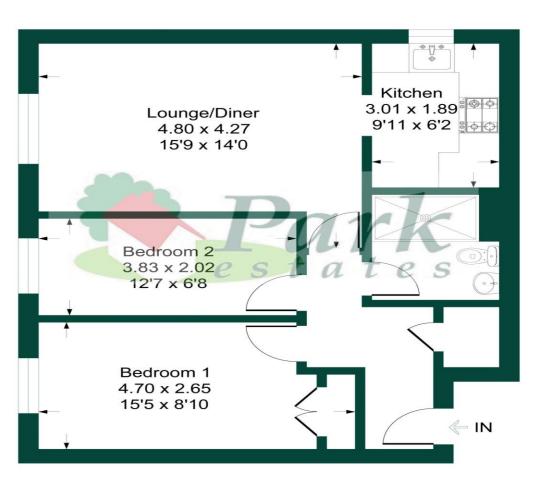

## Canada Road, Howbury Park, DA8

Approximate Gross Internal Area = 56.3 sq m / 606 sq ft

01322 553322

60-62 High Street, Bexley, Kent DA5 1AH

This plan is for layout guidance only. Not drawn to scale unless stated. Windows and door openings are approximate. Whilst every care is taken in the preparation of this plan, please check all dimensions, shapes and compass bearings before making any decisions reliant upon them.