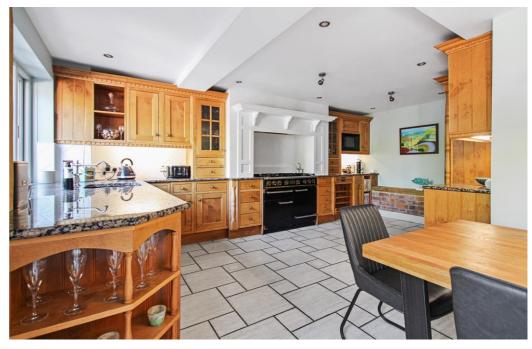

A unique opportunity to purchase this stunning three / four bedroom barn conversion, situated within a gated development of just three properties. This ideal family home offers versatile living accommodation comprising of entrance porch, entrance hall, ground floor wc, utility room, study / bedroom 4, one reception room and a fitted 'Stoneham' kitchen / diner. To the first floor there is an imposing gallery landing, with feature beams and picture window, bathroom and three double bedrooms - two of which have ensuites. Located conveniently for popular local schools including Wilmington Grammar, local shops and transport links. Additional benefits to note include gated off street parking, double glazing, gas central heating, underfloor heating, landscaped rear garden and access to local fields and beautiful semi rural location. Viewing is highly recommended.