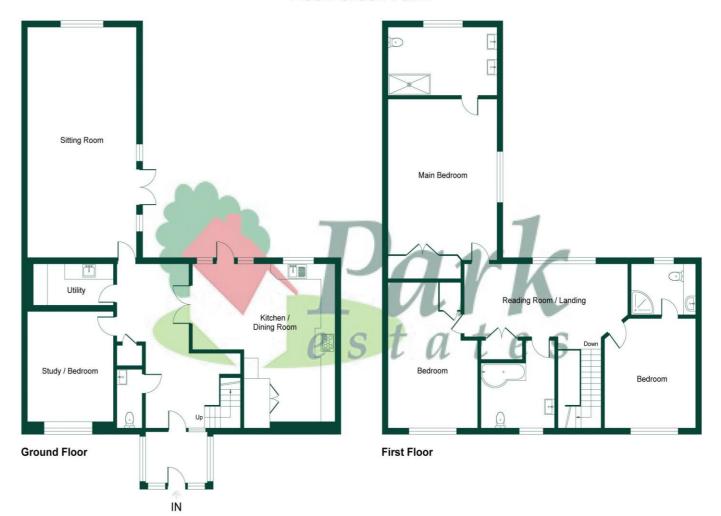

A unique opportunity to purchase this stunning three / four bedroom barn conversion, situated within a gated development of just three properties. This ideal family home offers versatile living accommodation comprising of entrance porch, entrance hall, ground floor wc, utility room, study / bedroom 4, one reception room and a fitted 'Stoneham' kitchen / diner. To the first floor there is an imposing gallery landing, with feature beams and picture window, bathroom and three double bedrooms - two of which have ensuites. Located conveniently for popular local schools including Wilmington Grammar, local shops and transport links. Additional benefits to note include gated off street parking, double glazing, gas central heating, underfloor heating, landscaped rear garden and access to local fields and beautiful semi rural location. Viewing is highly recommended.