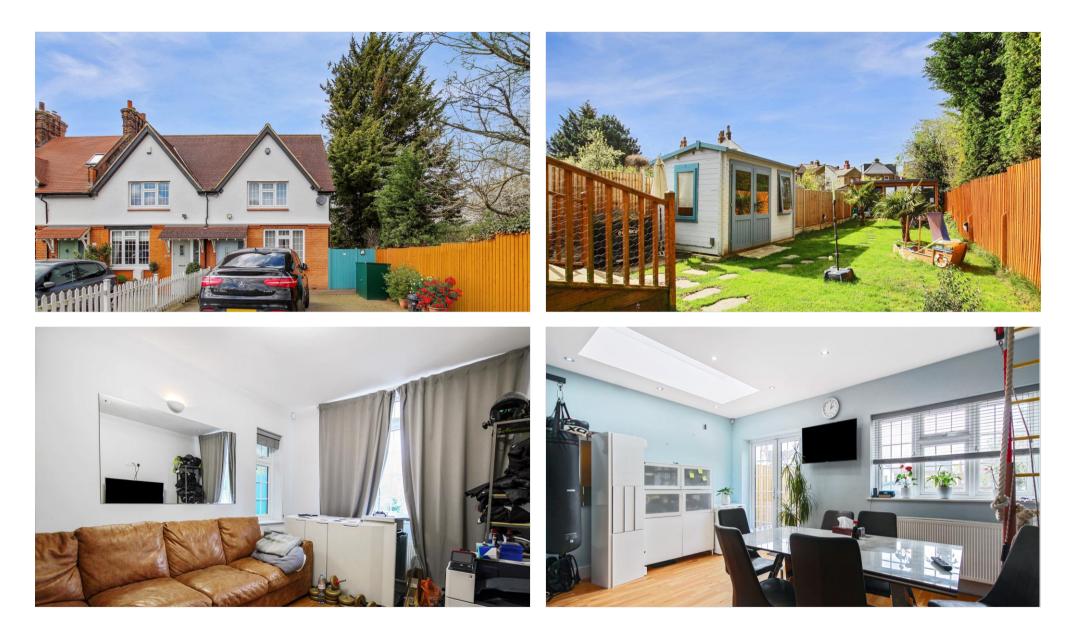

PELHAM COTTAGES VICARAGE ROAD BEXLEY DA5 2AN £650,000 | Freehold

Built in 2018 and located within a unique position overlooking fields, is this three bedroom end of terrace home, just a short walk from Old Bexley Village, with convenient access to all popular local amenities. These include restaurants, shops, popular local schools, Bexley Station and all other transport links. An ideal family home, the property offers spacious living accommodation comprising of entrance hall, ground floor wc, one reception room and an open plan fitted kitchen / dining and living area. To the first floor there is a modern bathroom and three bedrooms. Additional benefits to note include four years remaining on NHBC guarantee, double glazing, gas central heating, off street parking, landscaped rear garden, out-building and no forward chain. Viewing is highly recommended.