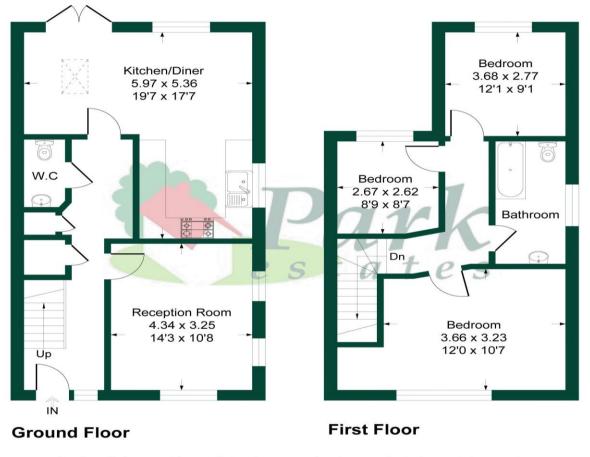

## **Pelham Cottages**

Approximate Gross Internal Area = 98.5 sq m / 1060 sq ft

This plan is for layout guidance only. Not drawn to scale unless stated. Windows and door openings are approximate. Whilst every care is taken in the preparation of this plan, please check all dimensions, shapes and compass bearings before making any decisions reliant upon them. Produced By Planpix