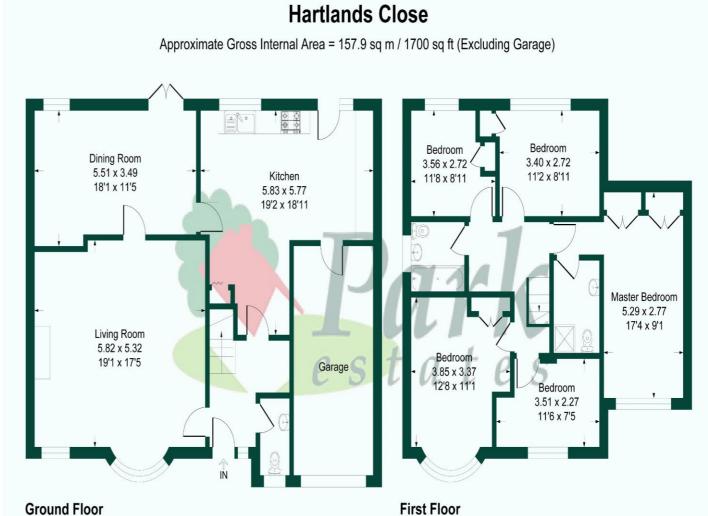

## 60-62 High Street, Bexley, Kent DA5 1AH

bexley@parkestates.co.uk www.parkestates.co.uk

**First Floor** 

This plan is for layout guidance only. Not drawn to scale unless stated. Windows and door openings are approximate. Whilst every care is taken in the preparation of this plan, please check all dimensions, shapes and compass bearings before making any decisions reliant upon them. Produced By Planpix

Every care has been taken with the preparation of details, but accuracy is in no way guaranteed. These particulars do not constitute a contract and are issued and accepted on the express understanding that all negotiations will be conducted through Park Estates. The seller does not make or give, nor do we or our employees have any authority to give a representation or warranty in relation to the property. Please contact this office before viewing the property. If there is any point which is of particular importance to you, we will be pleased to check the information for you and confirm that the property remains available. This is particularly important if you are contemplating travelling some distance to view the property. We would strongly recommend that all the information that we provide about the property is verified by yourself on inspection and also by your conveyancer, especially where statements have been made by us to the effect that the information provided by us has not been verified. Five bedroom detached family home, located within a popular close, just a short walk from Old Bexley Village, with convenient access to popular local schools, shops, restaurants, Bexley Station and all other transport links. The property offers generous accommodation, having been extended and comprises of entrance hall, ground floor wc, two large reception rooms, fitted kitchen / diner and an integral garage. To the first floor there is a landing, bathroom and five bedrooms - one with ensuite shower room. In addition the property benefits from double glazing, gas central heating, off street parking with resin driveway, front and rear gardens and composite decking. Viewing is highly recommended.