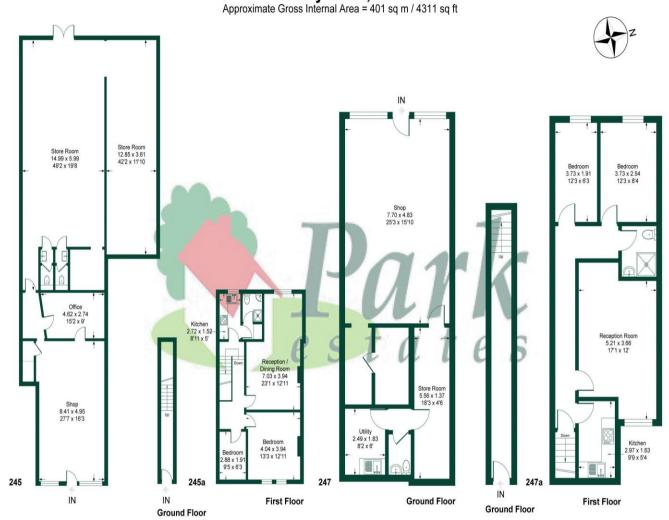

## Bexley Road, DA8

This plan is for layout guidance only. Not drawn to scale unless stated. Windows and door openings are approximate. Whilst every care is taken in the preparation of this plan, please check all dimensions, shapes and compass bearings before making any decisions reliant upon them.