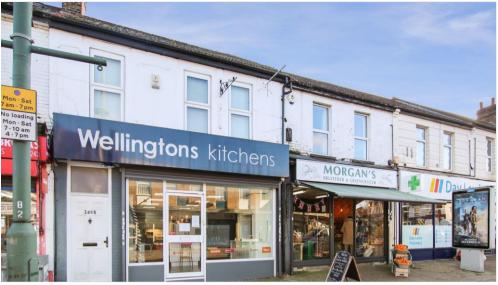

BEXLEY ROAD NORTHUMBERLAND HEATH DA8 3EX

Guide Price: £830,000 | Freehold

Located in a excellent busy trading position Park Estates are delighted to offer this very unique FREEHOLD investment opportunity comprising of two large ground floor shops both let on 10 year full repairing leases (from 2017) together with two large self-contained 2 bedroom flats above each let on a assured shorthold tenancy agreement. Both businesses and tenancies will be unaffected by the sale, for further information please contact Paul Young at this office.