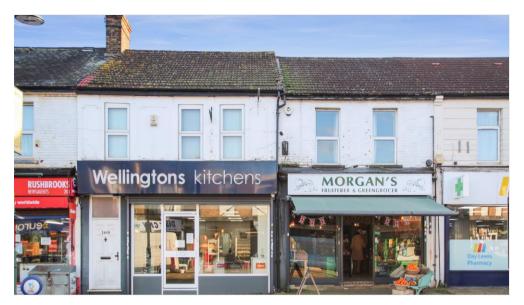

BEXLEY ROAD NORTHUMBERLAND HEATH DA8 3EX

Guide Price: £830,000 | Freehold

Located in a excellent busy trading position Park Estates are delighted to offer this very unique FREEHOLD investment opportunity comprising of two large ground floor shops both let on 10 year full repairing leases (from 2017) together with two large self-contained 2 bedroom flats above each let on a assured shorthold tenancy agreement. Both businesses and tenancies will be unaffected by the sale, for further information please contact Paul Young at this office.