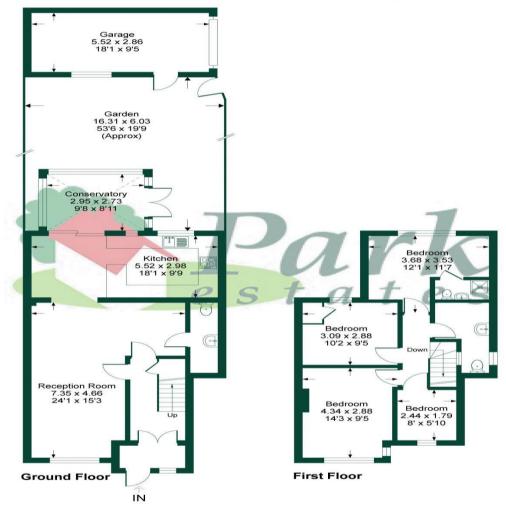

## Wellington Avenue, DA15 Approximate Gross Internal Area = 115 sq m / 1233 sq ft

Approximate Gross Internal Area = 115 sq m / 1233 sq ft Approximate Garage Internal Area = 15 sq m / 166 sq ft Approximate Total Internal Area = 130 sq m / 1399 sq ft

This plan is for layout guidance only. Not drawn to scale unless stated. Windows and door openings are approximate. Whilst every care is taken in the preparation of this plan, please check all dimensions, shapes and compass bearings before making any decisions reliant upon them. Produced by Planpix