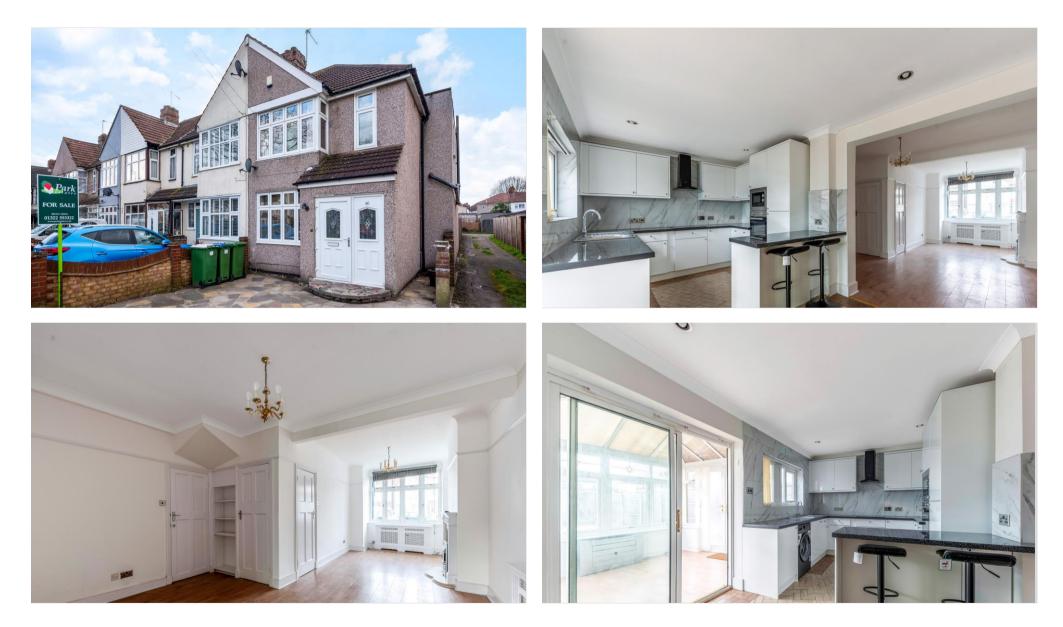

WELLINGTON AVENUE SIDCUP KENT DA15 9HE Guide Price: £600,000 - £625,000 | Freehold

Located just a short walk from Blackfen High Street, with convenient access to popular local shops, restaurants, schools and transport links, is this extended four bedroom semi detached house. This spacious and ideal family home comprises of entrance hall, one reception room, ground floor shower room, newly fitted kitchen / diner and a conservatory. To the first floor there are four bedrooms, ensuite shower room and a bathroom. In addition, the property benefits from double glazing, gas central heating, off street parking, detached double garage to the rear and no chain. Viewing is highly recommended.