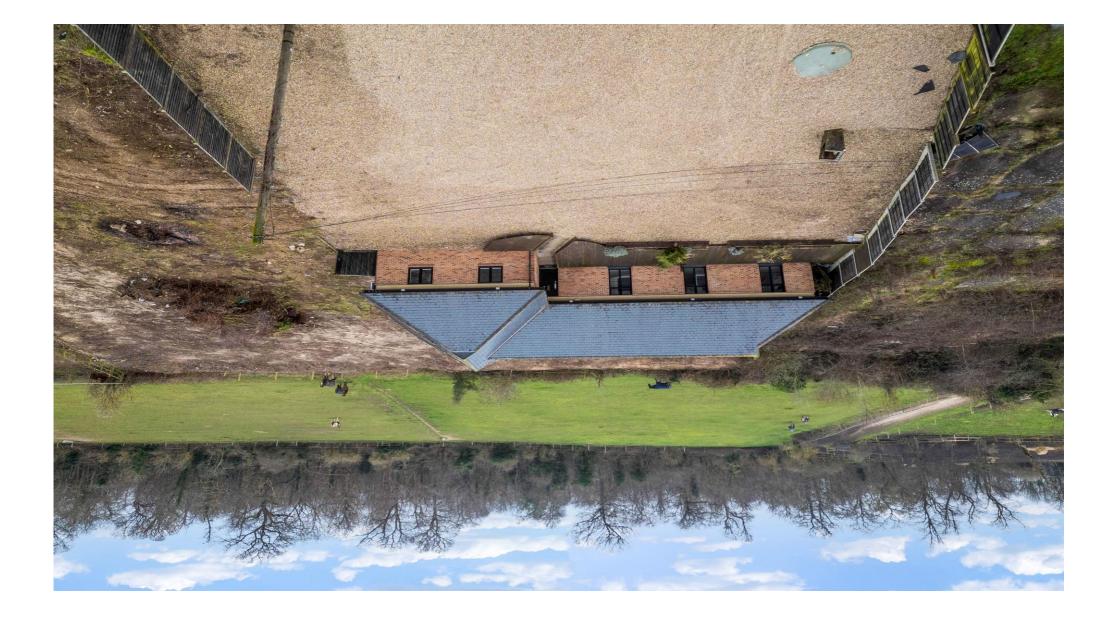

'Rosewood Stables' is a very large CHAIN FREE detached bungalow and is first time on market. Situated in a rural lane location, close to Bexley Village, updating and reconfiguring of the present accommodation is required. Offering huge potential and situated in a 0.74 acre plot which previously included a stable, this is a unique opportunity to create a very large bespoke family home. Your earliest viewing would be very highly recommended.