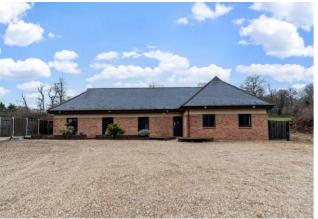

'Rosewood Stables' is a very large CHAIN FREE detached bungalow and is first time on market. Situated in a rural lane location, close to Bexley Village, updating and reconfiguring of the present accommodation is required. Offering huge potential and situated in a 0.74 acre plot which previously included a stable, this is a unique opportunity to create a very large bespoke family home. Your earliest viewing would be very highly recommended.