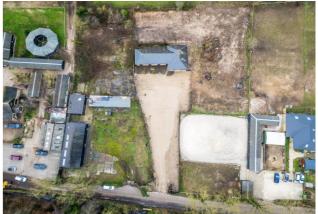

'Rosewood Stables' is a very large CHAIN FREE detached bungalow and is first time on market. Situated in a rural lane location, close to Bexley Village, updating and reconfiguring of the present accommodation is required. Offering huge potential and situated in a 0.74 acre plot which previously included a stable, this is a unique opportunity to create a very large bespoke family home. Your earliest viewing would be very highly recommended.