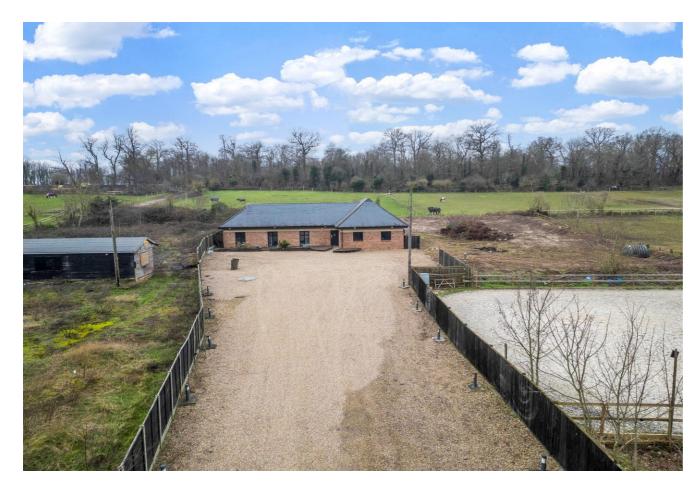

'Rosewood Stables' is a very large CHAIN FREE detached bungalow and is first time on market. Situated in a rural lane location, close to Bexley Village, updating and reconfiguring of the present accommodation is required. Offering huge potential and situated in a 0.74 acre plot which previously included a stable, this is a unique opportunity to create a very large bespoke family home. Your earliest viewing would be very highly recommended.