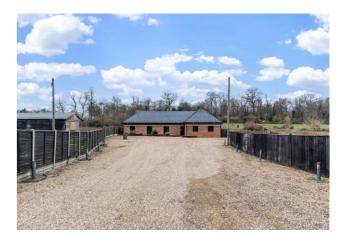

'Rosewood Stables' is a very large CHAIN FREE detached bungalow and is first time on market. Situated in a rural lane location, close to Bexley Village, updating and reconfiguring of the present accommodation is required. Offering huge potential and situated in a 0.74 acre plot which previously included a stable, this is a unique opportunity to create a very large bespoke family home. Your earliest viewing would be very highly recommended.