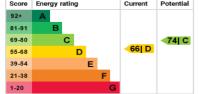

## Stable Lane, DA5 Approximate Gross Internal Area = 185 sq m / 1988 sq ft

Energy Efficiency Rating

**Ground Floor** 

This plan is for layout guidance only. Not drawn to scale unless stated. Windows and door openings are approximate. Whilst every care is taken in the preparation of this plan, please check all dimensions, shapes and compass bearings before making any decisions reliant upon them. Produced by Planpix