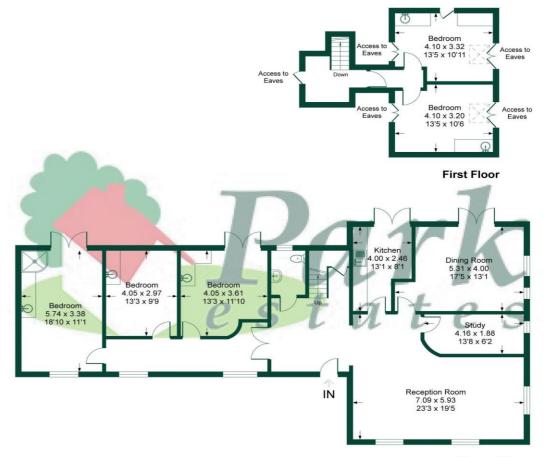

## Stable Lane, DA5 Approximate Gross Internal Area = 185 sq m / 1988 sq ft

Energy Efficiency Rating

**Ground Floor** 

This plan is for layout guidance only. Not drawn to scale unless stated. Windows and door openings are approximate. Whilst every care is taken in the preparation of this plan, please check all dimensions, shapes and compass bearings before making any decisions reliant upon them. Produced by Planpix