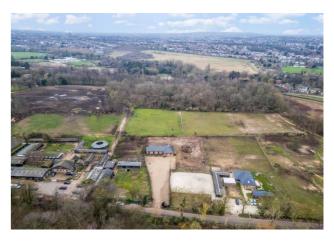

'Rosewood Stables' is a very large CHAIN FREE detached bungalow and is first time on market. Situated in a rural lane location, close to Bexley Village, updating and reconfiguring of the present accommodation is required. Offering huge potential and situated in a 0.74 acre plot which previously included a stable, this is a unique opportunity to create a very large bespoke family home. Your earliest viewing would be very highly recommended.