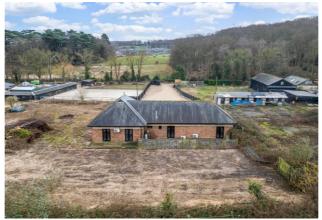

'Rosewood Stables' is a very large CHAIN FREE detached bungalow and is first time on market. Situated in a rural lane location, close to Bexley Village, updating and reconfiguring of the present accommodation is required. Offering huge potential and situated in a 0.74 acre plot which previously included a stable, this is a unique opportunity to create a very large bespoke family home. Your earliest viewing would be very highly recommended.