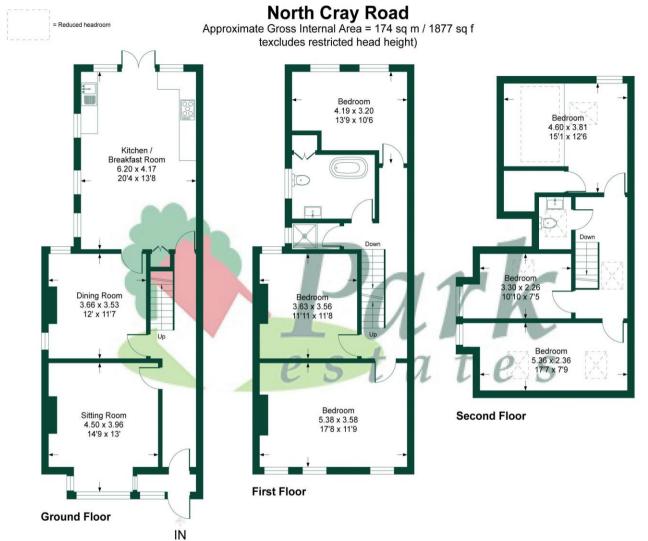

NORTH CRAY ROAD BEXLEY KENT DA5 3LZ Price £750,000 | Freehold

Park Estates are delighted to offer onto the market this well presented six bedroom period semi detached house. Located just a short walk from Old Bexlev Village, with convenient access to many popular local schools, shops, restaurants, Bexley Station and all other transport links. An ideal family home, the property offers generous and versatile living accommodation comprising of entrance porch, entrance hall, two reception rooms and a fitted kitchen / diner. To the first floor there are three double bedrooms, luxury bathroom and separate shower room. The 2nd floor has three further bedrooms and a cloakroom. This superb property also benefits from double glazing, gas central heating, off street parking and a large secluded rear garden backing onto fields. Viewing is highly recommended.

01322 553322

60-62 High Street, Bexley, Kent DA5 1AH

bexley@parkestates.co.uk www.parkestates.co.uk

This plan is for layout guidance only. Not drawn to scale unless stated. Windows and door openings are approximate. Whilst every care is taken in the preparation of this plan, please check all dimensions, shapes and compass bearings before making any decisions reliant upon them.