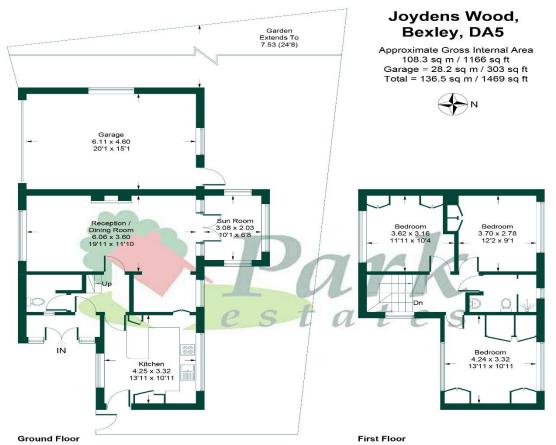

This plan is for layout guidance only. Not drawn to scale unless stated. Windows and door openings are approximate. Whilst every care is taken in the preparation of this plan, please check all dimensions, shapes and compass bearings before making any decisions reliant upon them.

Produced by Planpix on behalf of Park Estates (ID912840)