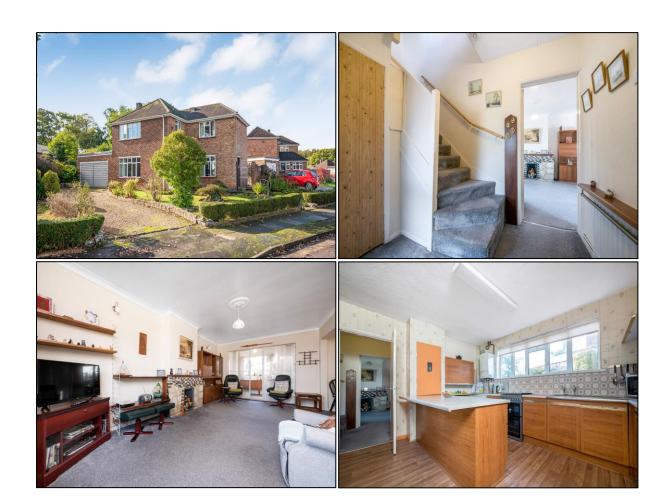

## 4 Woodlands Park, Bexley, Kent, DA5 2EL Guide Price £725,000-£750,000

Located on a spacious and most impressive plot, on arguably Joydens Woods' most sought after road, is this imposing three bedroom extended detached house. Offering a wealth of potential to extend further, subject to planning consents, this fine family home offers spacious living accommodation comprising of entrance porch, entrance hall, ground floor wc, fitted kitchen / breakfast room and two reception rooms. To the first floor there is a shower room and three double bedrooms. The property is approached via a spacious front garden and also benefits from a rear garden, double glazing, gas central heating, off street parking, double garage, original herringbone parquet flooring and no chain. Viewing is highly recommended.