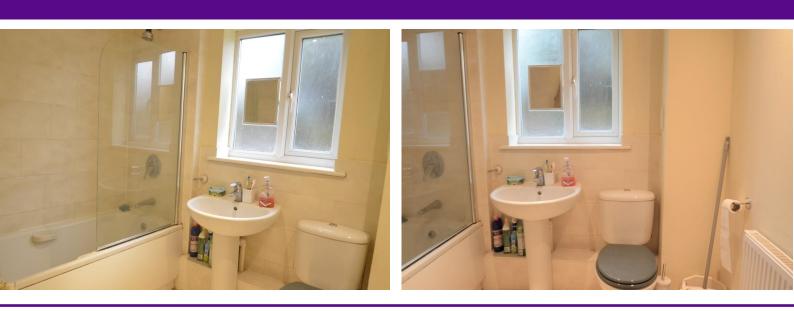

### BATHROOM

Double glazed window to rear, panel bath with mixer taps, fixed head shower and a splash screen, pedestal wash hand basin, low flush w/c, part tiled walls, tiled floor, inset spotlights, radiator.