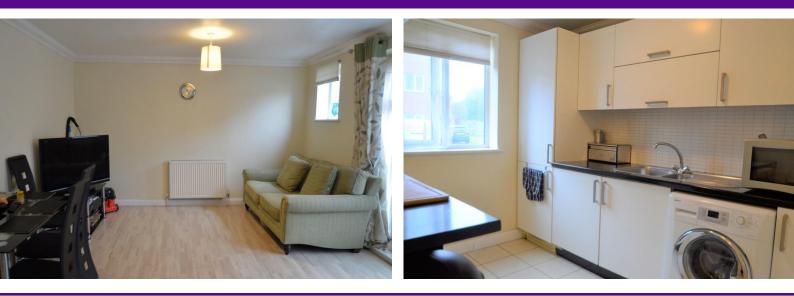

### LOUNGE

13' 5" x 12' 00" (4.09m x 3.66m) Double glazed window and double glazed doors to front, access to kitchen, laminated flooring,

radiator.

## KITCHEN

11' 11" x 8' 4" (3.63m x 2.54m) Double glazed window to front, single drainer one and a quarter bowl sink with mixer taps inset into roll edge work top surfaces, integrated ,fridge and freezer, washing machine, oven, hob, extractor hood. Tiled splash backs and floor, inset spotlights, radiator.