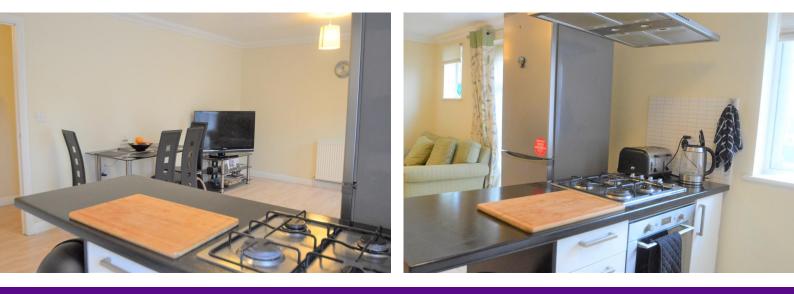

### LOUNGE

13' 5" x 12' 00" (4.09m x 3.66m) Double glazed window and double glazed doors to front, access to kitchen, laminated flooring,

radiator.

## KITCHEN

11' 11" x 8' 4" (3.63m x 2.54m) Double glazed window to front, single drainer one and a quarter bowl sink with mixer taps inset into roll edge work top surfaces, integrated ,fridge and freezer, washing machine, oven, hob, extractor hood. Tiled splash backs and floor, inset spotlights, radiator.