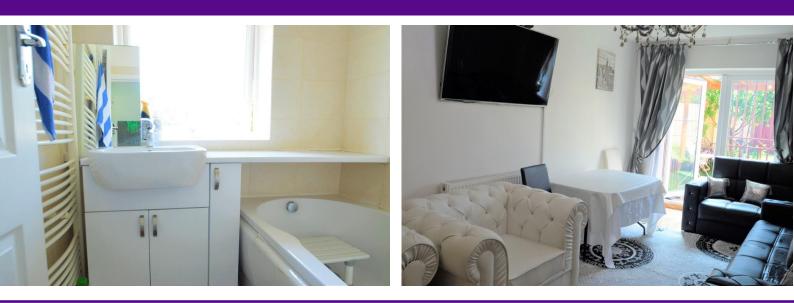

#### BATHROOM

Double glazed window to rear, panel bath with mixer taps and shower attachments, vanity wash hand basin, towel radiator, tiled walls.

# **RECEPTION TWO**

19' 4" x 9' 4" (5.89m x 2.84m) Double glazed window and door to rear garden, door to bedroom.