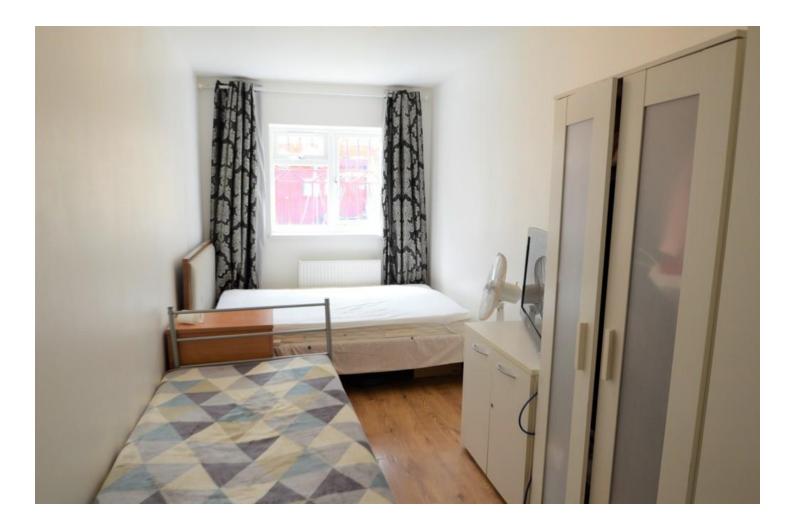

### **BEDROOM TWO**

11' 6" x 9' 10" ( $3.51m \times 3m$ ) Double glazed window to rear, fitted cupboard, radiator.