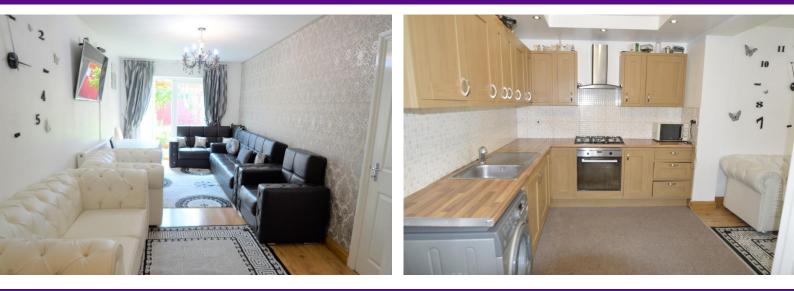

# **RECEPTION ONE**

12' 5" x 9' 6" ( $3.78m \times 2.9m$ ) Double glazed window to front, radiator.

# **KITCHEN**

15' 2" x 8' 3" (4.62m x 2.51m) Access to reception and lobby, single bowl sink inset into roll edge work top surfaces, a range of matching eye and base level units, integrated oven, hob and extractor hood, built in cupboard tiled splash backs.