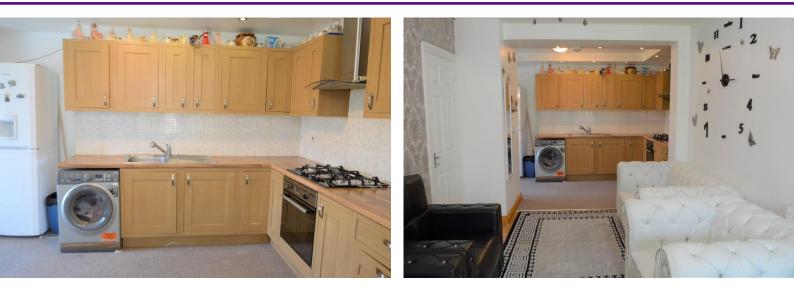

# **KITCHEN**

15' 2" x 8' 3" (4.62m x 2.51m) Access to reception and lobby, single bowl sink inset into roll edge work top surfaces, a range of matching eye and base level units, integrated oven, hob and extractor hood, built in cupboard tiled splash backs.

# **RECEPTION TWO**

19' 4" x 9' 4" (5.89m x 2.84m) Double glazed window and door to rear garden, door to bedroom.