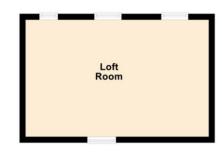

## richard james

www.richardjames.net

- Approx. 1,258.3 sq.ft (116.9 sq.m) Four bedroom semi detached
- Situated between Hatton Park Road and the Promenade 16ft max lounge •13ft kitchen
  - 23ft x 13ft Refitted kitchen/dining room with a range of built in appliances
  - Ensuite shower room to master bedroom 28ft Loft Room Utility room Cloakroom
    - Refitted four piece bathroom with roll top bath uPVC double glazing
      - Gas radiator central heating
      - Off road parking for several vehicles Video tour available