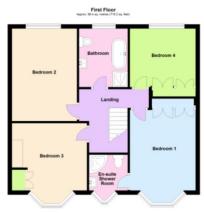

## richard james

www.richardjames.net

- Approx. 1,258.3 sq.ft (116.9 sq.m) Four bedroom semi detached
- Situated between Hatton Park Road and the Promenade 16ft max lounge •13ft kitchen
  - 23ft x 13ft Refitted kitchen/dining room with a range of built in appliances
  - Ensuite shower room to master bedroom 28ft Loft Room Utility room Cloakroom
    - Refitted four piece bathroom with roll top bath uPVC double glazing
      - Gas radiator central heating
      - Off road parking for several vehicles Video tour available