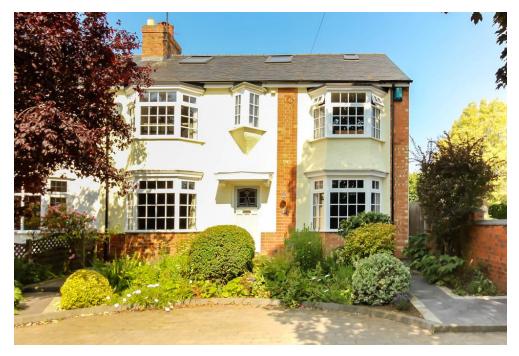

## richard james

www.richardjames.net

- Approx. 1,258.3 sq.ft (116.9 sq.m) Four bedroom semi detached
- Situated between Hatton Park Road and the Promenade 16ft max lounge •13ft kitchen
  - 23ft x 13ft Refitted kitchen/dining room with a range of built in appliances
  - Ensuite shower room to master bedroom 28ft Loft Room Utility room Cloakroom
    - Refitted four piece bathroom with roll top bath uPVC double glazing
      - Gas radiator central heating
      - Off road parking for several vehicles Video tour available

## Hatton Street Wellingborough Freehold Price £450,000

Total area: approx. 24.1 sq. metres (259.7 sq. fee