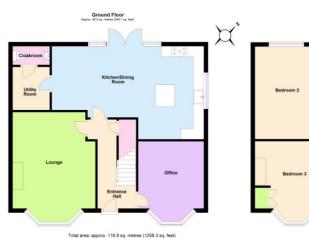

## richard james

www.richardjames.net

- Approx. 1,258.3 sq.ft (116.9 sq.m) Four bedroom semi detached
- Situated between Hatton Park Road and the Promenade 16ft max lounge •13ft kitchen
  - 23ft x 13ft Refitted kitchen/dining room with a range of built in appliances
  - Ensuite shower room to master bedroom 28ft Loft Room Utility room Cloakroom
    - Refitted four piece bathroom with roll top bath uPVC double glazing
      - Gas radiator central heating
      - Off road parking for several vehicles Video tour available

## Hatton Street Wellingborough Freehold Price £450,000

Total area: approx. 24.1 sq. metres (259.7 sq. fee