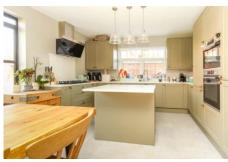

## richard james

www.richardjames.net

- Approx. 1,258.3 sq.ft (116.9 sq.m) Four bedroom semi detached
- Situated between Hatton Park Road and the Promenade 16ft max lounge •13ft kitchen
  - 23ft x 13ft Refitted kitchen/dining room with a range of built in appliances
  - Ensuite shower room to master bedroom 28ft Loft Room Utility room Cloakroom
    - Refitted four piece bathroom with roll top bath uPVC double glazing
      - Gas radiator central heating
      - Off road parking for several vehicles Video tour available