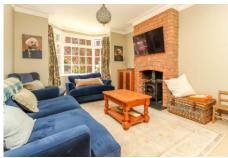

## richard james

www.richardjames.net

- Approx. 1,258.3 sq.ft (116.9 sq.m) Four bedroom semi detached
- Situated between Hatton Park Road and the Promenade 16ft max lounge •13ft kitchen
  - 23ft x 13ft Refitted kitchen/dining room with a range of built in appliances
  - Ensuite shower room to master bedroom 28ft Loft Room Utility room Cloakroom
    - Refitted four piece bathroom with roll top bath uPVC double glazing
      - Gas radiator central heating
      - Off road parking for several vehicles Video tour available