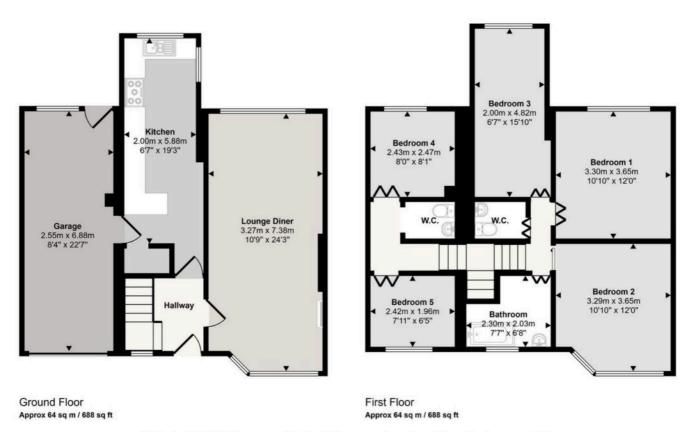

## Approx Gross Internal Area 128 sq m / 1376 sq ft

This floorplan is only for illustrative purposes and is not to scale. Measurements of rooms, doors, windows, and any items are approximate and no responsibility is taken for any error, omission or mis-statement. Icons of items such as bathroom suites are representations only and may not look like the real items. Made with Made Snappy 360.