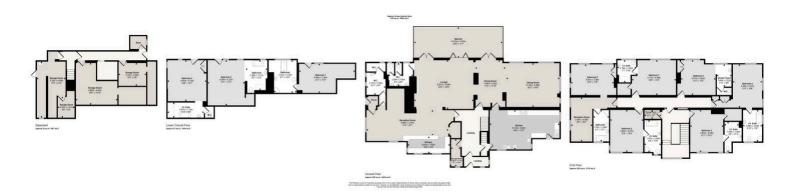

## Lyth Valley Hotel, Lyth, Lyth

£1,400,000 Freehold

Freehold • The total site measures 1.58 acres • Bi-folding doors and also French windows to the balcony • The restaurant, bar and sitting room are all open plan and make a great sociable entertaining area • Extensively remodelled and refurbished in around 2015 • All new oak internal joinery (doors, flooring, skirting boards and architraves), new PVC windows, carpets and floor coverings, curtains, furnishings and décor. • 9 individually styled and generously proportioned ensuite bedrooms all enjoying delightful views with a characterful restaurant and bar • Currently trading as a B&B/exclusive private hire • Impressive period country house • Set in c. 1.6 acres including gardens, seating terraces, private parking and a hot tub.

Lyth Valley Country House Hotel:
Elegant 9-bed property in Lake District
National Park. Operating B&B with
panoramic views & potential £350k£500k annual income. Diverse usage
options & future development
potential. Tranquil location, fully
operational, with land parcels
available. Opportunity to acquire a
prestigious hospitality business.
Council Tax band: H

Tenure: Freehold

- Freehold
- The total site measures 1.58 acres
- Bi-folding doors and also French windows to the balcony
- The restaurant, bar and sitting room are all open plan and make a great sociable entertaining area
- Extensively remodelled and refurbished in around 2015
- All new oak internal joinery (doors, flooring, skirting boards and architraves), new PVC windows, carpets and floor coverings, curtains, furnishings and décor.
- 9 individually styled and generously proportioned ensuite bedrooms all enjoying delightful views with a characterful restaurant and bar
- Currently trading as a B&B/exclusive private hire
- Impressive period country house
- Set in c. 1.6 acres including gardens, seating terraces, private parking and a hot tub.