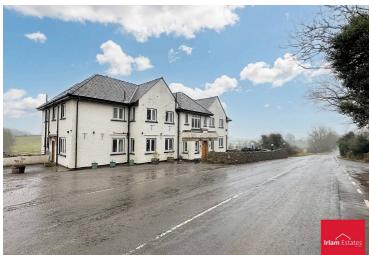

## Lyth Valley Hotel, Lyth, Lyth

£1,400,000 Freehold

Freehold • The total site measures 1.58 acres • Bi-folding doors and also French windows to the balcony • The restaurant, bar and sitting room are all open plan and make a great sociable entertaining area • Extensively remodelled and refurbished in around 2015 • All new oak internal joinery (doors, flooring, skirting boards and architraves), new PVC windows, carpets and floor coverings, curtains, furnishings and décor. • 9 individually styled and generously proportioned ensuite bedrooms all enjoying delightful views with a characterful restaurant and bar • Currently trading as a B&B/exclusive private hire • Impressive period country house • Set in c. 1.6 acres including gardens, seating terraces, private parking and a hot tub.

Lyth Valley Country House Hotel:
Elegant 9-bed property in Lake District
National Park. Operating B&B with
panoramic views & potential £350k£500k annual income. Diverse usage
options & future development
potential. Tranquil location, fully
operational, with land parcels
available. Opportunity to acquire a
prestigious hospitality business.
Council Tax band: H

Tenure: Freehold

- Freehold
- The total site measures 1.58 acres
- Bi-folding doors and also French windows to the balcony
- The restaurant, bar and sitting room are all open plan and make a great sociable entertaining area
- Extensively remodelled and refurbished in around 2015
- All new oak internal joinery (doors, flooring, skirting boards and architraves), new PVC windows, carpets and floor coverings, curtains, furnishings and décor.
- 9 individually styled and generously proportioned ensuite bedrooms all enjoying delightful views with a characterful restaurant and bar
- Currently trading as a B&B/exclusive private hire
- Impressive period country house
- Set in c. 1.6 acres including gardens, seating terraces, private parking and a hot tub.