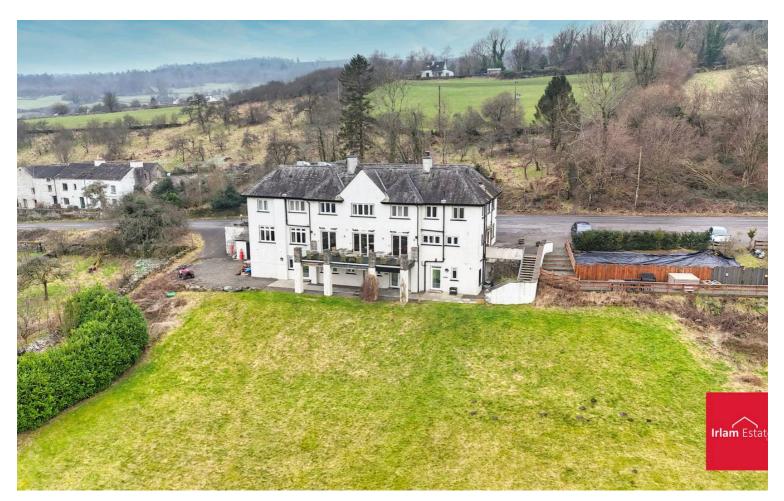

## Lyth Valley Hotel, Lyth, Lyth

£1,400,000 Freehold

Freehold • The total site measures 1.58 acres • Bi-folding doors and also French windows to the balcony • The restaurant, bar and sitting room are all open plan and make a great sociable entertaining area • Extensively remodelled and refurbished in around 2015 • All new oak internal joinery (doors, flooring, skirting boards and architraves), new PVC windows, carpets and floor coverings, curtains, furnishings and décor. • 9 individually styled and generously proportioned ensuite bedrooms all enjoying delightful views with a characterful restaurant and bar • Currently trading as a B&B/exclusive private hire • Impressive period country house • Set in c. 1.6 acres including gardens, seating terraces, private parking and a hot tub.

Lyth Valley Country House Hotel:
Elegant 9-bed property in Lake District
National Park. Operating B&B with
panoramic views & potential £350k£500k annual income. Diverse usage
options & future development
potential. Tranquil location, fully
operational, with land parcels
available. Opportunity to acquire a
prestigious hospitality business.
Council Tax band: H

Tenure: Freehold

- Freehold
- The total site measures 1.58 acres
- Bi-folding doors and also French windows to the balcony
- The restaurant, bar and sitting room are all open plan and make a great sociable entertaining area
- Extensively remodelled and refurbished in around 2015
- All new oak internal joinery (doors, flooring, skirting boards and architraves), new PVC windows, carpets and floor coverings, curtains, furnishings and décor.
- 9 individually styled and generously proportioned ensuite bedrooms all enjoying delightful views with a characterful restaurant and bar
- Currently trading as a B&B/exclusive private hire
- Impressive period country house
- Set in c. 1.6 acres including gardens, seating terraces, private parking and a hot tub.