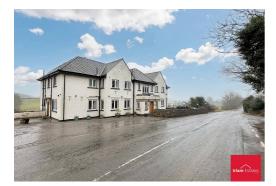

## Lyth Valley Hotel, Lyth, Lyth

£1,400,000 Freehold

Freehold • The total site measures 1.58 acres • Bi-folding doors and also French windows to the balcony • The restaurant, bar and sitting room are all open plan and make a great sociable entertaining area • Extensively remodelled and refurbished in around 2015 • All new oak internal joinery (doors, flooring, skirting boards and architraves), new PVC windows, carpets and floor coverings, curtains, furnishings and décor. • 9 individually styled and generously proportioned ensuite bedrooms all enjoying delightful views with a characterful restaurant and bar • Currently trading as a B&B/exclusive private hire • Impressive period country house • Set in c. 1.6 acres including gardens, seating terraces, private parking and a hot tub.

Lyth Valley Country House Hotel:
Elegant 9-bed property in Lake District
National Park. Operating B&B with
panoramic views & potential £350k£500k annual income. Diverse usage
options & future development
potential. Tranquil location, fully
operational, with land parcels
available. Opportunity to acquire a
prestigious hospitality business.
Council Tax band: H

Tenure: Freehold

- Freehold
- The total site measures 1.58 acres
- Bi-folding doors and also French windows to the balcony
- The restaurant, bar and sitting room are all open plan and make a great sociable entertaining area
- Extensively remodelled and refurbished in around 2015
- All new oak internal joinery (doors, flooring, skirting boards and architraves), new PVC windows, carpets and floor coverings, curtains, furnishings and décor.
- 9 individually styled and generously proportioned ensuite bedrooms all enjoying delightful views with a characterful restaurant and bar
- Currently trading as a B&B/exclusive private hire
- Impressive period country house
- Set in c. 1.6 acres including gardens, seating terraces, private parking and a hot tub.