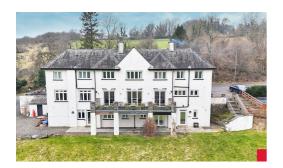

## Lyth Valley Hotel, Lyth, Lyth

£1,400,000 Freehold

Freehold • The total site measures 1.58 acres • Bi-folding doors and also French windows to the balcony • The restaurant, bar and sitting room are all open plan and make a great sociable entertaining area • Extensively remodelled and refurbished in around 2015 • All new oak internal joinery (doors, flooring, skirting boards and architraves), new PVC windows, carpets and floor coverings, curtains, furnishings and décor. • 9 individually styled and generously proportioned ensuite bedrooms all enjoying delightful views with a characterful restaurant and bar • Currently trading as a B&B/exclusive private hire • Impressive period country house • Set in c. 1.6 acres including gardens, seating terraces, private parking and a hot tub.

Lyth Valley Country House Hotel:
Elegant 9-bed property in Lake District
National Park. Operating B&B with
panoramic views & potential £350k£500k annual income. Diverse usage
options & future development
potential. Tranquil location, fully
operational, with land parcels
available. Opportunity to acquire a
prestigious hospitality business.
Council Tax band: H

Tenure: Freehold

- Freehold
- The total site measures 1.58 acres
- Bi-folding doors and also French windows to the balcony
- The restaurant, bar and sitting room are all open plan and make a great sociable entertaining area
- Extensively remodelled and refurbished in around 2015
- All new oak internal joinery (doors, flooring, skirting boards and architraves), new PVC windows, carpets and floor coverings, curtains, furnishings and décor.
- 9 individually styled and generously proportioned ensuite bedrooms all enjoying delightful views with a characterful restaurant and bar
- Currently trading as a B&B/exclusive private hire
- Impressive period country house
- Set in c. 1.6 acres including gardens, seating terraces, private parking and a hot tub.