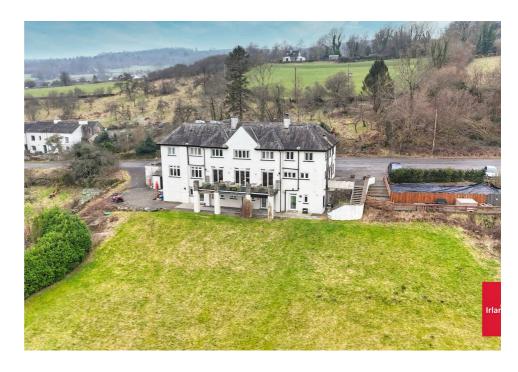

## Lyth Valley Hotel, Lyth, Lyth

£1,400,000 Freehold

Freehold • The total site measures 1.58 acres • Bi-folding doors and also French windows to the balcony • The restaurant, bar and sitting room are all open plan and make a great sociable entertaining area • Extensively remodelled and refurbished in around 2015 • All new oak internal joinery (doors, flooring, skirting boards and architraves), new PVC windows, carpets and floor coverings, curtains, furnishings and décor. • 9 individually styled and generously proportioned ensuite bedrooms all enjoying delightful views with a characterful restaurant and bar • Currently trading as a B&B/exclusive private hire • Impressive period country house • Set in c. 1.6 acres including gardens, seating terraces, private parking and a hot tub.

Lyth Valley Country House Hotel:
Elegant 9-bed property in Lake District
National Park. Operating B&B with
panoramic views & potential £350k£500k annual income. Diverse usage
options & future development
potential. Tranquil location, fully
operational, with land parcels
available. Opportunity to acquire a
prestigious hospitality business.
Council Tax band: H

Tenure: Freehold

- Freehold
- The total site measures 1.58 acres
- Bi-folding doors and also French windows to the balcony
- The restaurant, bar and sitting room are all open plan and make a great sociable entertaining area
- Extensively remodelled and refurbished in around 2015
- All new oak internal joinery (doors, flooring, skirting boards and architraves), new PVC windows, carpets and floor coverings, curtains, furnishings and décor.
- 9 individually styled and generously proportioned ensuite bedrooms all enjoying delightful views with a characterful restaurant and bar
- Currently trading as a B&B/exclusive private hire
- Impressive period country house
- Set in c. 1.6 acres including gardens, seating terraces, private parking and a hot tub.