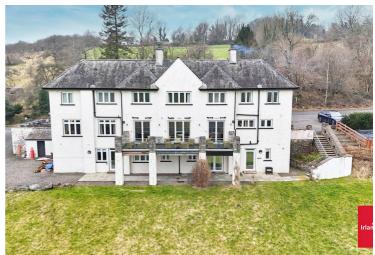

## Lyth Valley Hotel, Lyth, Lyth

£1,400,000 Freehold

Freehold • The total site measures 1.58 acres • Bi-folding doors and also French windows to the balcony • The restaurant, bar and sitting room are all open plan and make a great sociable entertaining area • Extensively remodelled and refurbished in around 2015 • All new oak internal joinery (doors, flooring, skirting boards and architraves), new PVC windows, carpets and floor coverings, curtains, furnishings and décor. • 9 individually styled and generously proportioned ensuite bedrooms all enjoying delightful views with a characterful restaurant and bar • Currently trading as a B&B/exclusive private hire • Impressive period country house • Set in c. 1.6 acres including gardens, seating terraces, private parking and a hot tub.

Lyth Valley Country House Hotel:
Elegant 9-bed property in Lake District
National Park. Operating B&B with
panoramic views & potential £350k£500k annual income. Diverse usage
options & future development
potential. Tranquil location, fully
operational, with land parcels
available. Opportunity to acquire a
prestigious hospitality business.
Council Tax band: H

Tenure: Freehold

- Freehold
- The total site measures 1.58 acres
- Bi-folding doors and also French windows to the balcony
- The restaurant, bar and sitting room are all open plan and make a great sociable entertaining area
- Extensively remodelled and refurbished in around 2015
- All new oak internal joinery (doors, flooring, skirting boards and architraves), new PVC windows, carpets and floor coverings, curtains, furnishings and décor.
- 9 individually styled and generously proportioned ensuite bedrooms all enjoying delightful views with a characterful restaurant and bar
- Currently trading as a B&B/exclusive private hire
- Impressive period country house
- Set in c. 1.6 acres including gardens, seating terraces, private parking and a hot tub.