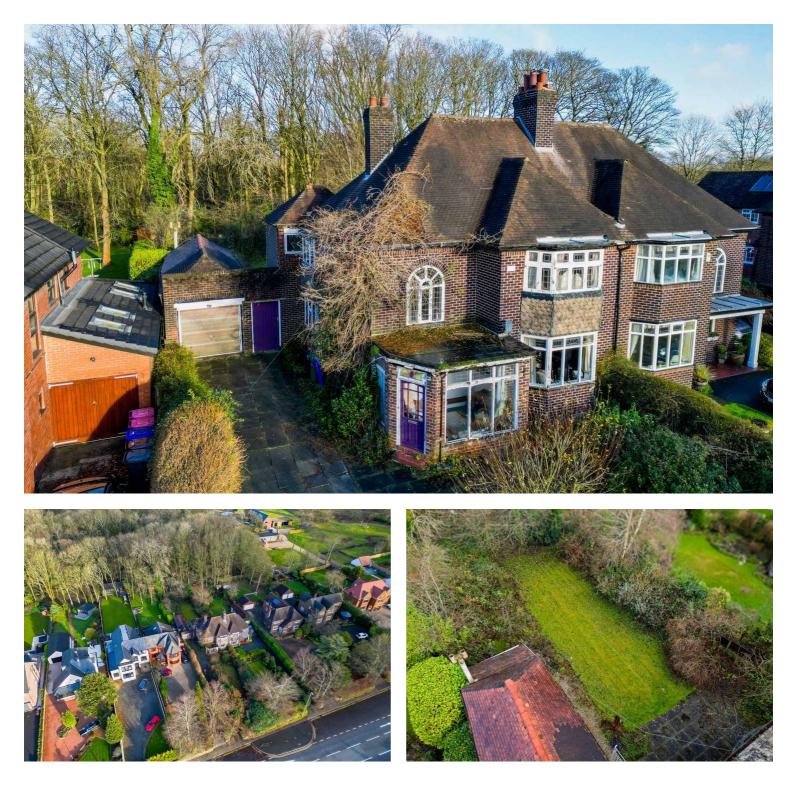

## 268 Leigh Road, Worsley £700,000 Freehold

Highly sought-after location • Expansive gardens • Large driveway • Sunroom • Three spacious bedrooms

Timeless elegance & refined living in sought-after Worsley. Restorable period property with potential to extend. 3 spacious bedrooms, grand interiors with ornate details & high ceilings. Expansive gardens, large driveway, garage & sunroom. 0.51 acres of private land. Own a piece of history.

Council Tax band: F

Tenure: Freehold

EPC Energy Efficiency Rating: F

EPC Environmental Impact Rating: F

- Highly sought-after location
- Expansive gardens
- Large driveway
- Sunroom
- Three spacious bedrooms