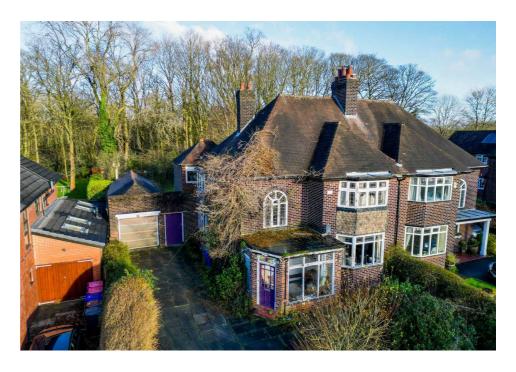

## 268 Leigh Road, Worsley £700,000 Freehold

Highly sought-after location • Expansive gardens • Large driveway • Sunroom • Three spacious bedrooms

Timeless elegance & refined living in sought-after Worsley. Restorable period property with potential to extend. 3 spacious bedrooms, grand interiors with ornate details & high ceilings. Expansive gardens, large driveway, garage & sunroom. 0.51 acres of private land. Own a piece of history.

Council Tax band: F

Tenure: Freehold

EPC Energy Efficiency Rating: F

EPC Environmental Impact Rating: F

- Highly sought-after location
- Expansive gardens
- Large driveway
- Sunroom
- Three spacious bedrooms