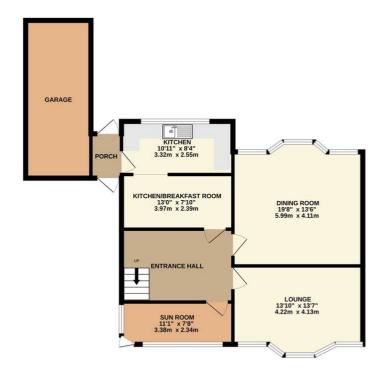

Council Tax band: F Tenure: Freehold EPC Energy Efficiency Rating: F EPC Environmental Impact Rating: F

GROUND FLOOR 833 sq.ft. (77.4 sq.m.) approx.

TOTAL FLOOR AREA : 1504 sq.ft. (139.7 sq.m.) approx. Whilst every attempt has been made to ensure the accuracy of the floorplan contained here, measurements of doors, windows, nooms and any other lems are approximate and no responsibility is taken for any error, omission or mis-statement. This plan is for illustrative purposes only and should be used as such by any prospective purchase. The services, systems and appliances shown have not been tested and no guarantee as to their operability or efficiency can be given. Made with Metopic #2020