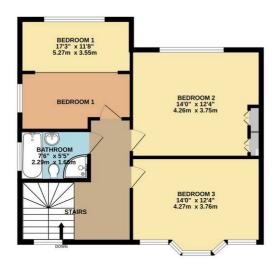

Council Tax band: F Tenure: Freehold EPC Energy Efficiency Rating: F EPC Environmental Impact Rating: F

GROUND FLOOR 833 sq.ft. (77.4 sq.m.) approx.

TOTAL FLOOR AREA : 1504 sq.ft. (139.7 sq.m.) approx. Whilst every attempt has been made to ensure the accuracy of the floorplan contained here, measurements of doors, windows, nooms and any other lems are approximate and no responsibility is taken for any error, omission or mis-statement. This plan is for illustrative purposes only and should be used as such by any prospective purchase. The services, systems and appliances shown have not been tested and no guarantee as to their operability or efficiency can be given. Made with Metopic #2020