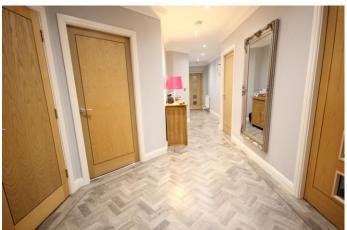

## COMMUNAL ENTRA NCE HALLWAY

**RECEPTION HALL** 

**LOUNGE DINER** 20' 3" x 13' 0" (6.17m x 3.96m)

**BREAKFAST KITCHEN** 18' 5" x 11' 7" (5.61m x 3.53m)

**MASTER BEDROOM** 12' 5" x 10' 0" (3.78m x 3.05m)

**EN-SUITE SHOWER ROOM** 