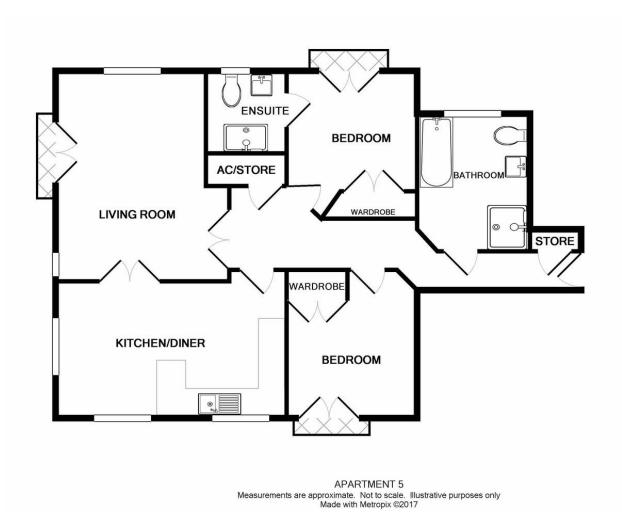

A modern and spacious two double bedroom luxury apartment situated in a sought after convenient location within walking distance of Solihull town centre. The excellent high specification living accommodation briefly comprises; communal entrance hall, lift and stairs from, reception hall, large lounge/diner, superb breakfast kitchen, master bedroom with en suite shower room/wc, second double bedroom, family bathroom, secure gated allocated parking with 2 spaces, one which is underground, communal gardens. No Upward Chain.

## COMMUNAL ENTRA NCE HALLWAY

**RECEPTION HALL** 

**LOUNGE DINER** 20' 3" x 13' 0" (6.17m x 3.96m)

**BREAKFAST KITCHEN** 18' 5" x 11' 7" (5.61m x 3.53m)

**MASTER BEDROOM** 12' 5" x 10' 0" (3.78m x 3.05m)

**EN-SUITE SHOWER ROOM** 

**BEDROOM TWO** 12' 2" x 10' 7" (3.71m x 3.23m)

**FA MILY BATHROOM/ WC** 12' 0" x 7' 10" (3.66m x 2.39m)

**SECURE GATED ALLOCATED PARKING** Secure gated allocated parking with 2 spaces, one which is underground