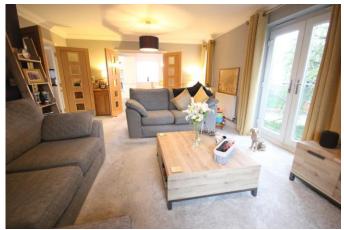

## COMMUNAL ENTRA NCE HALLWAY

**RECEPTION HALL** 

**LOUNGE DINER** 20' 3" x 13' 0" (6.17m x 3.96m)

**BREAKFAST KITCHEN** 18' 5" x 11' 7" (5.61m x 3.53m)

**MASTER BEDROOM** 12' 5" x 10' 0" (3.78m x 3.05m)

**EN-SUITE SHOWER ROOM** 