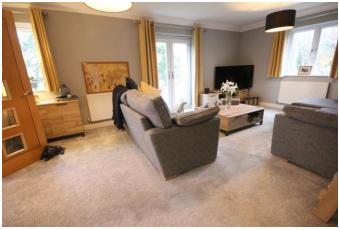

## COMMUNAL ENTRA NCE HALLWAY

**RECEPTION HALL** 

**LOUNGE DINER** 20' 3" x 13' 0" (6.17m x 3.96m)

**BREAKFAST KITCHEN** 18' 5" x 11' 7" (5.61m x 3.53m)

**MASTER BEDROOM** 12' 5" x 10' 0" (3.78m x 3.05m)

**EN-SUITE SHOWER ROOM** 