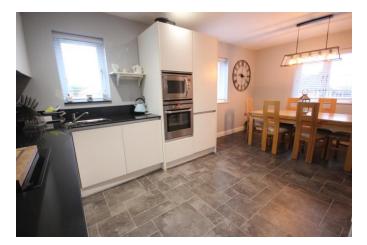

## COMMUNAL ENTRA NCE HALLWAY

**RECEPTION HALL** 

**LOUNGE DINER** 20' 3" x 13' 0" (6.17m x 3.96m)

**BREAKFAST KITCHEN** 18' 5" x 11' 7" (5.61m x 3.53m)

**MASTER BEDROOM** 12' 5" x 10' 0" (3.78m x 3.05m)

**EN-SUITE SHOWER ROOM** 