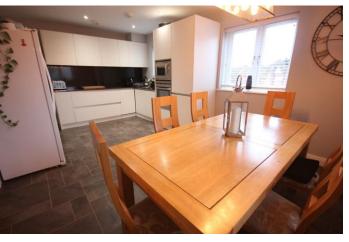

## COMMUNAL ENTRA NCE HALLWAY

**RECEPTION HALL** 

**LOUNGE DINER** 20' 3" x 13' 0" (6.17m x 3.96m)

**BREAKFAST KITCHEN** 18' 5" x 11' 7" (5.61m x 3.53m)

**MASTER BEDROOM** 12' 5" x 10' 0" (3.78m x 3.05m)

**EN-SUITE SHOWER ROOM** 