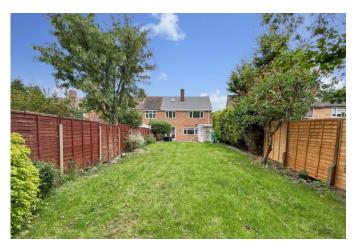

To the rear is a the large, south-facing garden which includes a large shed and a patio area, perfect for outdoor dining and entertaining. To the front, a spacious driveway provides ample off-road parking. The property also benefits from No Upward Chain.

LARGE SOUTH-FACING GARDEN large shed and patio area SPACIOUS DRIVEWAY

Tenure: We have been advised by the seller that the property is Freehold. Interested purchasers should seek clarification of

this from their solicitor (If Leasehold, Leasehold Covenants