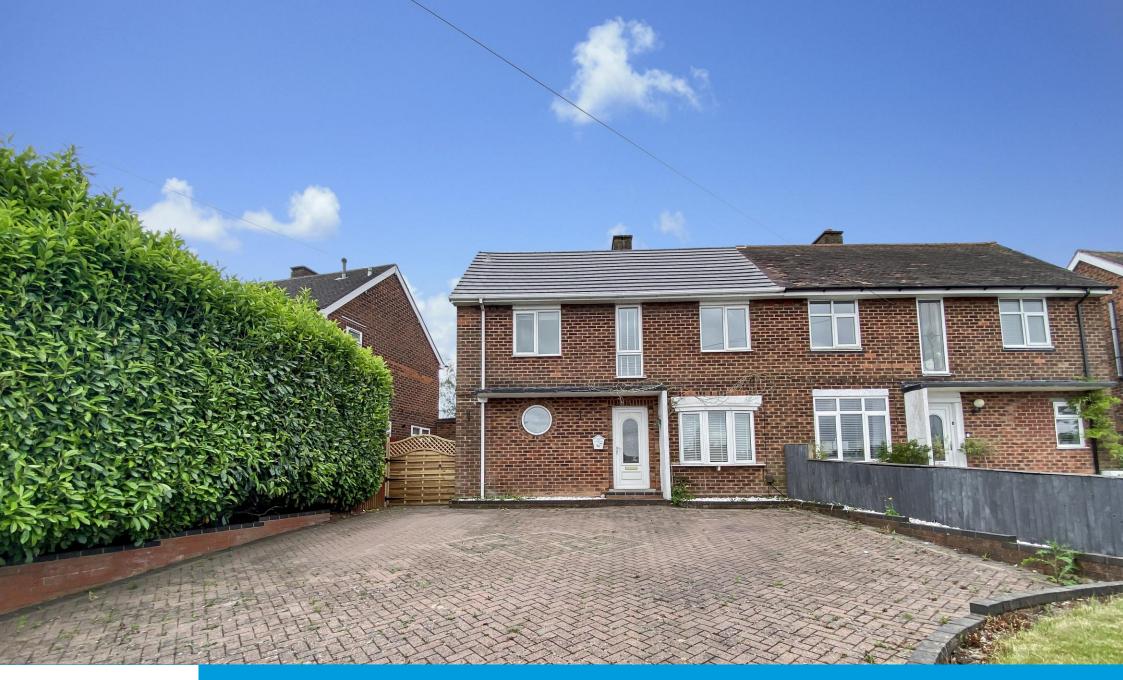

## 27 HEATH GARDENS, SOLIHULL, B91 2RJ

ASKING PRICE OF £340,000

EPC: D Council Tax Band:

- No Upward Chain
- Three Well-Proportioned Bedrooms
- Spacious Lounge
- Modern Fitted Kitchen
- Separate Utility Room
- Generous Rear Garden
- Ample Driveway Parking
- Sought After Solihull Location

A spacious three bedroom, semi detached home with a large, south-facing garden located in a popular area of Solihull.

To the rear is a the large, south-facing garden which includes a large shed and a patio area, perfect for outdoor dining and entertaining. To the front, a spacious driveway provides ample off-road parking. The property also benefits from No Upward Chain.