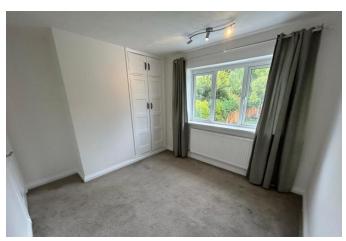

The accommodation briefly comprises: a welcoming entrance hallway with useful storage, a bright and airy lounge with patio doors opening onto the rear garden, and a modern fitted kitchen complete with integrated appliances. There is also a separate utility room and a convenient downstairs W/C. Upstairs, the property features three well-proportioned bedrooms and bathroom fitted with corner bath and shower.

## FIRST FLOOR LANDING

BEDROOM ONE 13' 4" x 9' 8" (4.06m x 2.95m) BEDROOM TWO 10' 0" x 7' 9" (3.05m x 2.36m) BEDROOM THREE 11' 7" x 9' 9" (3.53m x 2.97m) BATHROOM 7' 10" x 7' 8" (2.39m x 2.34m)

with corner bath and shower