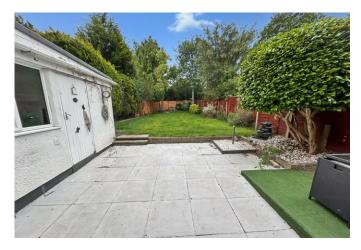

To the rear is a the large, south-facing garden which includes a large shed and a patio area, perfect for outdoor dining and entertaining. To the front, a spacious driveway provides ample off-road parking. The property also benefits from No Upward Chain.

LARGE SOUTH-FACING GARDEN large shed and patio area SPACIOUS DRIVEWAY

Tenure: We have been advised by the seller that the property is Freehold. Interested purchasers should seek clarification of

this from their solicitor (If Leasehold, Leasehold Covenants