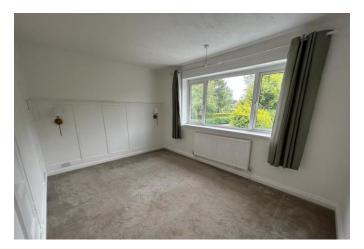

The accommodation briefly comprises: a welcoming entrance hallway with useful storage, a bright and airy lounge with patio doors opening onto the rear garden, and a modern fitted kitchen complete with integrated appliances. There is also a separate utility room and a convenient downstairs W/C. Upstairs, the property features three well-proportioned bedrooms and bathroom fitted with corner bath and shower.

## FIRST FLOOR LANDING

BEDROOM ONE 13' 4" x 9' 8" (4.06m x 2.95m) BEDROOM TWO 10' 0" x 7' 9" (3.05m x 2.36m) BEDROOM THREE 11' 7" x 9' 9" (3.53m x 2.97m) BATHROOM 7' 10" x 7' 8" (2.39m x 2.34m)

with corner bath and shower