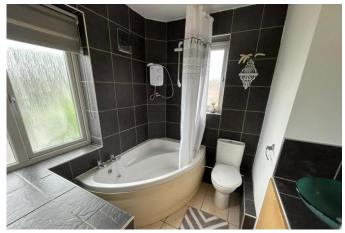

The accommodation briefly comprises: a welcoming entrance hallway with useful storage, a bright and airy lounge with patio doors opening onto the rear garden, and a modern fitted kitchen complete with integrated appliances. There is also a separate utility room and a convenient downstairs W/C. Upstairs, the property features three well-proportioned bedrooms and bathroom fitted with corner bath and shower.

## FIRST FLOOR LANDING

BEDROOM ONE 13' 4" x 9' 8" (4.06m x 2.95m) BEDROOM TWO 10' 0" x 7' 9" (3.05m x 2.36m) BEDROOM THREE 11' 7" x 9' 9" (3.53m x 2.97m) BATHROOM 7' 10" x 7' 8" (2.39m x 2.34m)

with corner bath and shower