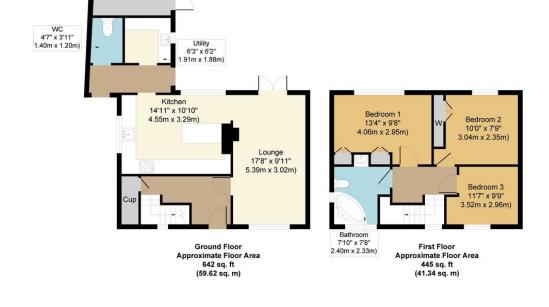

ENTRANCE HALL Storage cupboard. LOUNGE 17' 8" x 9' 11" (5.38m x 3.02m) with patio doors. MODERN FITTED KITCHEN 14' 11" x 10' 10" (4.55m x 3.3m) UTILITY ROOM 6' 3" x 6' 2" (1.91m x 1.88m) SEPARATE WC 4' 7" x 3' 11" (1.4m x 1.19m)

## FIRST FLOOR LANDING

BEDROOM ONE 13' 4" x 9' 8" (4.06m x 2.95m) BEDROOM TWO 10' 0" x 7' 9" (3.05m x 2.36m) BEDROOM THREE 11' 7" x 9' 9" (3.53m x 2.97m) BATHROOM 7' 10" x 7' 8" (2.39m x 2.34m)

with corner bath and shower