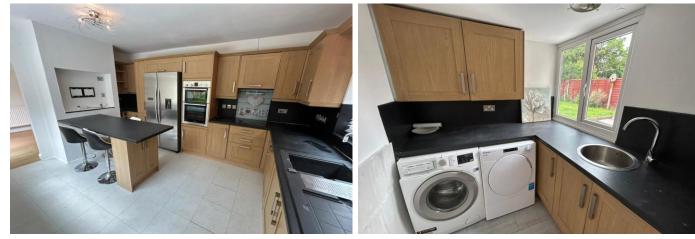

The accommodation briefly comprises: a welcoming entrance hallway with useful storage, a bright and airy lounge with patio doors opening onto the rear garden, and a modern fitted kitchen complete with integrated appliances. There is also a separate utility room and a convenient downstairs W/C. Upstairs, the property features three well-proportioned bedrooms and bathroom fitted with corner bath and shower.

ENTRANCE HALL Storage cupboard. LOUNGE 17' 8" x 9' 11" (5.38m x 3.02m) with patio doors. MODERN FITTED KITCHEN 14' 11" x 10' 10" (4.55m x 3.3m) UTILITY ROOM 6' 3" x 6' 2" (1.91m x 1.88m) SEPARATE WC 4' 7" x 3' 11" (1.4m x 1.19m)