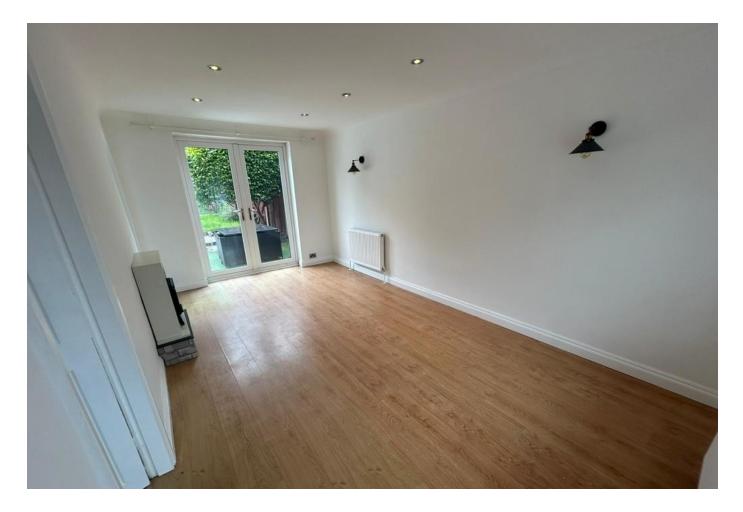

The accommodation briefly comprises: a welcoming entrance hallway with useful storage, a bright and airy lounge with patio doors opening onto the rear garden, and a modern fitted kitchen complete with integrated appliances. There is also a separate utility room and a convenient downstairs W/C. Upstairs, the property features three well-proportioned bedrooms and bathroom fitted with corner bath and shower.

ENTRANCE HALL Storage cupboard. LOUNGE 17' 8" x 9' 11" (5.38m x 3.02m) with patio doors. MODERN FITTED KITCHEN 14' 11" x 10' 10" (4.55m x 3.3m) UTILITY ROOM 6' 3" x 6' 2" (1.91m x 1.88m) SEPARATE WC 4' 7" x 3' 11" (1.4m x 1.19m)