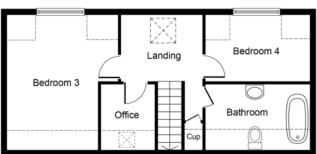

BEDROOM ONE

23' 4" x 10' 9" (7.11m x 3.28m)

BEDROOM TWO

12' 4" x 10' 3" (3.76m x 3.12m)

SHOWER ROOM/WC 9' 8" x 8' 5" (2.95m x 2.57m) FIRST FLOOR LANDING

BEDROOM THREE 14' 9" x 12' 2" (4.5m x 3.71m)

BEDROOM FOUR 10' 3" x 7' 4" (3.12m x 2.24m)

FAMILY BATHROOM/WC 10' 3" x 7' 0" (3.12m x 2.13m)

STUDY 7' 4" x 5' 5" (2.24m x 1.65m)

LARGE DRIVEWAY

GARAGE 16' 7" x 8' 8" (5.05m x 2.64m)

BEAUTIFUL REAR GARDEN

**TENURE:** 

We have been advised by the seller that the property is Freehold. Interested purchasers should seek clarification of this from their solicitor (If Leasehold, Leasehold Covenants may apply)

## Approx. Gross Internal Floor Area 1,587 sq. ft. (147.5 sq. m.)

Whilst every attempt has been made to ensure the accuracy of the floor plan contained here, measurements of doors, windows, rooms and any other items are approximate and no responsibility is taken for any error, omission, or mis-statement. The measurements should not be relied upon for valuation, transaction and/or funding purposes This plan is for illustrative purposes only and should be used as such by any prospective purchaser or tenant. The services, systems and appliances shown have not been tested and no guarantee as to their operability or efficiency can be given. Copyright V360 Ltd 2023 | www.houseviz.com