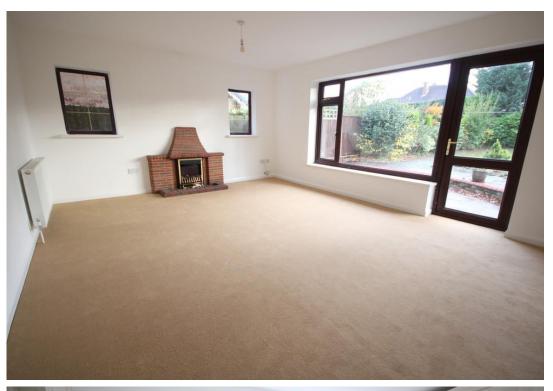

## **RECEPTION HALL**

SPACIOUS LOUNGE/DINER 19' 2" x 13' 9" (5.84m x 4.19m)

SUPERB FITTED BREAKFAST KITCHEN 14' 3" x 13' 9" (4.34m x 4.19m) with feature quooker hot water tap

UTILITY ROOM 5' 4" x 4' 5" (1.63m x 1.35m)