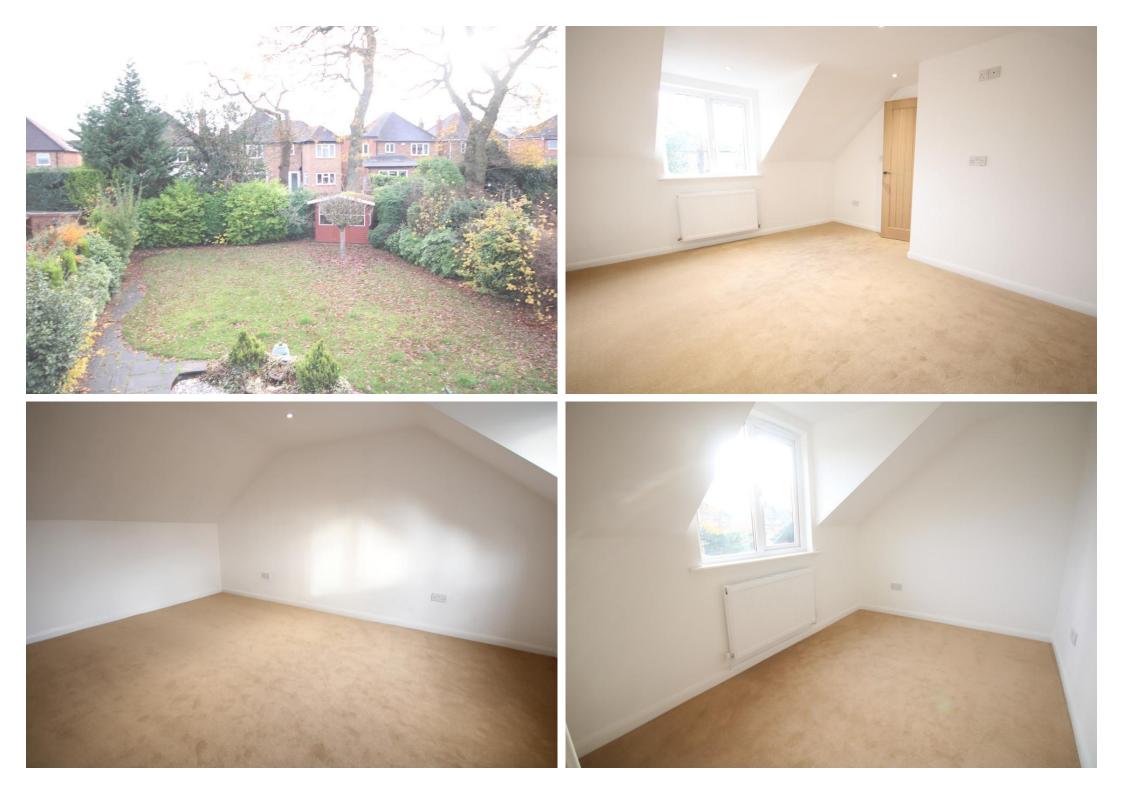

BEDROOM ONE

23' 4" x 10' 9" (7.11m x 3.28m)

BEDROOM TWO

12' 4" x 10' 3" (3.76m x 3.12m)

SHOWER ROOM/WC 9' 8" x 8' 5" (2.95m x 2.57m) FIRST FLOOR LANDING

BEDROOM THREE 14' 9" x 12' 2" (4.5m x 3.71m)

BEDROOM FOUR 10' 3" x 7' 4" (3.12m x 2.24m)

FAMILY BATHROOM/WC 10' 3" x 7' 0" (3.12m x 2.13m)

STUDY 7' 4" x 5' 5" (2.24m x 1.65m)

LARGE DRIVEWAY

GARAGE 16' 7" x 8' 8" (5.05m x 2.64m)

BEAUTIFUL REAR GARDEN

**TENURE:** 

We have been advised by the seller that the property is Freehold. Interested purchasers should seek clarification of this from their solicitor (If Leasehold, Leasehold Covenants may apply)