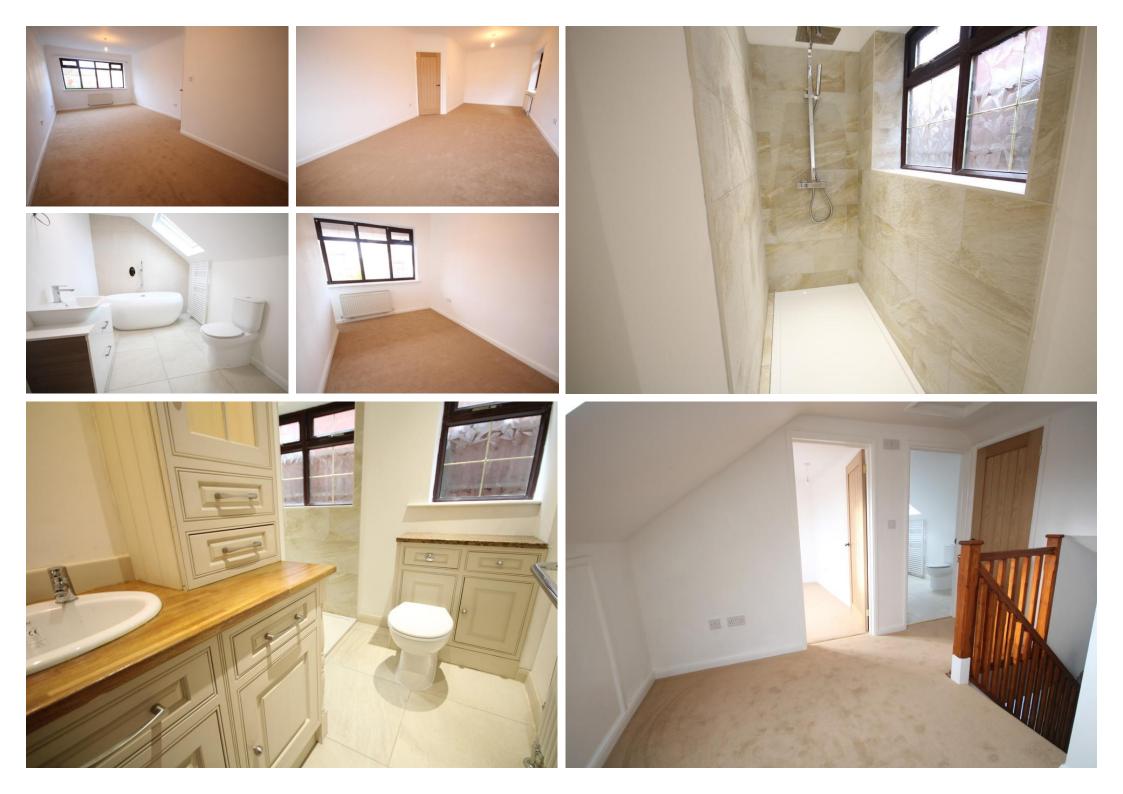

BEDROOM ONE

23' 4" x 10' 9" (7.11m x 3.28m)

BEDROOM TWO

12' 4" x 10' 3" (3.76m x 3.12m)

SHOWER ROOM/WC 9' 8" x 8' 5" (2.95m x 2.57m) FIRST FLOOR LANDING

BEDROOM THREE 14' 9" x 12' 2" (4.5m x 3.71m)

BEDROOM FOUR 10' 3" x 7' 4" (3.12m x 2.24m)

FAMILY BATHROOM/WC 10' 3" x 7' 0" (3.12m x 2.13m)

STUDY 7' 4" x 5' 5" (2.24m x 1.65m)

LARGE DRIVEWAY

GARAGE 16' 7" x 8' 8" (5.05m x 2.64m)

BEAUTIFUL REAR GARDEN

**TENURE:** 

We have been advised by the seller that the property is Freehold. Interested purchasers should seek clarification of this from their solicitor (If Leasehold, Leasehold Covenants may apply)