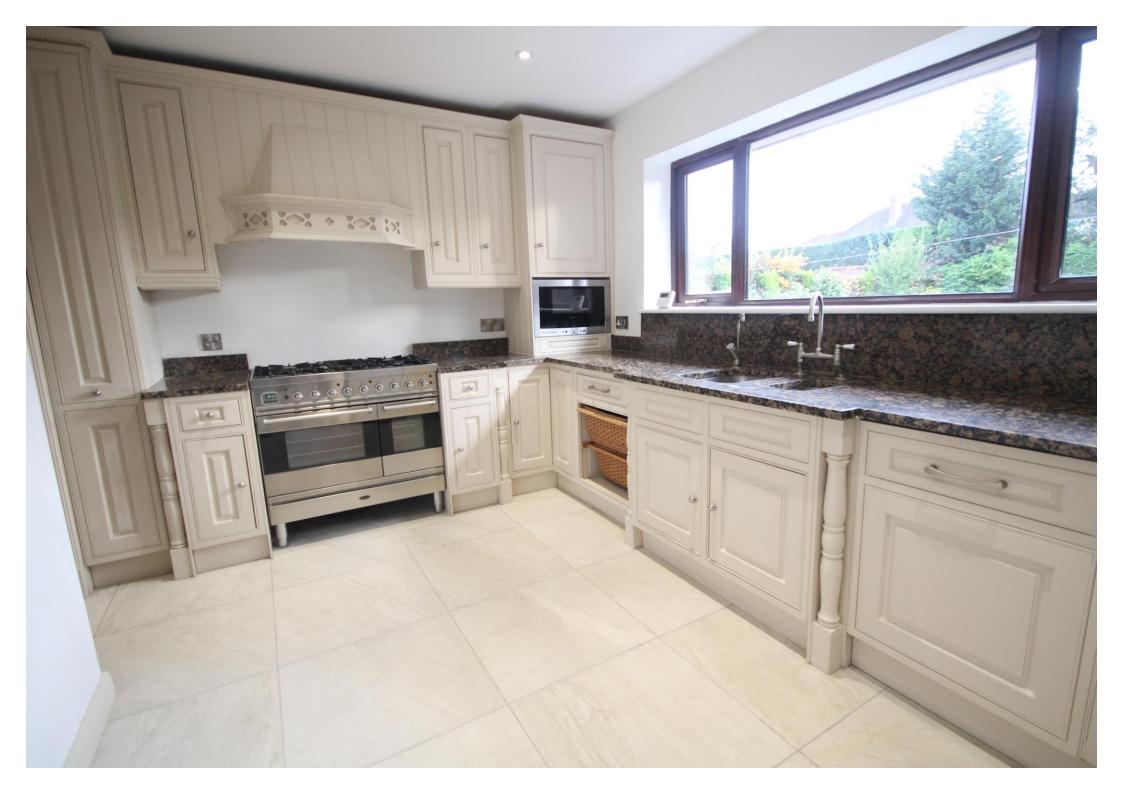

## **RECEPTION HALL**

SPACIOUS LOUNGE/DINER 19' 2" x 13' 9" (5.84m x 4.19m)

SUPERB FITTED BREAKFAST KITCHEN 14' 3" x 13' 9" (4.34m x 4.19m) with feature quooker hot water tap

UTILITY ROOM 5' 4" x 4' 5" (1.63m x 1.35m)