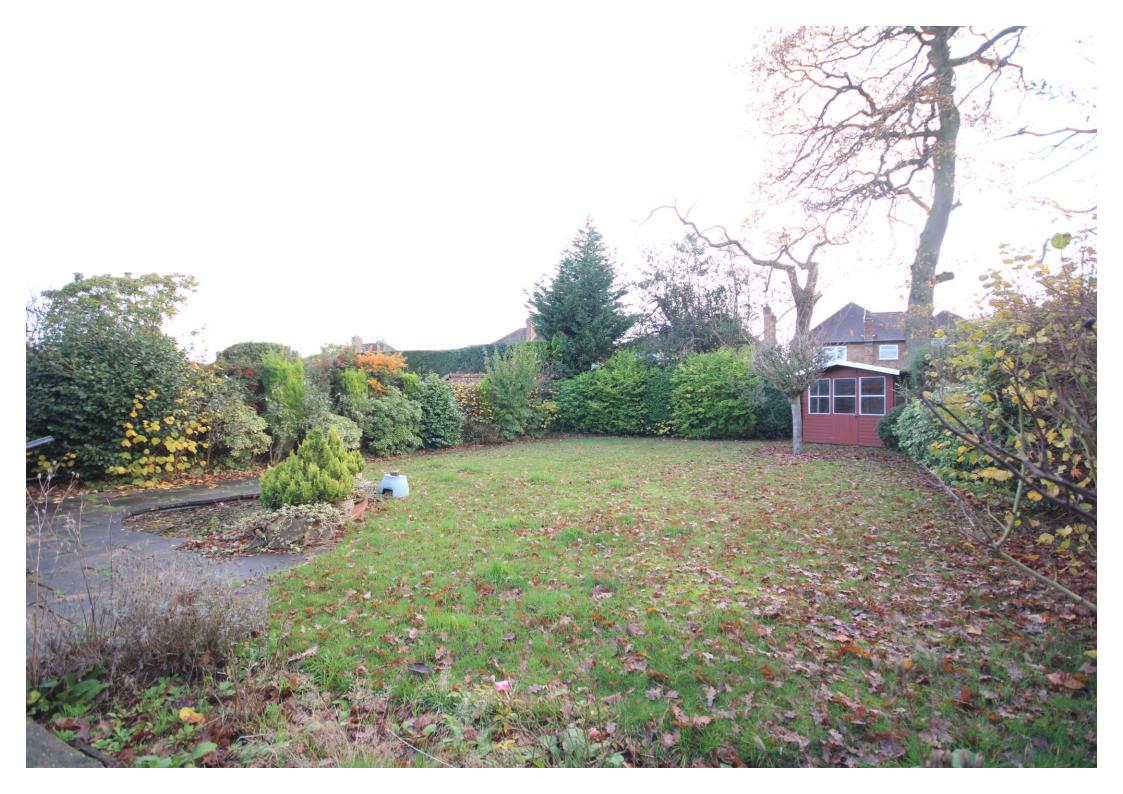

FAMILY BATHROOM/WC 10' 3" x 7' 0" (3.12m x 2.13m)

STUDY 7' 4" x 5' 5" (2.24m x 1.65m)

LARGE DRIVEWAY

GARAGE 16' 7" x 8' 8" (5.05m x 2.64m)

BEAUTIFUL REAR GARDEN

**TENURE:** 

We have been advised by the seller that the property is Freehold. Interested purchasers should seek clarification of this from their solicitor (If Leasehold, Leasehold Covenants may apply)