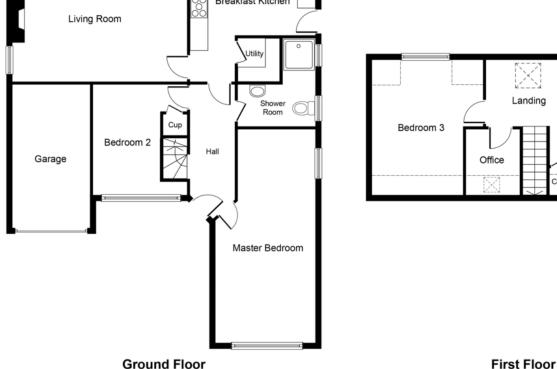

## **RECEPTION HALL**

SPACIOUS LOUNGE/DINER 19' 2" x 13' 9" (5.84m x 4.19m)

SUPERB FITTED BREAKFAST KITCHEN 14' 3" x 13' 9" (4.34m x 4.19m) with feature quooker hot water tap

UTILITY ROOM 5' 4" x 4' 5" (1.63m x 1.35m)

BEDROOM ONE

23' 4" x 10' 9" (7.11m x 3.28m)

BEDROOM TWO

12' 4" x 10' 3" (3.76m x 3.12m)

SHOWER ROOM/WC 9' 8" x 8' 5" (2.95m x 2.57m) FIRST FLOOR LANDING

BEDROOM THREE 14' 9" x 12' 2" (4.5m x 3.71m)

BEDROOM FOUR 10' 3" x 7' 4" (3.12m x 2.24m)

FAMILY BATHROOM/WC 10' 3" x 7' 0" (3.12m x 2.13m)

STUDY 7' 4" x 5' 5" (2.24m x 1.65m)

LARGE DRIVEWAY

GARAGE 16' 7" x 8' 8" (5.05m x 2.64m)

BEAUTIFUL REAR GARDEN

**TENURE:** 

We have been advised by the seller that the property is Freehold. Interested purchasers should seek clarification of this from their solicitor (If Leasehold, Leasehold Covenants may apply)

## Approx. Gross Internal Floor Area 1,587 sq. ft. (147.5 sq. m.)

Whilst every attempt has been made to ensure the accuracy of the floor plan contained here, measurements of doors, windows, rooms and any other items are approximate and no responsibility is taken for any error, omission, or mis-statement. The measurements should not be relied upon for valuation, transaction and/or funding purposes This plan is for illustrative purposes only and should be used as such by any prospective purchaser or tenant. The services, systems and appliances shown have not been tested and no guarantee as to their operability or efficiency can be given. Copyright V360 Ltd 2023 | www.houseviz.com