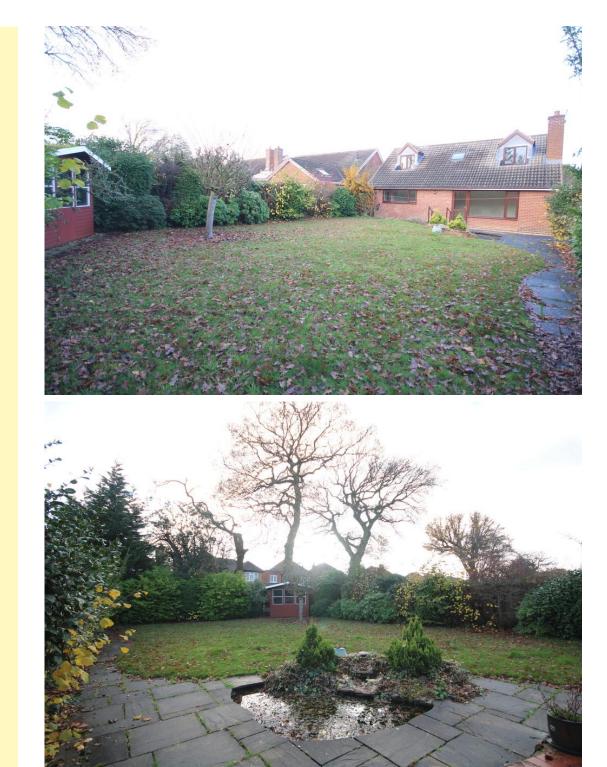

FAMILY BATHROOM/WC 10' 3" x 7' 0" (3.12m x 2.13m)

STUDY 7' 4" x 5' 5" (2.24m x 1.65m)

LARGE DRIVEWAY

GARAGE 16' 7" x 8' 8" (5.05m x 2.64m)

BEAUTIFUL REAR GARDEN

**TENURE:** 

We have been advised by the seller that the property is Freehold. Interested purchasers should seek clarification of this from their solicitor (If Leasehold, Leasehold Covenants may apply)