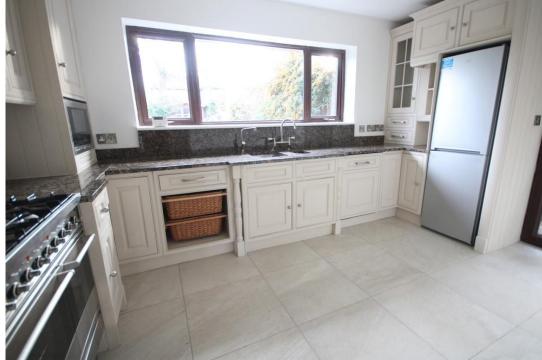

## **RECEPTION HALL**

SPACIOUS LOUNGE/DINER 19' 2" x 13' 9" (5.84m x 4.19m)

SUPERB FITTED BREAKFAST KITCHEN 14' 3" x 13' 9" (4.34m x 4.19m) with feature quooker hot water tap

UTILITY ROOM 5' 4" x 4' 5" (1.63m x 1.35m)