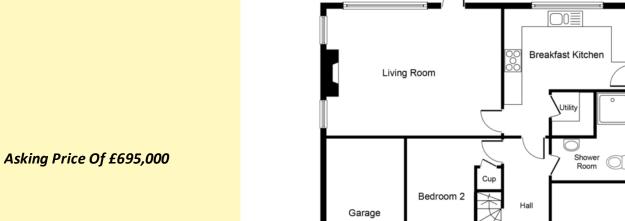

## **RECEPTION HALL**

SPACIOUS LOUNGE/DINER 19' 2" x 13' 9" (5.84m x 4.19m)

SUPERB FITTED BREAKFAST KITCHEN 14' 3" x 13' 9" (4.34m x 4.19m) with feature quooker hot water tap

UTILITY ROOM 5' 4" x 4' 5" (1.63m x 1.35m)

BEDROOM ONE

23' 4" x 10' 9" (7.11m x 3.28m)

BEDROOM TWO

12' 4" x 10' 3" (3.76m x 3.12m)

SHOWER ROOM/WC 9' 8" x 8' 5" (2.95m x 2.57m) FIRST FLOOR LANDING

BEDROOM THREE 14' 9" x 12' 2" (4.5m x 3.71m)

BEDROOM FOUR 10' 3" x 7' 4" (3.12m x 2.24m)

FAMILY BATHROOM/WC 10' 3" x 7' 0" (3.12m x 2.13m)

STUDY 7' 4" x 5' 5" (2.24m x 1.65m)

LARGE DRIVEWAY

GARAGE 16' 7" x 8' 8" (5.05m x 2.64m)

BEAUTIFUL REAR GARDEN

**TENURE:** 

We have been advised by the seller that the property is Freehold. Interested purchasers should seek clarification of this from their solicitor (If Leasehold, Leasehold Covenants may apply)

## Approx. Gross Internal Floor Area 1,587 sq. ft. (147.5 sq. m.)

Whilst every attempt has been made to ensure the accuracy of the floor plan contained here, measurements of doors, windows, rooms and any other items are approximate and no responsibility is taken for any error, omission, or mis-statement. The measurements should not be relied upon for valuation, transaction and/or funding purposes This plan is for illustrative purposes only and should be used as such by any prospective purchaser or tenant. The services, systems and appliances shown have not been tested and no guarantee as to their operability or efficiency can be given. Copyright V360 Ltd 2023 | www.houseviz.com