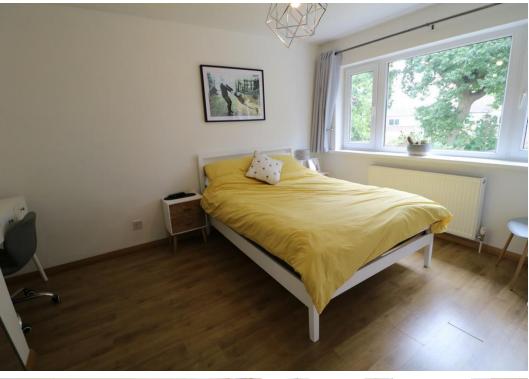

**FIRST FLOOR LANDING** with fitted storage

BEDROOM ONE 13' 4" x 9' 9" (4.06m x 2.97m)

BEDROOM TWO 11' 2" x 9' 7" (3.4m x 2.92m) **BEDROOM THREE** 

8' 4" x 7' 7" (2.54m x 2.31m)

FAMILY BATHROOM/WC

**LARGE DRIVEWAY** 