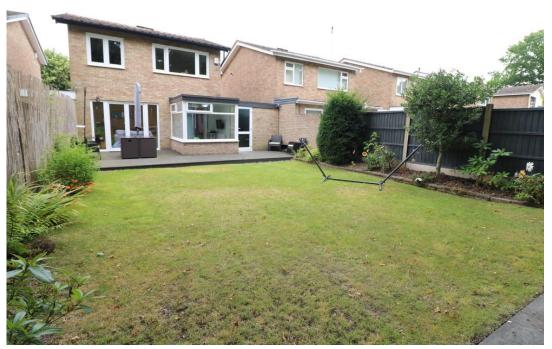

ENCE

- A Beautifully Presented Family Home
- Three Good Size Bedrooms
- Spacious Lounge/Diner
- Superb Modern Fitted Breakfast Kitchen
- Excellent School Catchment
- Guest Cloakroom WC
- Family Bathroom/WC
- Garage & Large Driveway
- Conservatory
- Good Size Rear Garden

## **ACCOMMODATION**

A beautifully presented and spacious three bedroom link detached residence situated in a sought after location. The property offers both gas central heating and double glazing. The excellent family living accommodation briefly comprises; reception hall, guest cloakroom/wc, superb modern fitted breakfast kitchen, large lounge/diner, conservatory, first floor landing with fitted storage, three bedrooms, family bathroom/wc, recently laid driveway for several vehicles, garage and good size rear garden.





**RECEPTION HALL** 

GUEST CLOAKROOM/WC

SUPERB MODERN FITTED DINING KITCHEN

13' 4" max x 12' 9" max (4.06m x

3.89m)

SPACIOUS LOUNGE/DINER 17' 8" x 11' 9" (5.38m x 3.58m)

CONSERVORY/SUNROOM 8' 10" x 7' 0" (2.69m x 2.13m)

**FIRST FLOOR LANDING** with fitted storage

BEDROOM ONE 13' 4" x 9' 9" (4.06m x 2.97m)

BEDROOM TWO 11' 2" x 9' 7" (3.4m x 2.92m) **BEDROOM THREE** 

8' 4" x 7' 7" (2.54m x 2.31m)

FAMILY BATHROOM/WC

**LARGE DRIVEWAY** 

**GARAGE** 

GOOD SIZE ENCLOSED REAR GARDEN





























#### \*\*\* DRAFT DETAILS \*\*\*

Details have not been confirmed by the property owner.

This is a draft copy only, therefore, we cannot confirm their accuracy.

## Asking Price Of £450,000

### **TENURE:**

We have been advised by the seller that the property is Freehold.