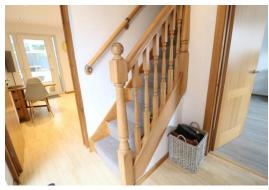

**FIRST FLOOR LANDING** with fitted storage

BEDROOM ONE 13' 4" x 9' 9" (4.06m x 2.97m)

BEDROOM TWO 11' 2" x 9' 7" (3.4m x 2.92m) **BEDROOM THREE** 

8' 4" x 7' 7" (2.54m x 2.31m)

FAMILY BATHROOM/WC

**LARGE DRIVEWAY** 