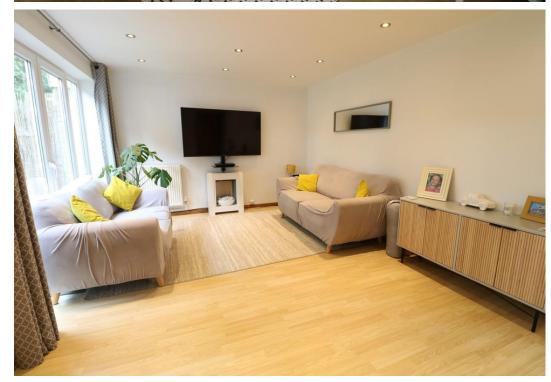

**RECEPTION HALL** 

GUEST CLOAKROOM/WC

SUPERB MODERN FITTED DINING KITCHEN

13' 4" max x 12' 9" max (4.06m x

3.89m)

SPACIOUS LOUNGE/DINER 17' 8" x 11' 9" (5.38m x 3.58m)

CONSERVORY/SUNROOM 8' 10" x 7' 0" (2.69m x 2.13m)