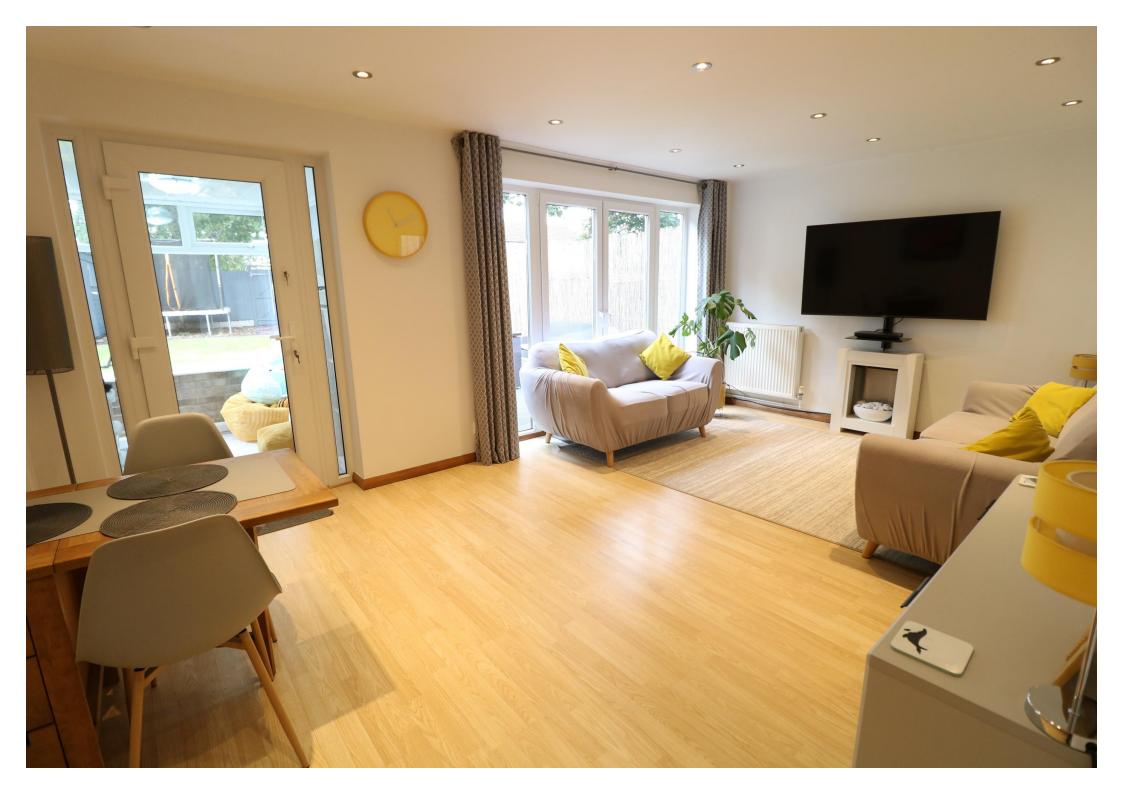

**RECEPTION HALL** 

GUEST CLOAKROOM/WC

SUPERB MODERN FITTED DINING KITCHEN

13' 4" max x 12' 9" max (4.06m x

3.89m)

SPACIOUS LOUNGE/DINER 17' 8" x 11' 9" (5.38m x 3.58m)

CONSERVORY/SUNROOM 8' 10" x 7' 0" (2.69m x 2.13m)