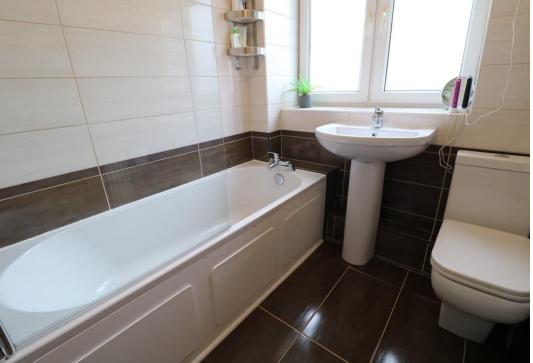

**FIRST FLOOR LANDING** with fitted storage

BEDROOM ONE 13' 4" x 9' 9" (4.06m x 2.97m)

BEDROOM TWO 11' 2" x 9' 7" (3.4m x 2.92m) **BEDROOM THREE** 

8' 4" x 7' 7" (2.54m x 2.31m)

FAMILY BATHROOM/WC

**LARGE DRIVEWAY** 