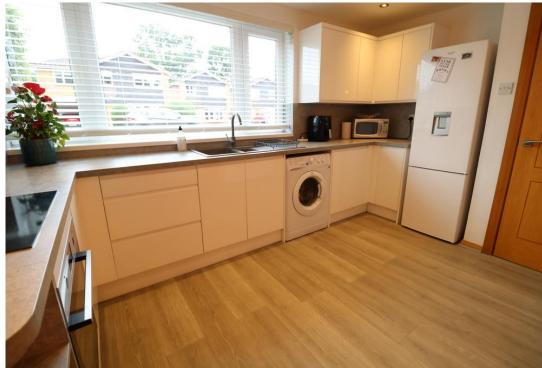

**RECEPTION HALL** 

GUEST CLOAKROOM/WC

SUPERB MODERN FITTED DINING KITCHEN

13' 4" max x 12' 9" max (4.06m x

3.89m)

SPACIOUS LOUNGE/DINER 17' 8" x 11' 9" (5.38m x 3.58m)

CONSERVORY/SUNROOM 8' 10" x 7' 0" (2.69m x 2.13m)