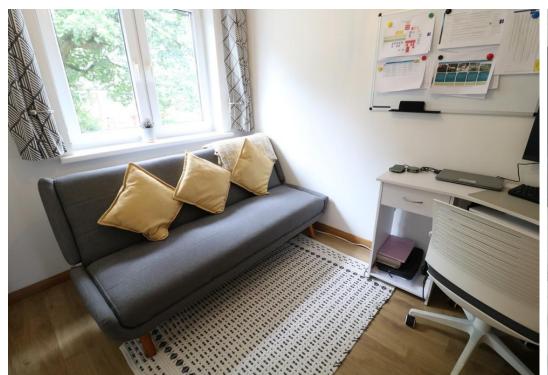

**FIRST FLOOR LANDING** with fitted storage

BEDROOM ONE 13' 4" x 9' 9" (4.06m x 2.97m)

BEDROOM TWO 11' 2" x 9' 7" (3.4m x 2.92m) **BEDROOM THREE** 

8' 4" x 7' 7" (2.54m x 2.31m)

FAMILY BATHROOM/WC

**LARGE DRIVEWAY** 