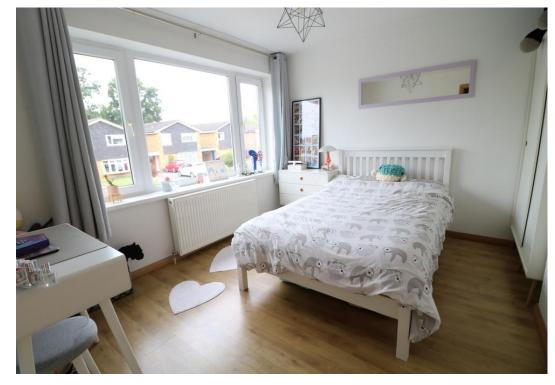

**FIRST FLOOR LANDING** with fitted storage

BEDROOM ONE 13' 4" x 9' 9" (4.06m x 2.97m)

BEDROOM TWO 11' 2" x 9' 7" (3.4m x 2.92m) **BEDROOM THREE** 

8' 4" x 7' 7" (2.54m x 2.31m)

FAMILY BATHROOM/WC

**LARGE DRIVEWAY** 