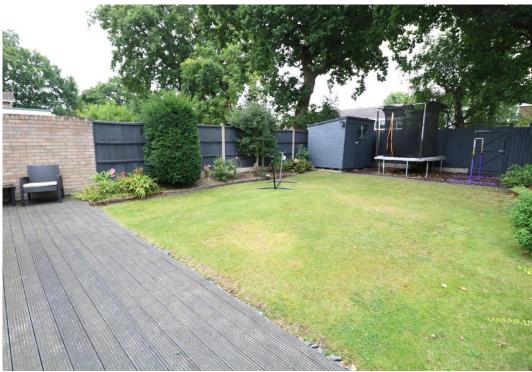

mprises; reception hall, guest cloakroom/wc, superb modern fitted breakfast kitchen, large lounge/diner, conservatory, first floor landing with fitted storage, three bedrooms, family bathroom/wc, recently laid driveway for several vehicles, garage and good size rear garden.





**RECEPTION HALL** 

GUEST CLOAKROOM/WC

SUPERB MODERN FITTED DINING KITCHEN

13' 4" max x 12' 9" max (4.06m x

3.89m)

SPACIOUS LOUNGE/DINER 17' 8" x 11' 9" (5.38m x 3.58m)

CONSERVORY/SUNROOM 8' 10" x 7' 0" (2.69m x 2.13m)

**FIRST FLOOR LANDING** with fitted storage

BEDROOM ONE 13' 4" x 9' 9" (4.06m x 2.97m)

BEDROOM TWO 11' 2" x 9' 7" (3.4m x 2.92m) **BEDROOM THREE** 

8' 4" x 7' 7" (2.54m x 2.31m)

FAMILY BATHROOM/WC

**LARGE DRIVEWAY** 

**GARAGE** 

GOOD SIZE ENCLOSED REAR GARDEN





























#### \*\*\* DRAFT DETAILS \*\*\*

Details have not been confirmed by the property owner.

This is a draft copy only, therefore, we cannot confirm their accuracy.

## Asking Price Of £450,000

### **TENURE:**

We have been advised by the seller that the property is Freehold.
Interested purchasers should seek clarification of this from their solicitor (If Leasehold, Leasehold Covenants may apply)

Ruxton Independent Estate
Agents & Valuers LLP
6 The Square, Solihull
B91 3RB



0121 704 0100



## Approx. Gross Internal Floor Area 964 sq.ft. (89.5 sq.m.)

Whilst every attempt has been made to ensure the accuracy of the floor plan contained here, measurements of doors, windows, rooms and any other items are approximate and no responsibility is taken for any error, omission, or mis-statement.