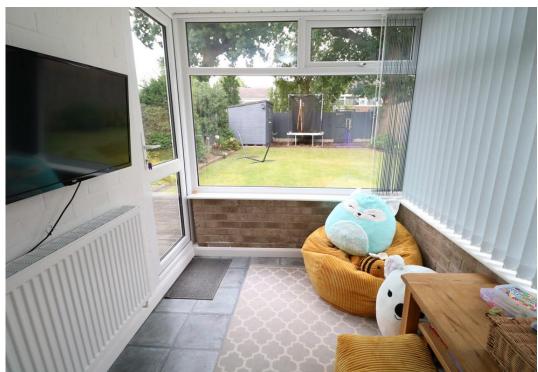

**RECEPTION HALL** 

GUEST CLOAKROOM/WC

SUPERB MODERN FITTED DINING KITCHEN

13' 4" max x 12' 9" max (4.06m x

3.89m)

SPACIOUS LOUNGE/DINER 17' 8" x 11' 9" (5.38m x 3.58m)

CONSERVORY/SUNROOM 8' 10" x 7' 0" (2.69m x 2.13m)

**GARAGE** 

GOOD SIZE ENCLOSED REAR GARDEN