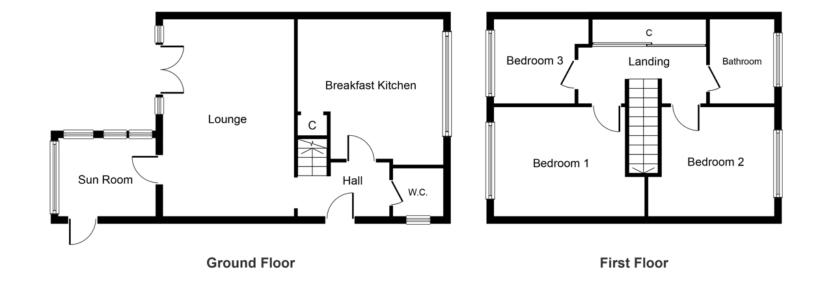

## **ACCOMMODATION**

A beautifully presented and spacious three bedroom link detached residence situated in a sought after location. The property offers both gas central heating and double glazing. The excellent family living accommodation briefly comprises; reception hall, guest cloakroom/wc, superb modern fitted breakfast kitchen, large lounge/diner, conservatory, first floor landing with fitted storage, three bedrooms, family bathroom/wc, recently laid driveway for several vehicles, garage and good size rear garden.

**RECEPTION HALL** 

GUEST CLOAKROOM/WC

SUPERB MODERN FITTED DINING KITCHEN

13' 4" max x 12' 9" max (4.06m x

3.89m)

SPACIOUS LOUNGE/DINER 17' 8" x 11' 9" (5.38m x 3.58m)

CONSERVORY/SUNROOM 8' 10" x 7' 0" (2.69m x 2.13m)

**FIRST FLOOR LANDING** with fitted storage

BEDROOM ONE 13' 4" x 9' 9" (4.06m x 2.97m)

BEDROOM TWO 11' 2" x 9' 7" (3.4m x 2.92m) **BEDROOM THREE** 

8' 4" x 7' 7" (2.54m x 2.31m)

FAMILY BATHROOM/WC

**LARGE DRIVEWAY** 

## Approx. Gross Internal Floor Area 964 sq.ft. (89.5 sq.m.)

Whilst every attempt has been made to ensure the accuracy of the floor plan contained here, measurements of doors, windows, rooms and any other items are approximate and no responsibility is taken for any error, omission, or mis-statement. The measurements should not be relied upon for valuation, transaction and/or funding purposes This plan is for illustrative purposes only and should be used as such by any prospective purchaser or tenant.

#### Floorplan – For identification purposes only

Important Notice: These particulars are believed to be accurate but they are not guaranteed to be so. They are intended only as a general guide and cannot be construed as any form of contract, warranty or offer. The details are issued on the strict understanding that any negotiations in respect of the property named herein are conducted through the agent.