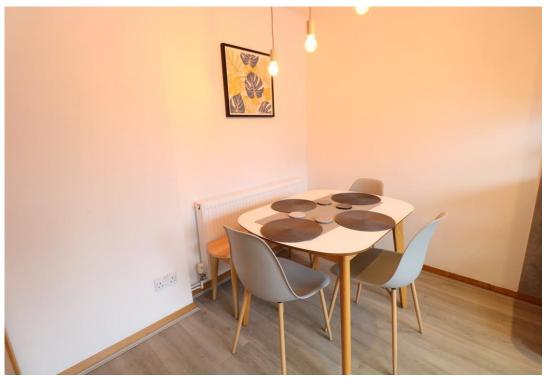

**RECEPTION HALL** 

GUEST CLOAKROOM/WC

SUPERB MODERN FITTED DINING KITCHEN

13' 4" max x 12' 9" max (4.06m x

3.89m)

SPACIOUS LOUNGE/DINER 17' 8" x 11' 9" (5.38m x 3.58m)

CONSERVORY/SUNROOM 8' 10" x 7' 0" (2.69m x 2.13m)