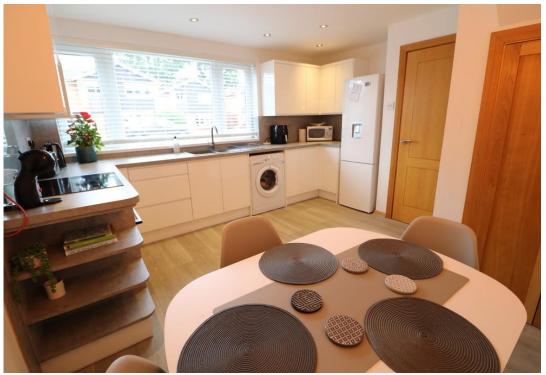

**RECEPTION HALL** 

GUEST CLOAKROOM/WC

SUPERB MODERN FITTED DINING KITCHEN

13' 4" max x 12' 9" max (4.06m x

3.89m)

SPACIOUS LOUNGE/DINER 17' 8" x 11' 9" (5.38m x 3.58m)

CONSERVORY/SUNROOM 8' 10" x 7' 0" (2.69m x 2.13m)