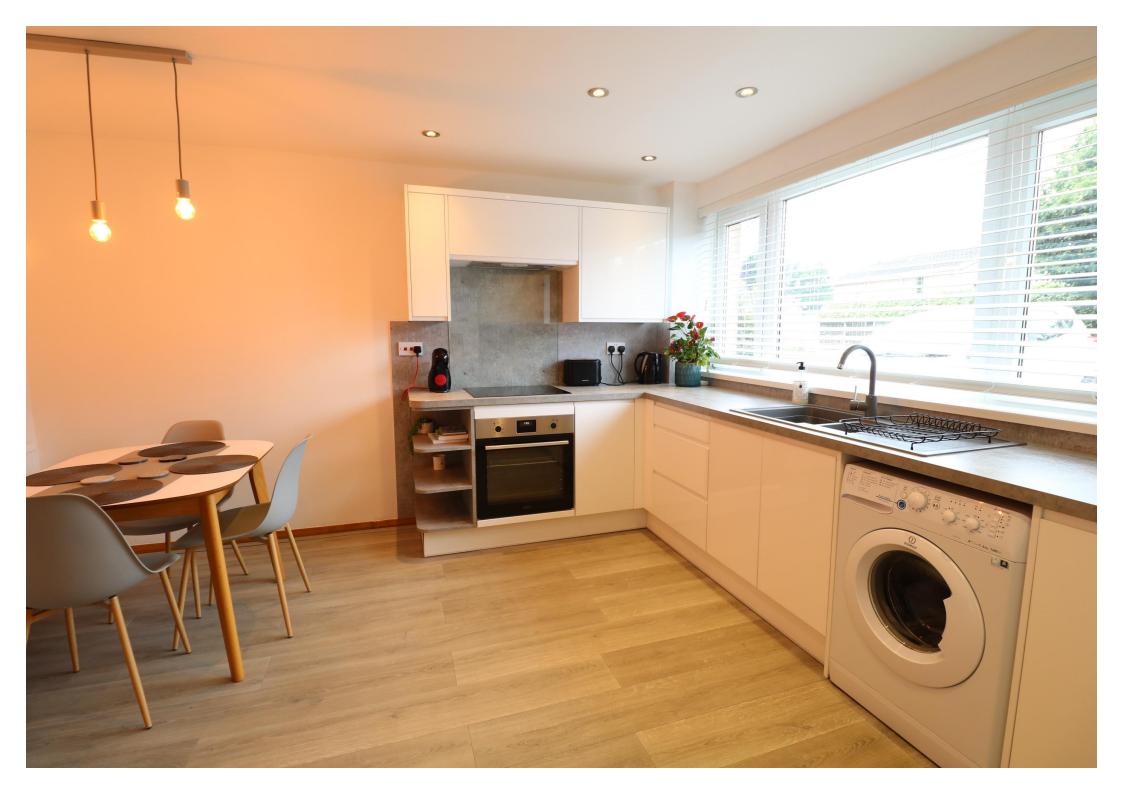

**RECEPTION HALL** 

GUEST CLOAKROOM/WC

SUPERB MODERN FITTED DINING KITCHEN

13' 4" max x 12' 9" max (4.06m x

3.89m)

SPACIOUS LOUNGE/DINER 17' 8" x 11' 9" (5.38m x 3.58m)

CONSERVORY/SUNROOM 8' 10" x 7' 0" (2.69m x 2.13m)