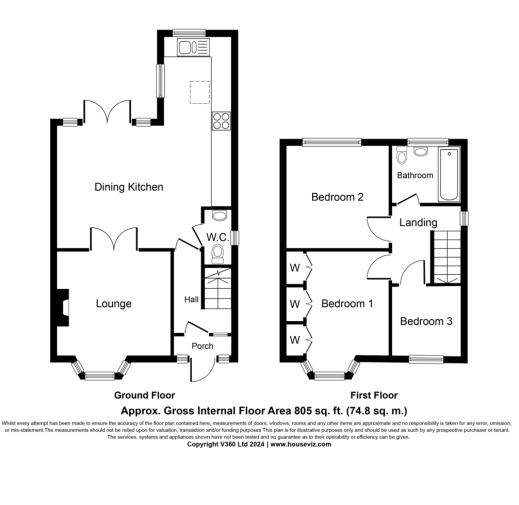

## **ENCLOSED ENTRANCE PORCH**

ENTRANCE HALL understairs storage cupboard LOUNGE 12' 8" into bay x 11' 4" (3.86m x 3.45m) SUPERB DINING KITCHEN 20' 2" max 10' 8" min x 17' 0" max 7' 0" min (6.15m 3.25m x 5.18m 2.13m) GUEST CLOAKROOM/WC

FIRST FLOOR LANDING BEDROOM ONE 13' 0" into bay x 10' 0" back of wardrobes (3.96m x 3.05m) with fitted wardrobes BEDROOM TWO 10' 0" x 10' 0" (3.05m x 3.05m) BEDROOM THREE 6' 10" x 6' 10" (2.08m x 2.08m) FAMILY BATHROOM/WC

BLOCK PAVED DRIVEWAY GOOD SIZE ENCLOSED REAR GARDEN DOUBLE GARAGE TO REAR 18' 9" x 16' 8" (5.72m x 5.08m)

with power supply and lighting **REAR COMMUNAL ACCESS TO GARAGE** 

Tenure: We have been advised by the seller that the property is Freehold. Interested purchasers should seek clarification of this from their solicitor (If Leasehold, Leasehold Covenants may apply)