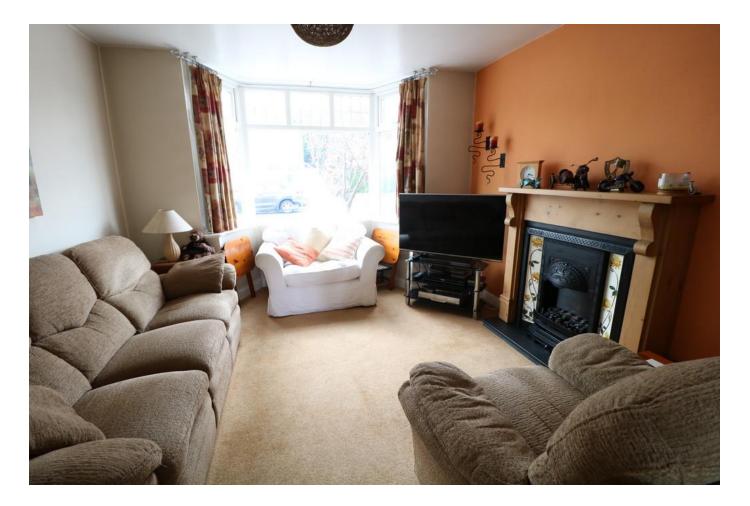

## **ENCLOSED ENTRANCE PORCH**

ENTRANCE HALL understairs storage cupboard LOUNGE 12' 8" into bay x 11' 4" (3.86m x 3.45m) SUPERB DINING KITCHEN 20' 2" max 10' 8" min x 17' 0" max 7' 0" min (6.15m 3.25m x 5.18m 2.13m) GUEST CLOAKROOM/WC