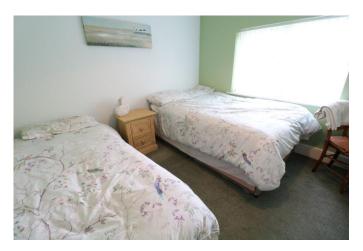

FIRST FLOOR LANDING BEDROOM ONE 13' 0" into bay x 10' 0" back of wardrobes (3.96m x 3.05m) with fitted wardrobes BEDROOM TWO 10' 0" x 10' 0" (3.05m x 3.05m) BEDROOM THREE 6' 10" x 6' 10" (2.08m x 2.08m) FAMILY BATHROOM/WC