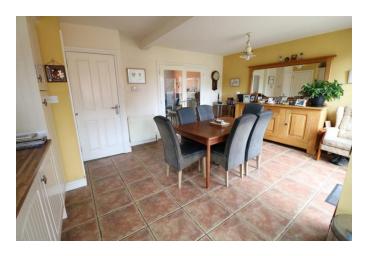

## **ENCLOSED ENTRANCE PORCH**

ENTRANCE HALL understairs storage cupboard LOUNGE 12' 8" into bay x 11' 4" (3.86m x 3.45m) SUPERB DINING KITCHEN 20' 2" max 10' 8" min x 17' 0" max 7' 0" min (6.15m 3.25m x 5.18m 2.13m) GUEST CLOAKROOM/WC