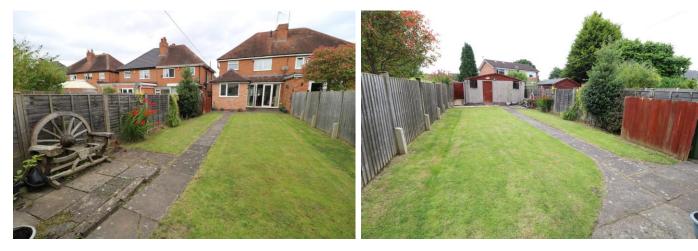

BLOCK PAVED DRIVEWAY GOOD SIZE ENCLOSED REAR GARDEN DOUBLE GARAGE TO REAR 18' 9" x 16' 8" (5.72m x 5.08m)

with power supply and lighting **REAR COMMUNAL ACCESS TO GARAGE** 

Tenure: We have been advised by the seller that the property is Freehold. Interested purchasers should seek clarification of this from their solicitor (If Leasehold, Leasehold Covenants may apply)