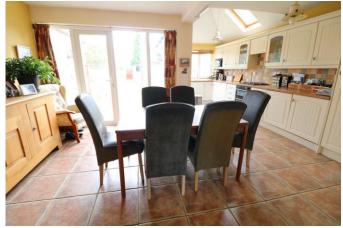

## **ENCLOSED ENTRANCE PORCH**

ENTRANCE HALL understairs storage cupboard LOUNGE 12' 8" into bay x 11' 4" (3.86m x 3.45m) SUPERB DINING KITCHEN 20' 2" max 10' 8" min x 17' 0" max 7' 0" min (6.15m 3.25m x 5.18m 2.13m) GUEST CLOAKROOM/WC