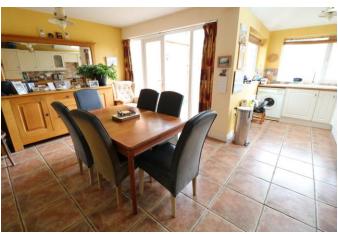

## **ENCLOSED ENTRANCE PORCH**

ENTRANCE HALL understairs storage cupboard LOUNGE 12' 8" into bay x 11' 4" (3.86m x 3.45m) SUPERB DINING KITCHEN 20' 2" max 10' 8" min x 17' 0" max 7' 0" min (6.15m 3.25m x 5.18m 2.13m) GUEST CLOAKROOM/WC