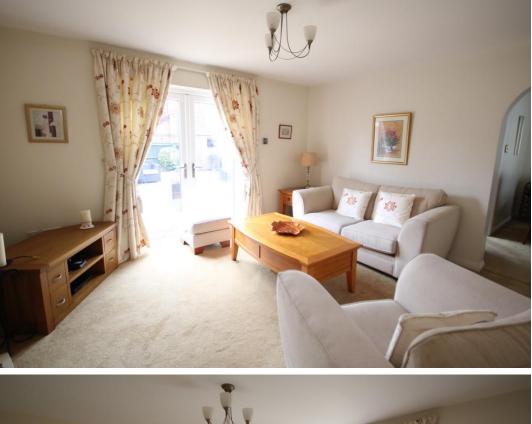

### **ENTRANCE HALL**

**GUEST CLOAKROOM/WC** 

SPACIOUS LOUNGE 13' 7" x 12' 4" (4.14m x 3.76m)

DINING ROOM 10' 9" x 7' 7" (3.28m x 2.31m)

MODERN FITTED KITCHEN 10' 8" x 7' 8" (3.25m x 2.34m)