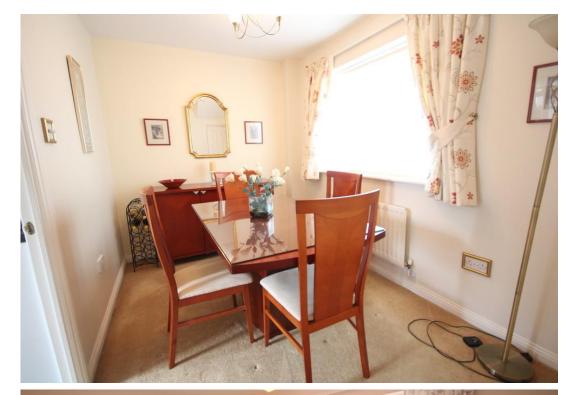

### **ENTRANCE HALL**

**GUEST CLOAKROOM/WC** 

SPACIOUS LOUNGE 13' 7" x 12' 4" (4.14m x 3.76m)

DINING ROOM 10' 9" x 7' 7" (3.28m x 2.31m)

MODERN FITTED KITCHEN 10' 8" x 7' 8" (3.25m x 2.34m)