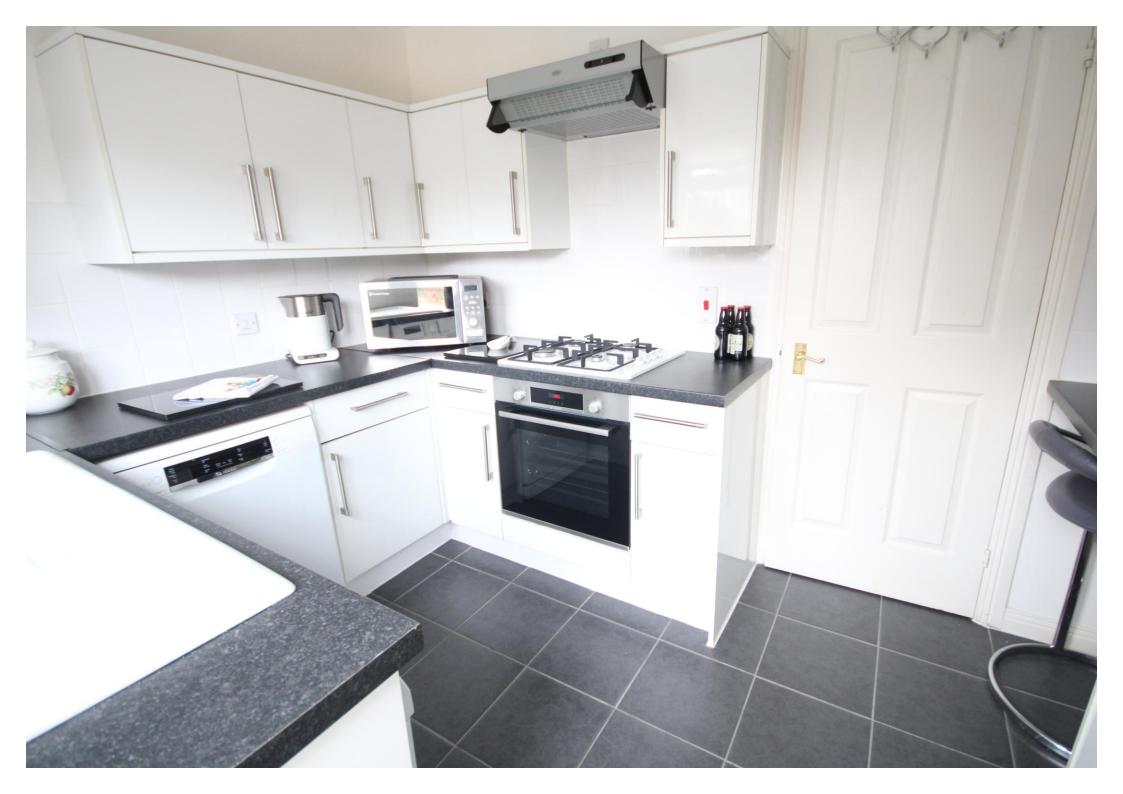

### **ENTRANCE HALL**

**GUEST CLOAKROOM/WC** 

SPACIOUS LOUNGE 13' 7" x 12' 4" (4.14m x 3.76m)

DINING ROOM 10' 9" x 7' 7" (3.28m x 2.31m)

MODERN FITTED KITCHEN 10' 8" x 7' 8" (3.25m x 2.34m)