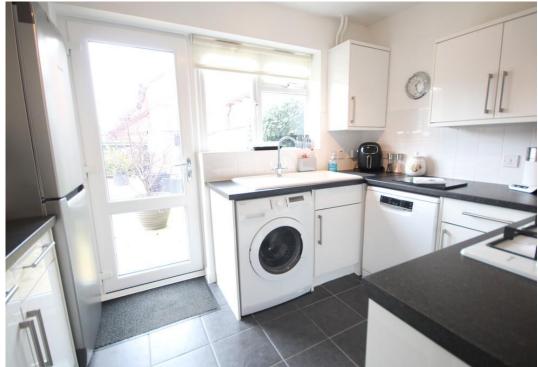

### **ENTRANCE HALL**

**GUEST CLOAKROOM/WC** 

SPACIOUS LOUNGE 13' 7" x 12' 4" (4.14m x 3.76m)

DINING ROOM 10' 9" x 7' 7" (3.28m x 2.31m)

MODERN FITTED KITCHEN 10' 8" x 7' 8" (3.25m x 2.34m)