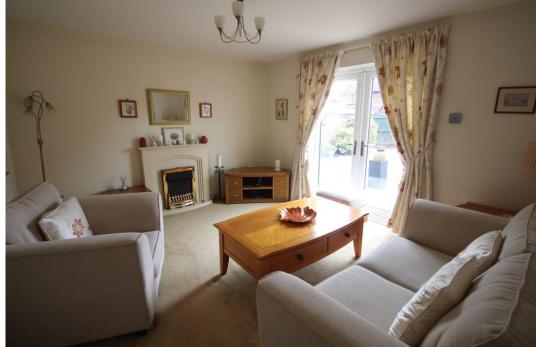

### **ENTRANCE HALL**

**GUEST CLOAKROOM/WC** 

SPACIOUS LOUNGE 13' 7" x 12' 4" (4.14m x 3.76m)

DINING ROOM 10' 9" x 7' 7" (3.28m x 2.31m)

MODERN FITTED KITCHEN 10' 8" x 7' 8" (3.25m x 2.34m)