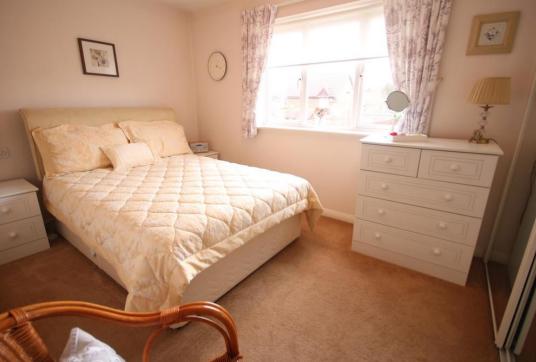

## **FIRST FLOOR LANDING**

BEDROOM ONE 13' 0" x 8' 2" (3.96m x 2.49m) fitted wardrobes

BEDROOM TWO 11' 0" max x 8' 10" (3.35m x 2.69m) BEDROOM THREE 9' 9" including stairwell x 7' 2" max (2.97m x 2.18m)