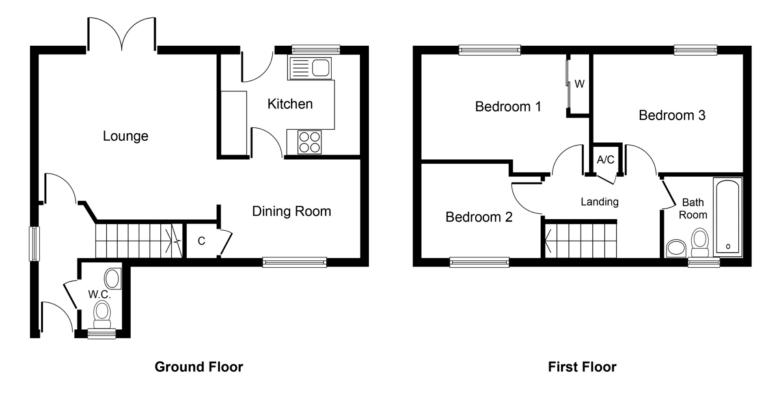

# Approx. Gross Internal Floor Area 802 sq. ft. (74.5 sq. m.)

Whilst every attempt has been made to ensure the accuracy of the floor plan contained here, measurements of doors, windows, rooms and any other items are approximate and no responsibility is taken for any error, omission, or mis-statement. The measurements should not be relied upon for valuation, transaction and/or funding purposes This plan is for illustrative purposes only and should be used as such by any prospective purchaser or tenant. The services, systems and appliances shown have not been tested and no guarantee as to their operability or efficiency can be given.
Copyright V360 Ltd 2023 | www.houseviz.com

Floorplan – For identification purposes only

Important Notice: These particulars are believed to be accurate but they are not guaranteed to be so. They are intended only as a general guide and cannot be construed as any form of contract, warranty or offer. The details are issued on the strict understanding that any negotiations in respect of the property named herein are conducted through the agent.