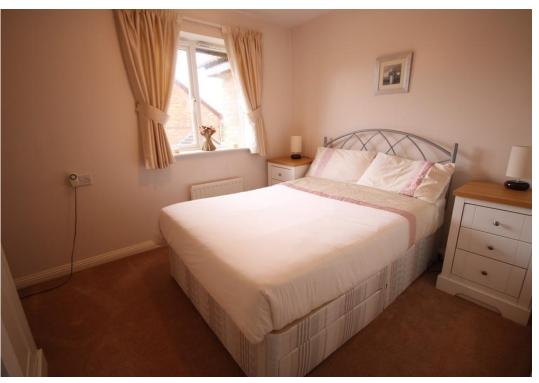

## **FIRST FLOOR LANDING**

BEDROOM ONE 13' 0" x 8' 2" (3.96m x 2.49m) fitted wardrobes

BEDROOM TWO 11' 0" max x 8' 10" (3.35m x 2.69m) BEDROOM THREE 9' 9" including stairwell x 7' 2" max (2.97m x 2.18m)