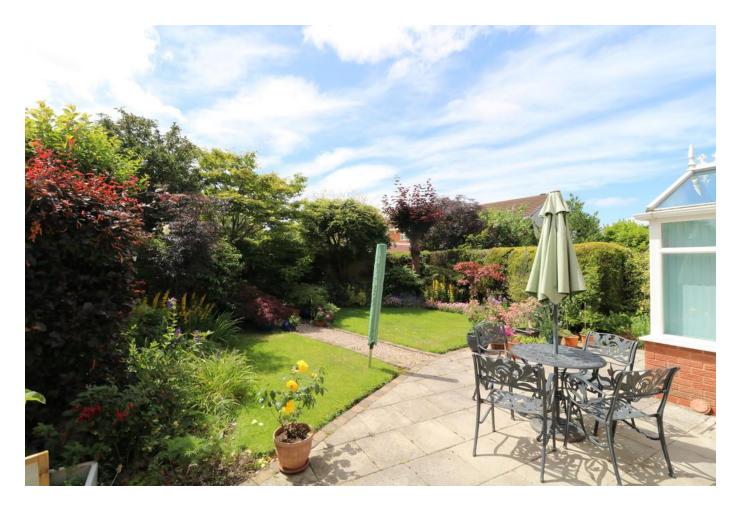

FAMILY BATHROOM/WC

**FORE GARDEN** 

**DRIVEWAY** 

THREE QUARTER LENGTH GARAGE 11' 9" x 8' 2"

 $(3.58m \times 2.49m)$ 

BEAUTIFULL SOUTHERLY ASPECT REAR GARDEN

\*\*\* DRAFT DETAILS \*\*\*

Details have not been confirmed by the property owner. This is a draft copy only, therefore, we cannot confirm their accuracy.