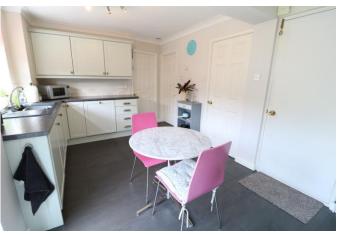

ENTRANCE HALL
GUEST CLOAKROOM/WC

**LIVING ROOM** 14' 7" x 14' 0" (4.44m x 4.27m)

**DINING ROOM** 10' 2" x 8' 7" (3.1m x 2.62m)

**CONSERVATORY** 9' 0" x 8' 3" (2.74m x 2.51m)

**BREAKFAST KITCHEN** 17' 0" x 10' 1" (5.18m x 3.07m)

**PANTRY** 

**UTILITY ROOM** 8' 2" x 6' 0" (2.49m x 1.83m)

FIRST FLOOR LANDING

MASTER BEDROOM 11' 7" x 10' 9" (3.53m x 3.28m) ENSUITE SHOWER ROOM/WC

**BEDROOM TWO** 10' 0" x 8' 1" (3.05m x 2.46m)

**BEDROOM THREE** 9' 0" x 7' 2" (2.74m x 2.18m)