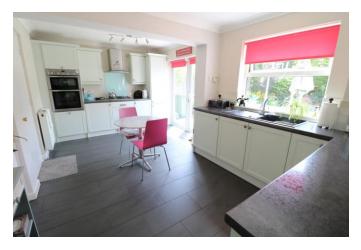

ENTRANCE HALL
GUEST CLOAKROOM/WC

**LIVING ROOM** 14' 7" x 14' 0" (4.44m x 4.27m)

**DINING ROOM** 10' 2" x 8' 7" (3.1m x 2.62m)

**CONSERVATORY** 9' 0" x 8' 3" (2.74m x 2.51m)

**BREAKFAST KITCHEN** 17' 0" x 10' 1" (5.18m x 3.07m)

**PANTRY** 

**UTILITY ROOM** 8' 2" x 6' 0" (2.49m x 1.83m)

FIRST FLOOR LANDING

MASTER BEDROOM 11' 7" x 10' 9" (3.53m x 3.28m) ENSUITE SHOWER ROOM/WC

**BEDROOM TWO** 10' 0" x 8' 1" (3.05m x 2.46m)

**BEDROOM THREE** 9' 0" x 7' 2" (2.74m x 2.18m)