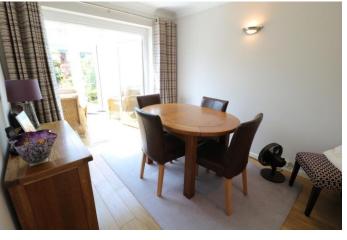

ENTRANCE HALL
GUEST CLOAKROOM/WC

**LIVING ROOM** 14' 7" x 14' 0" (4.44m x 4.27m)

**DINING ROOM** 10' 2" x 8' 7" (3.1m x 2.62m)

**CONSERVATORY** 9' 0" x 8' 3" (2.74m x 2.51m)

**BREAKFAST KITCHEN** 17' 0" x 10' 1" (5.18m x 3.07m)