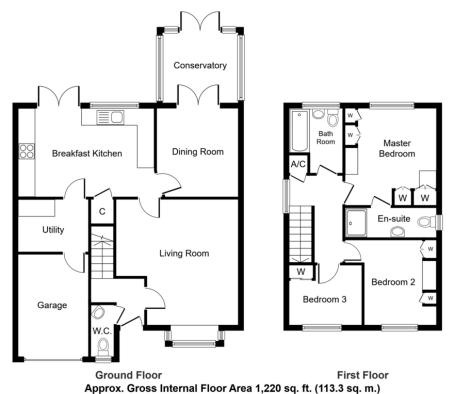

A well presented and spacious three bedroom detached residence enjoying a cul de sac position within a sought after location close to Solihull town centre. The property offers further scope for development (STPP). The accommodation briefly comprises; entrance hall, guest doakroom/wc, lounge, dining room, conservatory, breakfast kitchen, utility room, first floor landing, master bedroom with en suite shower room/wc, two further bedrooms, family bathroom/wc, driveway, 3/4 size garage and well stocked southerly aspect rear garden.

ENTRANCE HALL
GUEST CLOAKROOM/WC

**LIVING ROOM** 14' 7" x 14' 0" (4.44m x 4.27m)

**DINING ROOM** 10' 2" x 8' 7" (3.1m x 2.62m)

**CONSERVATORY** 9' 0" x 8' 3" (2.74m x 2.51m)

**BREAKFAST KITCHEN** 17' 0" x 10' 1" (5.18m x 3.07m)

**PANTRY** 

**UTILITY ROOM** 8' 2" x 6' 0" (2.49m x 1.83m)

FIRST FLOOR LANDING

MASTER BEDROOM 11' 7" x 10' 9" (3.53m x 3.28m) ENSUITE SHOWER ROOM/WC

**BEDROOM TWO** 10' 0" x 8' 1" (3.05m x 2.46m)

**BEDROOM THREE** 9' 0" x 7' 2" (2.74m x 2.18m)

FAMILY BATHROOM/WC

**FORE GARDEN** 

**DRIVEWAY** 

THREE QUARTER LENGTH GARAGE 11' 9" x 8' 2"

 $(3.58m \times 2.49m)$ 

BEAUTIFULL SOUTHERLY ASPECT REAR GARDEN

\*\*\* DRAFT DETAILS \*\*\*

Details have not been confirmed by the property owner. This is a draft copy only, therefore, we cannot confirm their accuracy.

Whilst every attempt has been made to ensure the accuracy of the floor plan contained here, measurements of doors, windows, rooms and any other items are approximate and no responsibility is taken for any error, omission, or mis-statement. The measurements should not be relied upon for valuation, transaction and/or funding purposes This plan is for illustrative purposes only and should be used as such by any prospective purchaser or tenant.