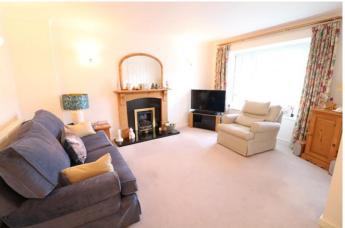

ENTRANCE HALL
GUEST CLOAKROOM/WC

**LIVING ROOM** 14' 7" x 14' 0" (4.44m x 4.27m)

**DINING ROOM** 10' 2" x 8' 7" (3.1m x 2.62m)

**CONSERVATORY** 9' 0" x 8' 3" (2.74m x 2.51m)

**BREAKFAST KITCHEN** 17' 0" x 10' 1" (5.18m x 3.07m)