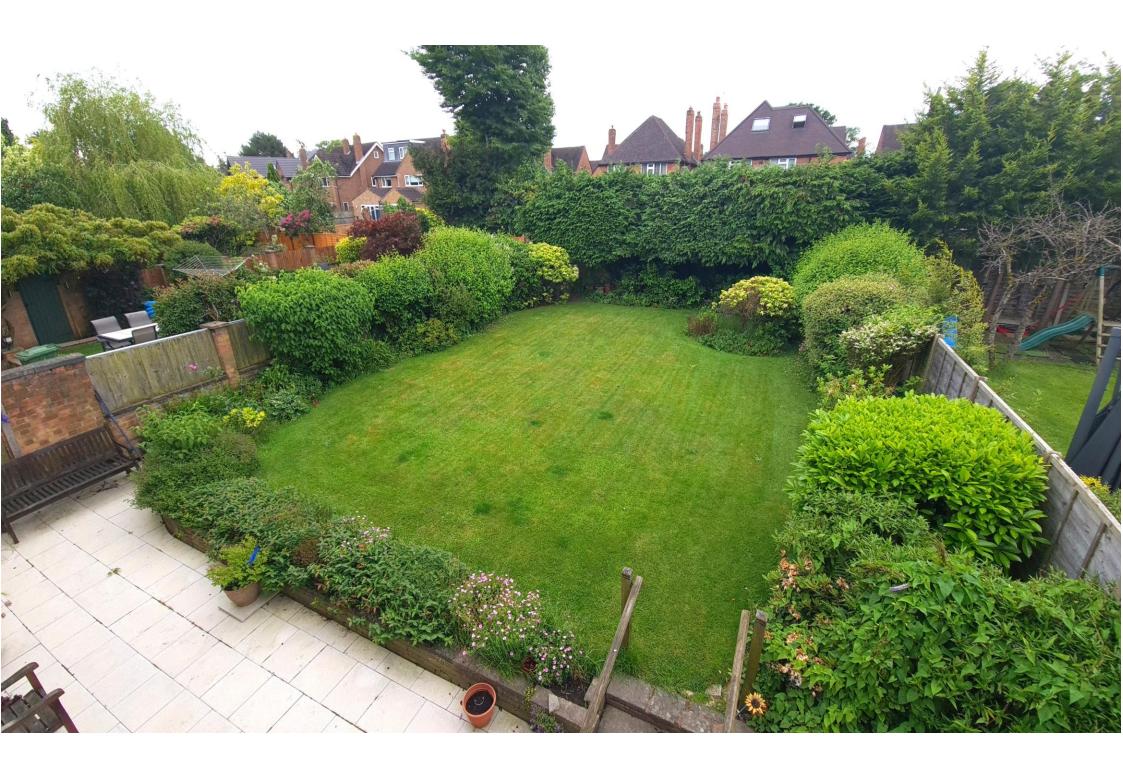

#### **ACCOMMODATION**

A four bedroom traditional style detached residence in need of some modernisation situated in a sought after location. The property offers further scope for development (STPP). The excellent family living accommodation briefly comprises; endosed entrance porch, reception hall, cloakroom, spacious lounge area, dining room, breakfast room kitchen, utility room, separate wc, first floor landing, four bedrooms, bathroom/wc, large driveway, 1 1/2 width garage and good size rear garden. No Upward Chain. Please note that Ruxton are acting on behalf of Executors and immediate completion may not be available due to legal processes.

**UTILITY AREA** 

11/2 WIDTH GARAGE

15' 0" x 12' 0" (4.57m x 3.66m)

**SEPARATE WC** 

garage door with remote control

operation

**GOOD SIZE ENCLOSED REAR** 

**GARDEN** 