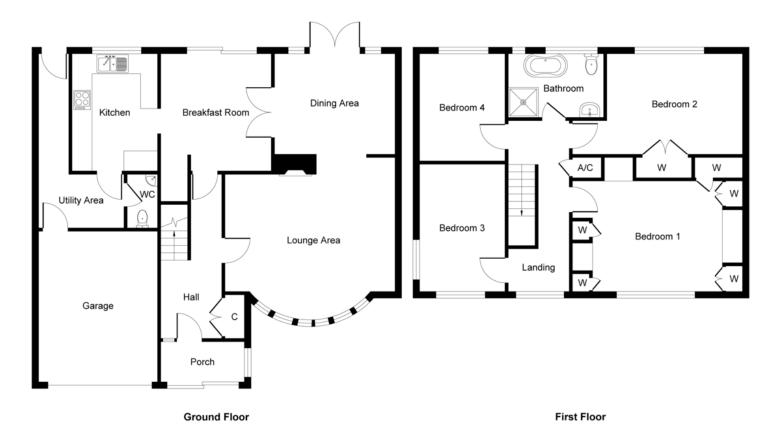

# FOUR BEDROOM TRADITIONAL STYLE DETACHED RESIDENCE

- -Detached Family Residence
- -Four Bedrooms &Family Bathroom/WC
- -Lounge & Dining Room
- -Further Scope for Development (STPP)
- -Kitchen & Breakfast Room
- -Garage & Large Driveway
- -Good Size Rear Garden
- -Utility Room & Separate WC
- -Gas Central Heating & Double Glazing
- -No Upward Chain

#### **ACCOMMODATION**

A four bedroom traditional style detached residence in need of some modernisation situated in a sought after location. The property offers further scope for development (STPP). The excellent family living accommodation briefly comprises; endosed entrance porch, reception hall, cloakroom, spacious lounge area, dining room, breakfast room kitchen, utility room, separate wc, first floor landing, four bedrooms, bathroom/wc, large driveway, 1 1/2 width garage and good size rear garden. No Upward Chain. Please note that Ruxton are acting on behalf of Executors and immediate completion may not be available due to legal processes.

**ENCLOSED ENTRANCE PORCH** 

**BEDROOM ONE** 

16' 8" x 10' 10" (5.08m x 3.3m)

**RECEPTION HALL** 

**BEDROOM TWO** 

13' 7" x 9' 10" (4.14m x 3m)

**CLOAKROOM** 

**BEDROOM THREE** 

12' 5" x 8' 4" (3.78m x 2.54m)

**LOUNGE AREA** 

3.96m)

**BEDROOM FOUR** 

10' 7" x 8' 4" (3.23m x 2.54m)

**DINING AREA** 

11' 8" x 9' 0" (3.56m x 2.74m)

11' 1" x 11' 0" (3.38m x 3.35m)

16' 7" x 13' 0" max (5.05m x

FAMILY BATHROOM/WC

**BREAKFAST ROOM** 

**FORE GARDEN** 

**KITCHEN** 

10' 6" x 7' 9" (3.2m x 2.36m)

**GOOD SIZE FIRST FLOOR LANDING** 

**LARGE DRIVEWAY** 

**UTILITY AREA** 

11/2 WIDTH GARAGE

15' 0" x 12' 0" (4.57m x 3.66m)

**SEPARATE WC** 

garage door with remote control

operation

**GOOD SIZE ENCLOSED REAR** 

**GARDEN** 

## Approx. Gross Internal Floor Area 1,753 sq. ft. (162.87 sq. m)

Whilst every attempt has been made to ensure the accuracy of the floor plan contained here, measurements of doors, windows, rooms and any other items are approximate and no responsibility is taken for any error, omission, or mis-statement. The measurements should not be relied upon for valuation, transaction and/or funding purposes This plan is for illustrative purposes only and should be used as such by any prospective purchaser or tenant.