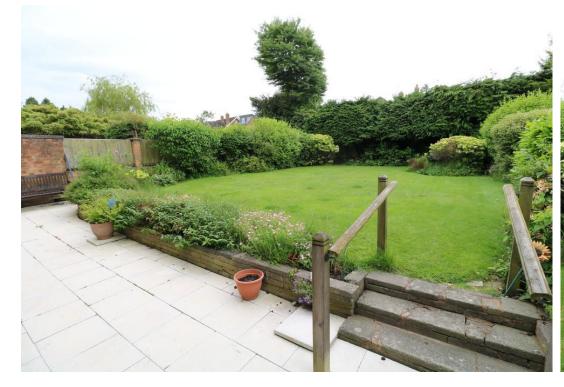

**UTILITY AREA** 

11/2 WIDTH GARAGE

15' 0" x 12' 0" (4.57m x 3.66m)

**SEPARATE WC** 

garage door with remote control

operation

**GOOD SIZE ENCLOSED REAR** 

**GARDEN** 