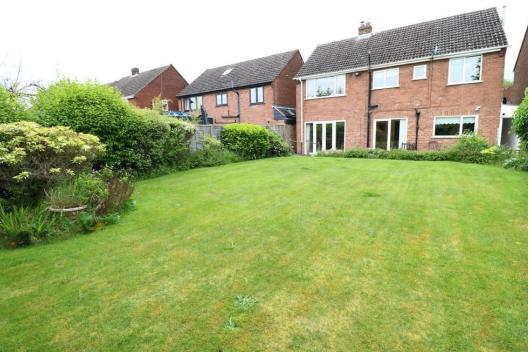

**UTILITY AREA** 

11/2 WIDTH GARAGE

15' 0" x 12' 0" (4.57m x 3.66m)

**SEPARATE WC** 

garage door with remote control

operation

**GOOD SIZE ENCLOSED REAR** 

**GARDEN** 