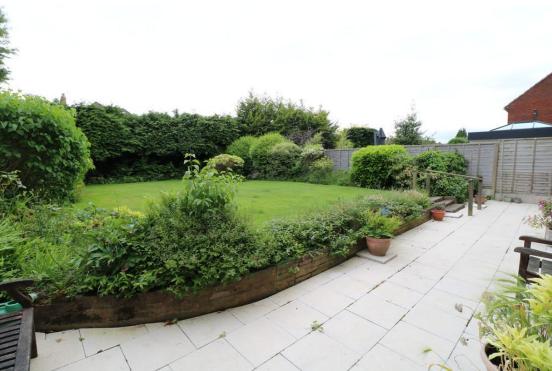

**UTILITY AREA** 

11/2 WIDTH GARAGE

15' 0" x 12' 0" (4.57m x 3.66m)

**SEPARATE WC** 

garage door with remote control

operation

**GOOD SIZE ENCLOSED REAR** 

**GARDEN** 