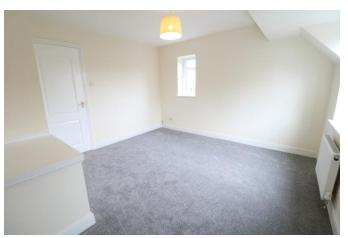

## **SPACIOUS LOUNGE/DINER** 14' 8" x 13' 2" (4.47m x 4.01m) with understairs storage cupboard

FIRST FLOOR LANDING airing cupboard

BEDROOM ONE 13' 1" max x 12' 0" (3.99m x 3.66m)

BEDROOM TWO 12' 0" max x 6' 10" (3.66m x 2.08m)