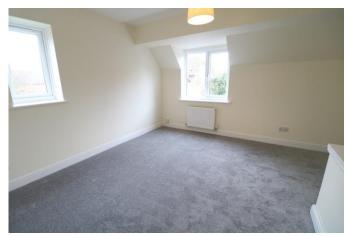

## **SPACIOUS LOUNGE/DINER** 14' 8" x 13' 2" (4.47m x 4.01m) with understairs storage cupboard

FIRST FLOOR LANDING airing cupboard

BEDROOM ONE 13' 1" max x 12' 0" (3.99m x 3.66m)

BEDROOM TWO 12' 0" max x 6' 10" (3.66m x 2.08m)