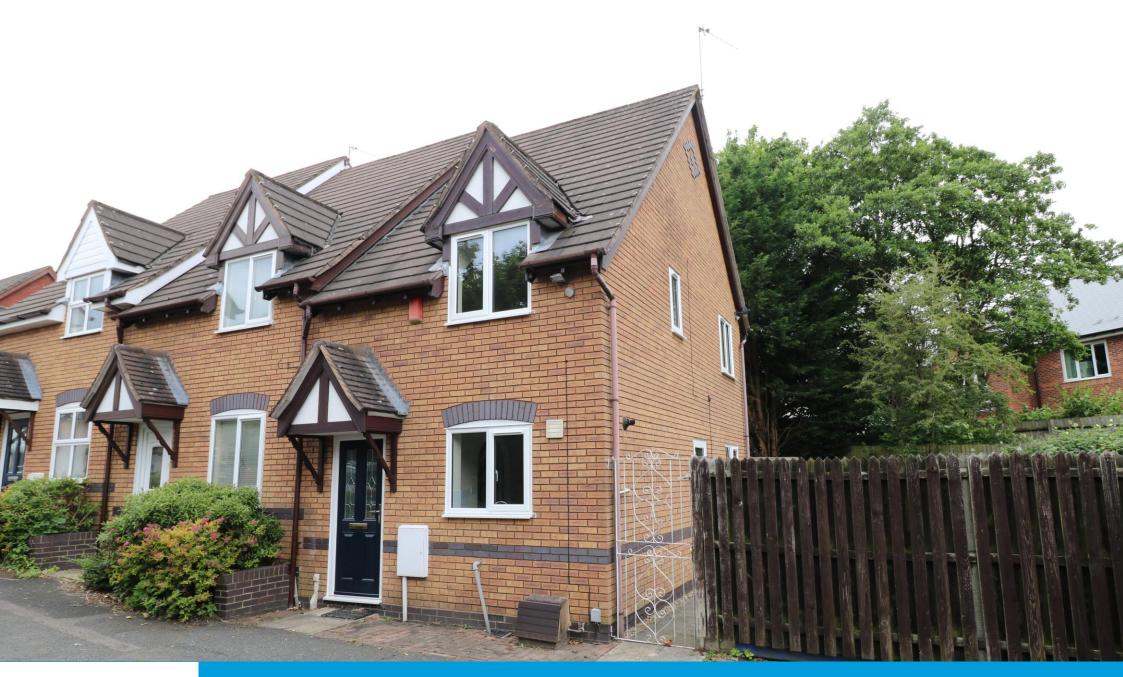

## 16 ELKINGTON CROFT, MONKSPATH, SOLIHULL, B90 4PB

ASKING PRICE OF £290,000

EPC: C Council Tax Band: C

- End Terrace Residence
- Two Bedrooms
- Further Scope for Development (STPP)
- Sought After Area
- Large Enclosed Garden
- Parking for two cars
- Double Glazing & Gas Central Heating
- No Upward Chain

A well presented two bedroom end terrace residence enjoying a cul de sac position within a sought after location. The property offers both gas central heating and double glazing and has further scope for development (STPP). The accommodation briefly comprises; reception hall, kitchen, spacious lounge/diner, first floor landing, large master bedroom, second bedroom, bathroom/wc, parking for two cars and good size garden. No Upward Chain.