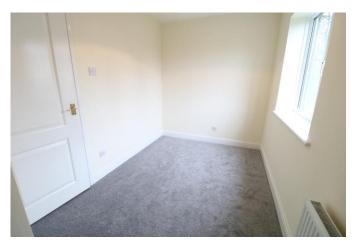

## **SPACIOUS LOUNGE/DINER** 14' 8" x 13' 2" (4.47m x 4.01m) with understairs storage cupboard

FIRST FLOOR LANDING airing cupboard

BEDROOM ONE 13' 1" max x 12' 0" (3.99m x 3.66m)

BEDROOM TWO 12' 0" max x 6' 10" (3.66m x 2.08m)