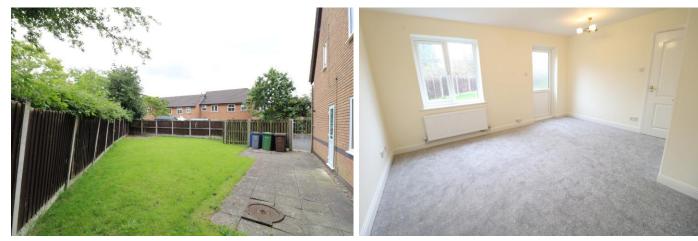

## **SPACIOUS LOUNGE/DINER** 14' 8" x 13' 2" (4.47m x 4.01m) with understairs storage cupboard

FIRST FLOOR LANDING airing cupboard

BEDROOM ONE 13' 1" max x 12' 0" (3.99m x 3.66m)

BEDROOM TWO 12' 0" max x 6' 10" (3.66m x 2.08m)

BATHROOM/WC

PARKING FOR TWO CARS

LARGE ENCLOSED GARDEN

Tenure: We have been advised by the seller that the property is Freehold. Interested purchasers should seek clarification of this from their solicitor (If Leasehold, Leasehold Covenants may apply)