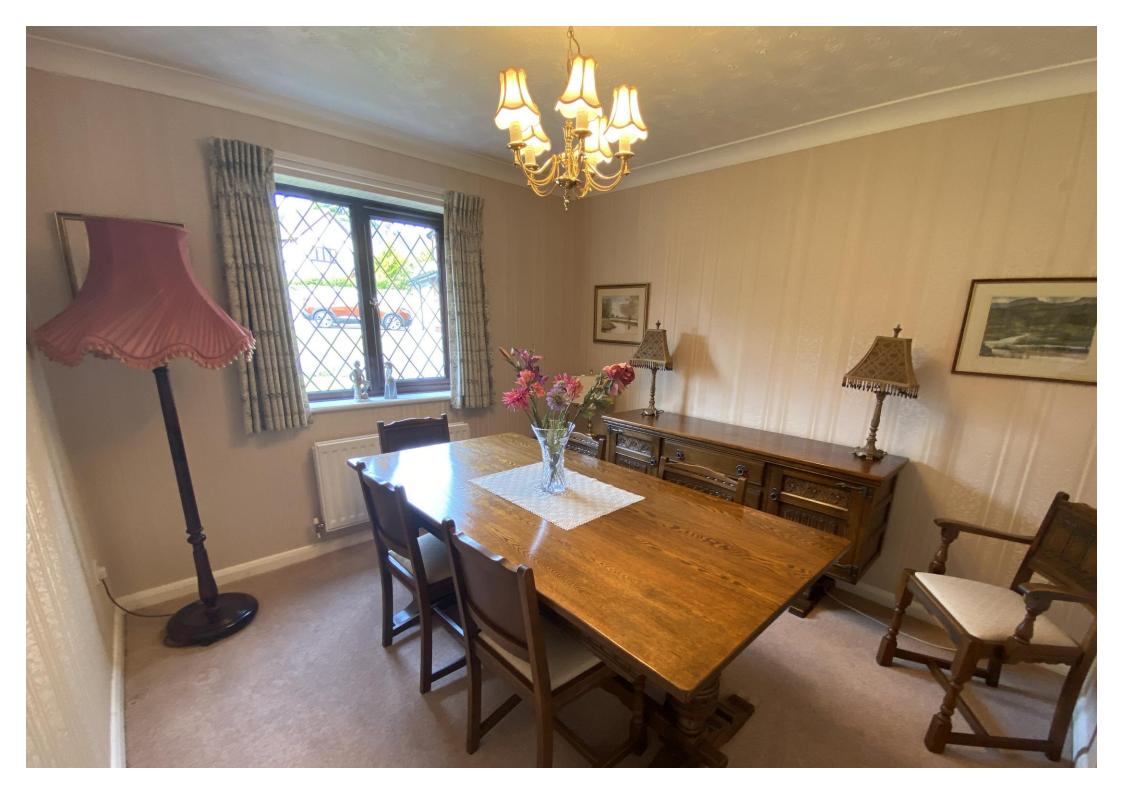

**RECEPTION HALL** 

**GUEST CLOAKROOM/WC** 

DINING ROOM 10' 9" x 9' 10" (3.28m x 3m)

**SPACIOUS LOUNGE 21' 0" x 11' 7" (6.4m x 3.53m)** with

feature inglenook fireplace

CONSERVATORY 12' 5" x 9' 6" (3.78m x 2.9m)