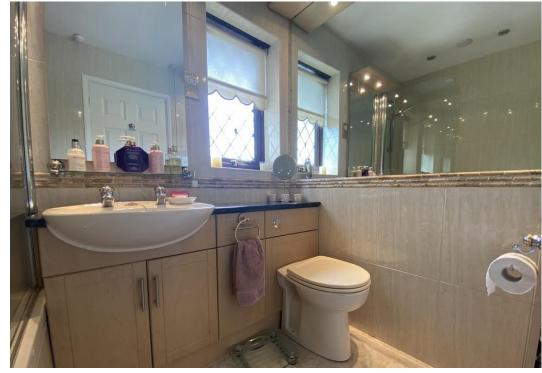

12' 10" x 7' 8" (3.91m x 2.34m)

**BEDROOM FOUR** 

8' 7" x 7' 7" (2.62m x 2.31m)

FAMILY BATHROOM/WC

**FORE GARDEN** 

**DRIVEWAY** 

**DOUBLE GARAGE** 

18' 4" x 16' 8" (5.59m x 5.08m) with remote controlled doors, water supply, power supply, lighting and roof storage space