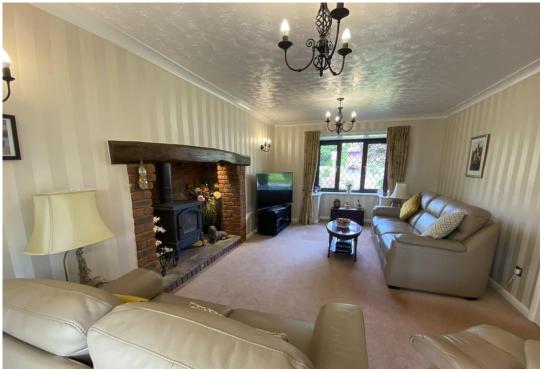

**RECEPTION HALL** 

**GUEST CLOAKROOM/WC** 

DINING ROOM 10' 9" x 9' 10" (3.28m x 3m)

**SPACIOUS LOUNGE 21' 0" x 11' 7" (6.4m x 3.53m)** with

feature inglenook fireplace

CONSERVATORY 12' 5" x 9' 6" (3.78m x 2.9m)