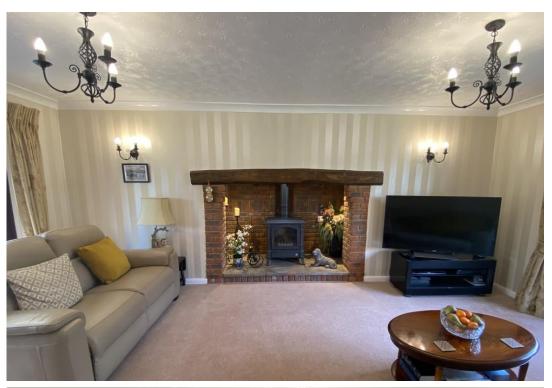

**RECEPTION HALL** 

**GUEST CLOAKROOM/WC** 

DINING ROOM 10' 9" x 9' 10" (3.28m x 3m)

**SPACIOUS LOUNGE 21' 0" x 11' 7" (6.4m x 3.53m)** with

feature inglenook fireplace

CONSERVATORY 12' 5" x 9' 6" (3.78m x 2.9m)