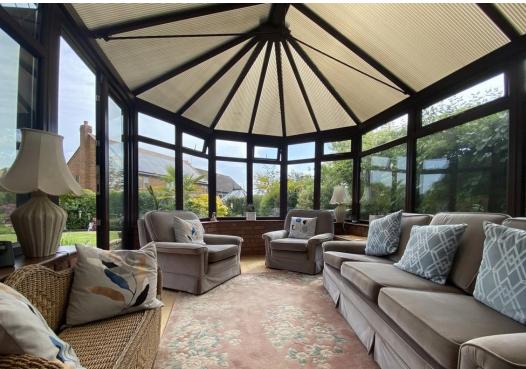

**RECEPTION HALL** 

**GUEST CLOAKROOM/WC** 

DINING ROOM 10' 9" x 9' 10" (3.28m x 3m)

**SPACIOUS LOUNGE 21' 0" x 11' 7" (6.4m x 3.53m)** with

feature inglenook fireplace

CONSERVATORY 12' 5" x 9' 6" (3.78m x 2.9m)