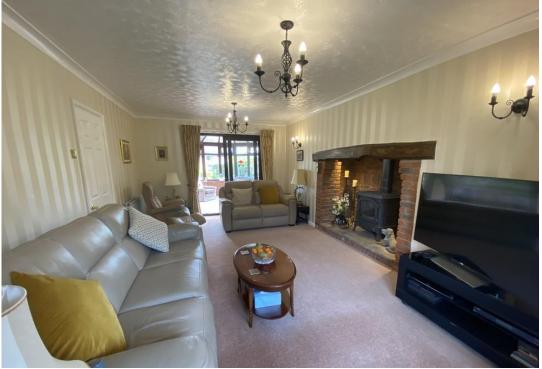

**RECEPTION HALL** 

**GUEST CLOAKROOM/WC** 

DINING ROOM 10' 9" x 9' 10" (3.28m x 3m)

**SPACIOUS LOUNGE 21' 0" x 11' 7" (6.4m x 3.53m)** with

feature inglenook fireplace

CONSERVATORY 12' 5" x 9' 6" (3.78m x 2.9m)