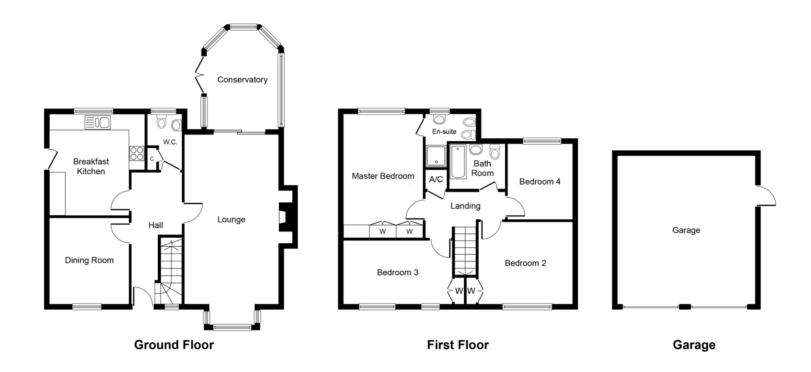

## Approx. Gross Internal Floor Area 1,714 sq. ft. (159.3 sq. m.)

Whilst every attempt has been made to ensure the accuracy of the floor plan contained here, measurements of doors, windows, rooms and any other items are approximate and no responsibility is taken for any error, omission, or mis-statement. The measurements should not be relied upon for valuation, transaction and/or funding purposes This plan is for illustrative purposes only and should be used as such by any prospective purchaser or tenant.

## Floorplan – For identification purposes only

Important Notice: These particulars are believed to be accurate but they are not guaranteed to be so. They are intended only as a general guide and cannot be construed as any form of contract, warranty or offer. The details are issued on the strict understanding that any negotiations in respect of the property named herein are conducted through the agent.