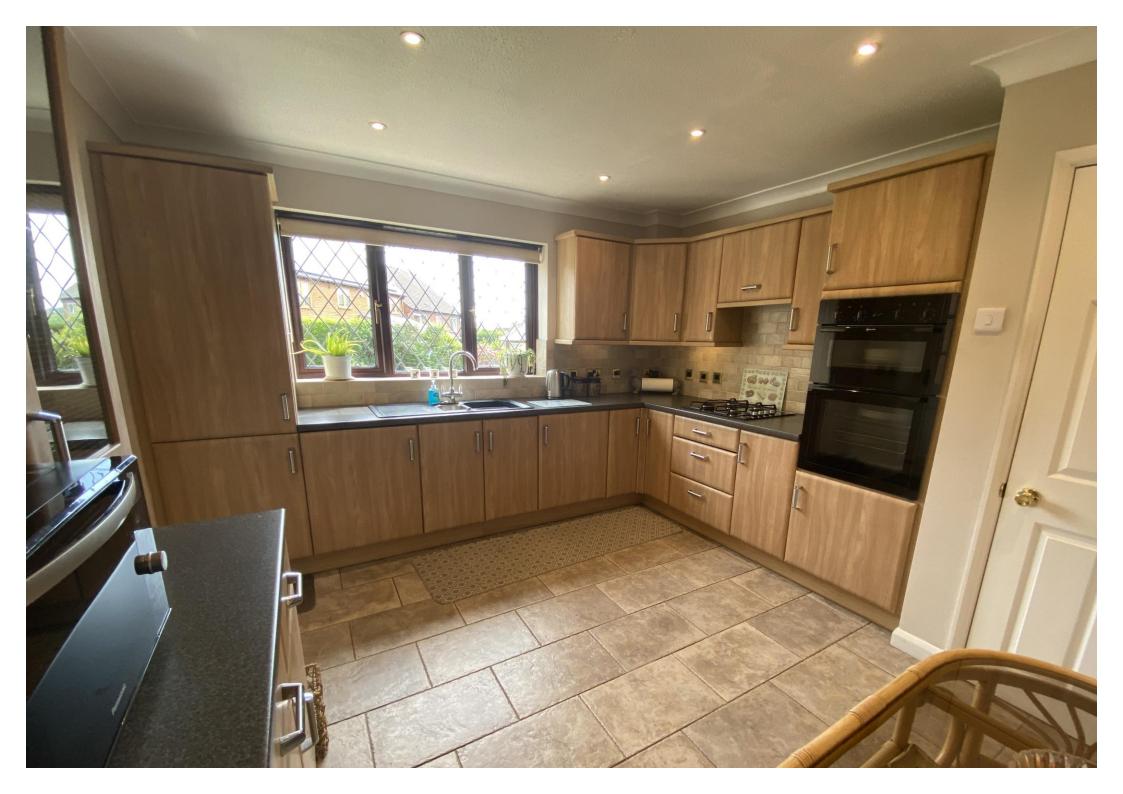

BREAKFAST KITCHEN
12' 2" x 11' 10" (3.71m x 3.61m)

**FIRST FLOOR LANDING** 

MASTER BEDROOM 15' 3" x 10' 0" (4.65m x 3.05m)

**EN-SUITE SHOWER ROOM/WC** 

BEDROOM TWO 11' 8" x 9' 10" (3.56m x 3m) **BEDROOM THREE** 