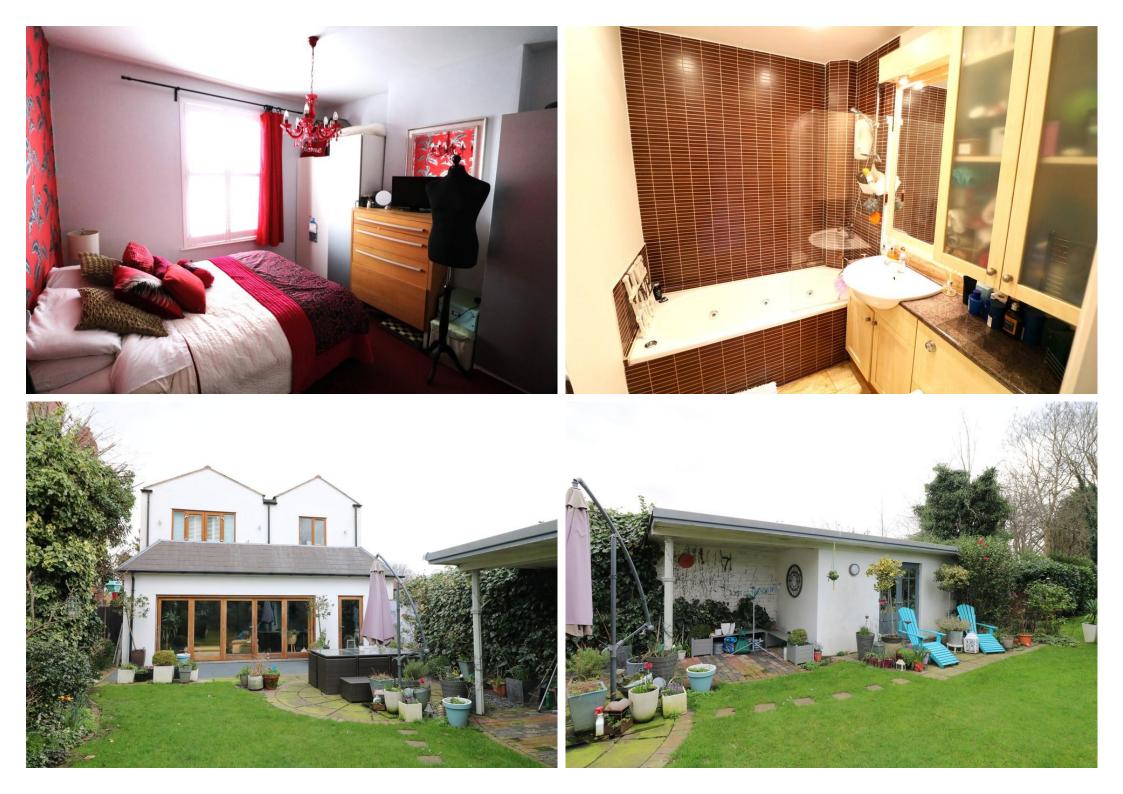

BATHROOM 7' 4" x 5' 6" (2.24m x 1.68m)

**FIRST FLOOR LANDING** 

MASTER BEDROOM 14' 10" x 13' 0" (4.52m x 3.96m) offering access to a splendid terrace/balcony area and door leading into:

**EN-SUITE WET ROOM** 

DRESSING ROOM/OCCASIONAL BEDROOM FOUR 10' 8'' x 6' 9'' (3.25m x 2.06m)

BEDROOM TWO 13' 0" x 12' 0" (3.96m x 3.66m)

BEDROOM THREE 12' 0" x 11' 0" (3.66m x 3.35m)

FAMILY BATHROOM 9' 10" x 8' 9" (3m x 2.67m)

LANDSCAPED REAR GARDEN