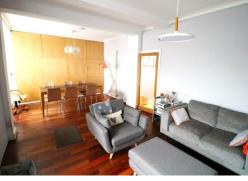

LOUNGE 21' 8" x 13' 5" (6.6m x 4.09m)

FAMILY ROOM 21' 9" x 20' 2" (6.63m x 6.15m) includes bi-fold doors opening onto rear garden.

KITCHEN 14' 1" x 9' 1" (4.29m x 2.77m)

UTILITY ROOM 8' 0" x 5' 6" (2.44m x 1.68m) door leading into: