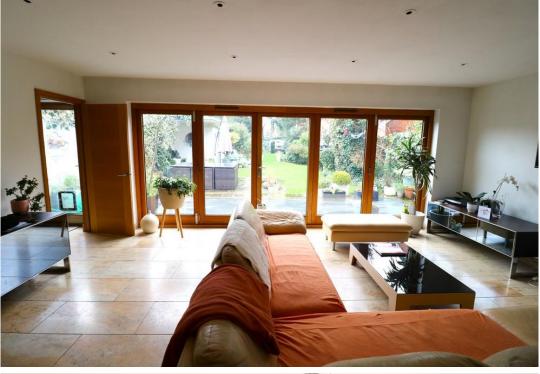

LOUNGE 21' 8" x 13' 5" (6.6m x 4.09m)

FAMILY ROOM 21' 9" x 20' 2" (6.63m x 6.15m) includes bi-fold doors opening onto rear garden.

KITCHEN 14' 1" x 9' 1" (4.29m x 2.77m)

UTILITY ROOM 8' 0" x 5' 6" (2.44m x 1.68m) door leading into: