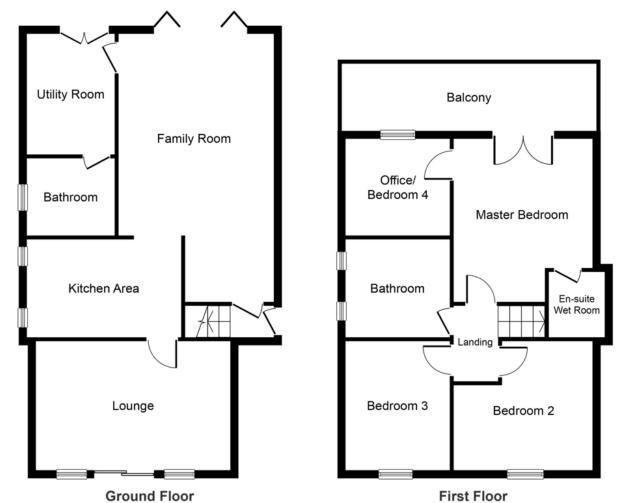

LOUNGE 21' 8" x 13' 5" (6.6m x 4.09m)

FAMILY ROOM 21' 9" x 20' 2" (6.63m x 6.15m) includes bi-fold doors opening onto rear garden.

KITCHEN 14' 1" x 9' 1" (4.29m x 2.77m)

UTILITY ROOM 8' 0" x 5' 6" (2.44m x 1.68m) door leading into:

BATHROOM 7' 4" x 5' 6" (2.24m x 1.68m)

**FIRST FLOOR LANDING** 

MASTER BEDROOM 14' 10" x 13' 0" (4.52m x 3.96m) offering access to a splendid terrace/balcony area and door leading into:

**EN-SUITE WET ROOM** 

DRESSING ROOM/OCCASIONAL BEDROOM FOUR 10' 8'' x 6' 9'' (3.25m x 2.06m)

BEDROOM TWO 13' 0" x 12' 0" (3.96m x 3.66m)

BEDROOM THREE 12' 0" x 11' 0" (3.66m x 3.35m)

FAMILY BATHROOM 9' 10" x 8' 9" (3m x 2.67m)