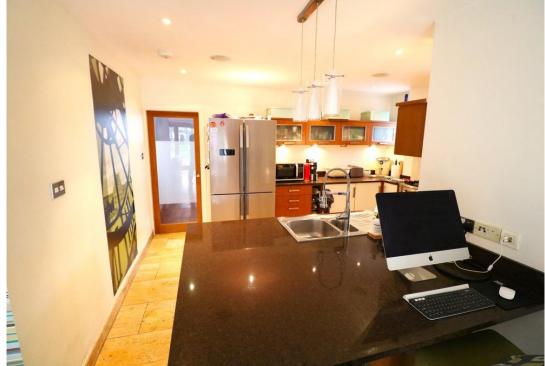

LOUNGE 21' 8" x 13' 5" (6.6m x 4.09m)

FAMILY ROOM 21' 9" x 20' 2" (6.63m x 6.15m) includes bi-fold doors opening onto rear garden.

KITCHEN 14' 1" x 9' 1" (4.29m x 2.77m)

UTILITY ROOM 8' 0" x 5' 6" (2.44m x 1.68m) door leading into: