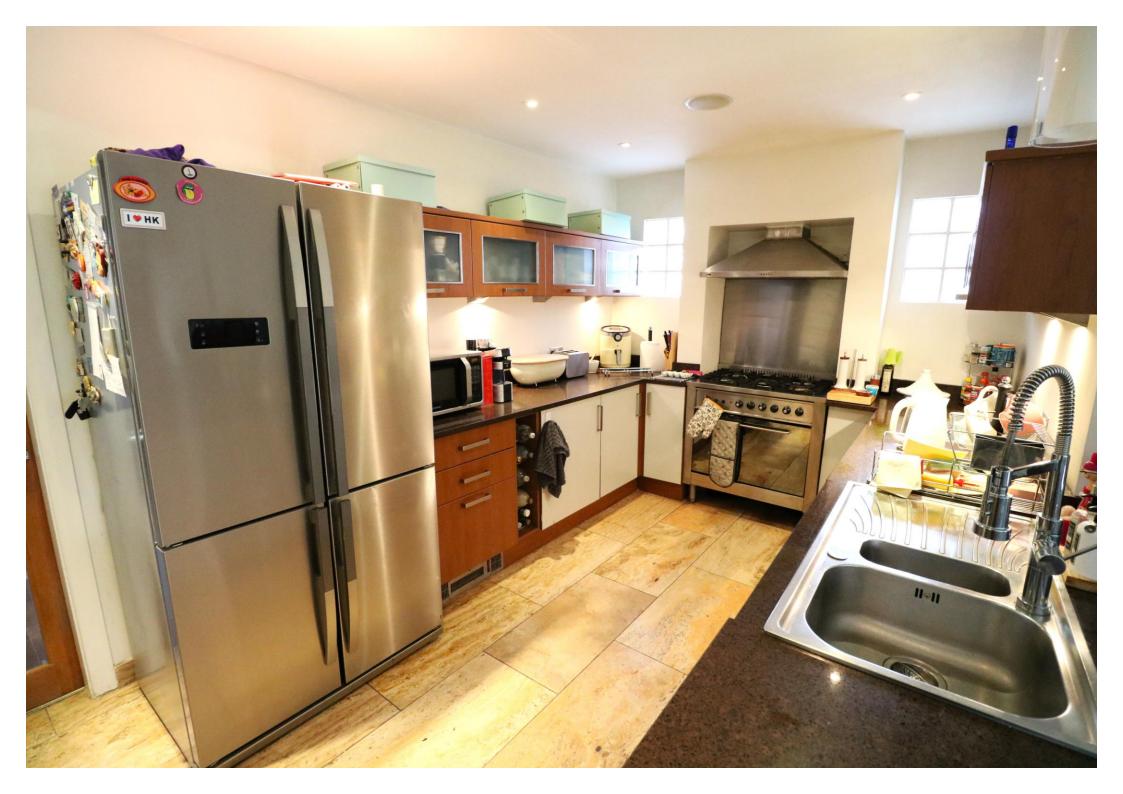

LOUNGE 21' 8" x 13' 5" (6.6m x 4.09m)

FAMILY ROOM 21' 9" x 20' 2" (6.63m x 6.15m) includes bi-fold doors opening onto rear garden.

KITCHEN 14' 1" x 9' 1" (4.29m x 2.77m)

UTILITY ROOM 8' 0" x 5' 6" (2.44m x 1.68m) door leading into: