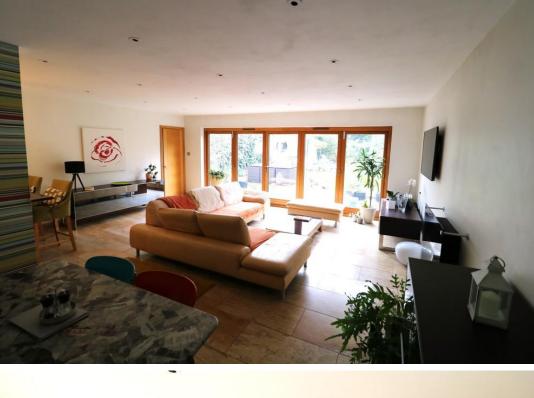

LOUNGE 21' 8" x 13' 5" (6.6m x 4.09m)

FAMILY ROOM 21' 9" x 20' 2" (6.63m x 6.15m) includes bi-fold doors opening onto rear garden.

KITCHEN 14' 1" x 9' 1" (4.29m x 2.77m)

UTILITY ROOM 8' 0" x 5' 6" (2.44m x 1.68m) door leading into: