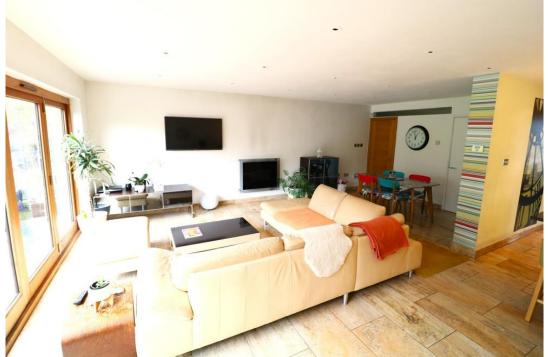

LOUNGE 21' 8" x 13' 5" (6.6m x 4.09m)

FAMILY ROOM 21' 9" x 20' 2" (6.63m x 6.15m) includes bi-fold doors opening onto rear garden.

KITCHEN 14' 1" x 9' 1" (4.29m x 2.77m)

UTILITY ROOM 8' 0" x 5' 6" (2.44m x 1.68m) door leading into: