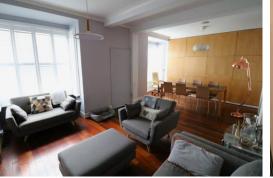

LOUNGE 21' 8" x 13' 5" (6.6m x 4.09m)

FAMILY ROOM 21' 9" x 20' 2" (6.63m x 6.15m) includes bi-fold doors opening onto rear garden.

KITCHEN 14' 1" x 9' 1" (4.29m x 2.77m)

UTILITY ROOM 8' 0" x 5' 6" (2.44m x 1.68m) door leading into: