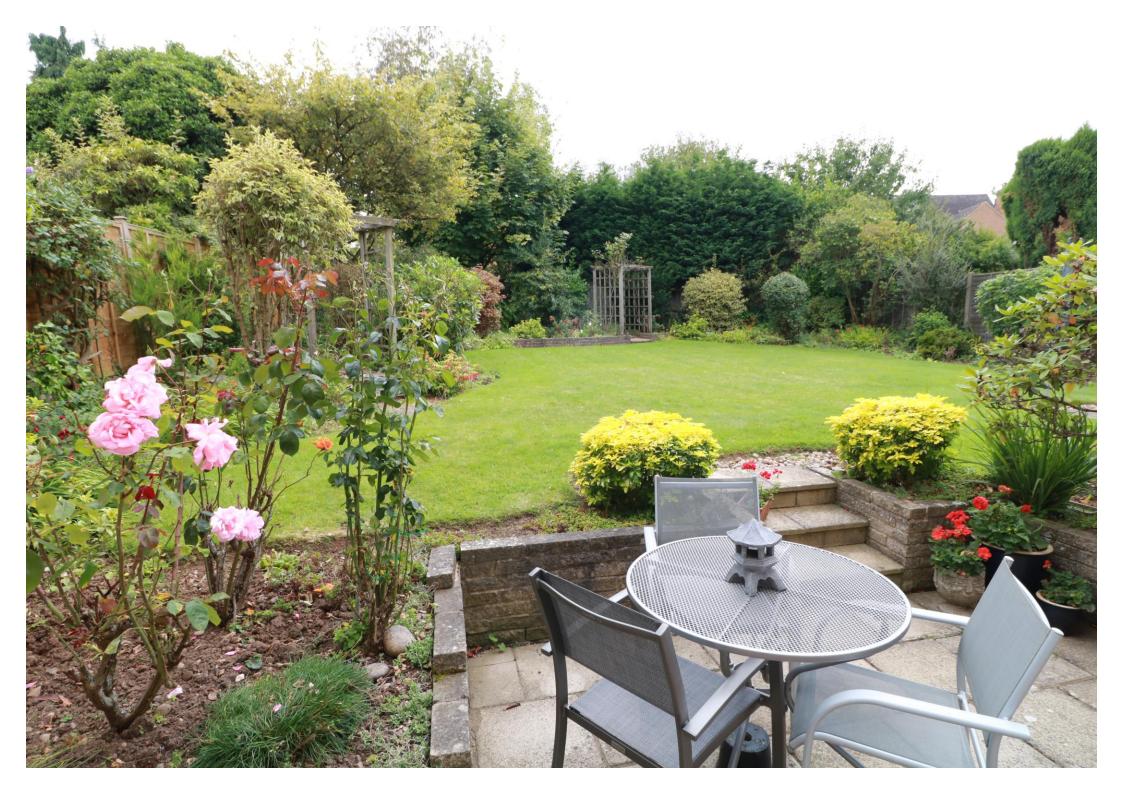

**DRIVEWAY** 

11/2 WIDTH GARAGE

16' 7" x 15' 0" (5.05m x 4.57m)

BEAUTIFUL LANDSCAPE ENCLOSED

**REAR GARDEN** 