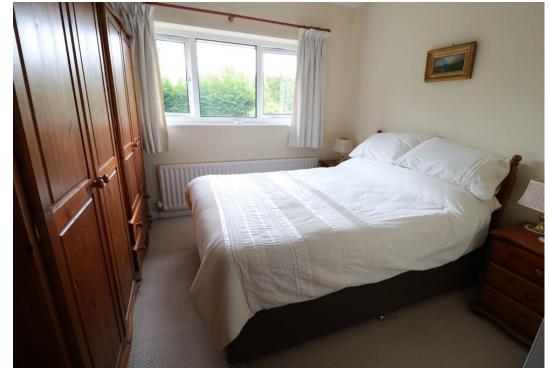

with pantry

**UTILITY AREA** 

15' 3" x 8' 2" max 6' 5" min (4.65m

x 2.49m 1.96m)

LARGE FIRST FLOOR LANDING

storage cupboard and loft access

**MASTER BEDROOM** 

15' 3" max 9' 3" min x 10' 0" max (4.65m 2.82m x 3.05m) with

ensuite shower room

**BEDROOM TWO** 

12' 0" x 12' 0" (3.66m x 3.66m)

**BEDROOM THREE** 

12' 0" x 9' 3" (3.66m x 2.82m)

**BEDROOM FOUR** 

9' 8" x 8' 10" (2.95m x 2.69m)

FAMILY BATHROOM/WC