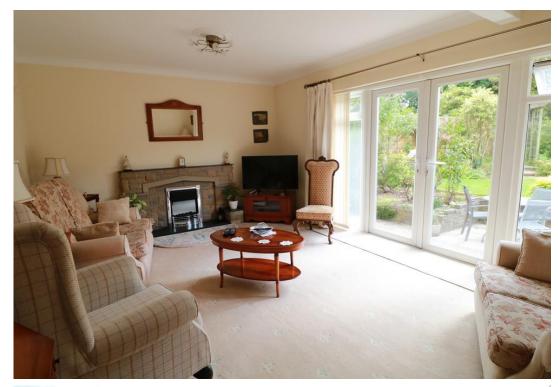

**ENCLOSED ENTRANCE PORCH** 

**RECEPTION HALL** 

**GUEST CLOAKROOM/WC** 

EXTENDED DINING ROOM 16' 2" x 12' 0" (4.93m x 3.66m)

LOUNGE

18' 0" x 12' 0" (5.49m x 3.66m)

**BREAKFAST KITCHEN** 

11' 9" x 11' 6" (3.58m x 3.51m)