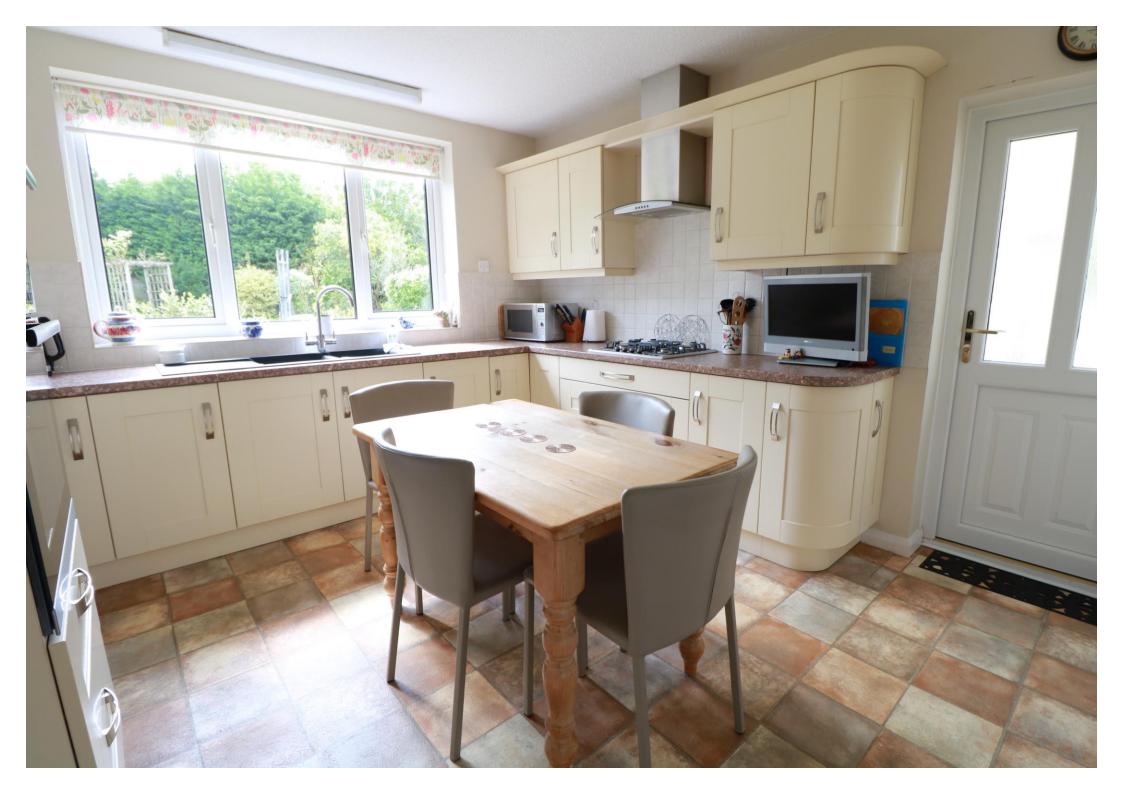

**ENCLOSED ENTRANCE PORCH** 

**RECEPTION HALL** 

**GUEST CLOAKROOM/WC** 

EXTENDED DINING ROOM 16' 2" x 12' 0" (4.93m x 3.66m)

LOUNGE

18' 0" x 12' 0" (5.49m x 3.66m)

**BREAKFAST KITCHEN** 

11' 9" x 11' 6" (3.58m x 3.51m)

with pantry

**UTILITY AREA** 

15' 3" x 8' 2" max 6' 5" min (4.65m

x 2.49m 1.96m)

LARGE FIRST FLOOR LANDING

storage cupboard and loft access

**MASTER BEDROOM** 

15' 3" max 9' 3" min x 10' 0" max (4.65m 2.82m x 3.05m) with