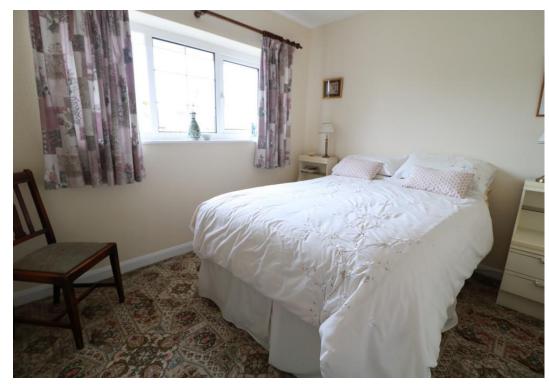

ensuite shower room

**BEDROOM TWO** 

12' 0" x 12' 0" (3.66m x 3.66m)

**BEDROOM THREE** 

12' 0" x 9' 3" (3.66m x 2.82m)

**BEDROOM FOUR** 

9' 8" x 8' 10" (2.95m x 2.69m)

FAMILY BATHROOM/WC