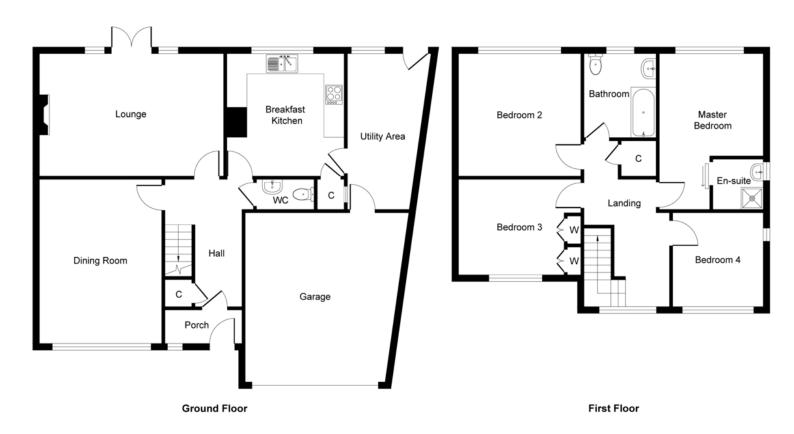

# Approx. Gross Internal Floor Area 1787 sq. ft. (165.99 sq. m)

Whilst every attempt has been made to ensure the accuracy of the floor plan contained here, measurements of doors, windows, rooms and any other items are approximate and no responsibility is taken for any error, omission, or mis-statement. The measurements should not be relied upon for valuation, transaction and/or funding purposes This plan is for illustrative purposes only and should be used as such by any prospective purchaser or tenant.

### Floorplan – For identification purposes only

Important Notice: These particulars are believed to be accurate but they are not guaranteed to be so. They are intended only as a general guide and cannot be construed as any form of contract, warranty or offer. The details are issued on the strict understanding that any negotiations in respect of the property named herein are conducted through the agent.