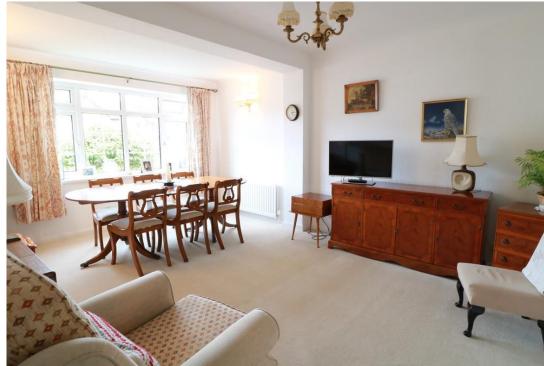

**ENCLOSED ENTRANCE PORCH** 

**RECEPTION HALL** 

**GUEST CLOAKROOM/WC** 

EXTENDED DINING ROOM 16' 2" x 12' 0" (4.93m x 3.66m)

LOUNGE

18' 0" x 12' 0" (5.49m x 3.66m)

**BREAKFAST KITCHEN** 

11' 9" x 11' 6" (3.58m x 3.51m)