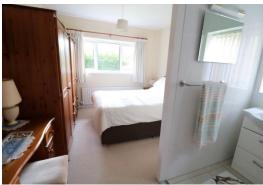

with pantry

**UTILITY AREA** 

15' 3" x 8' 2" max 6' 5" min (4.65m

x 2.49m 1.96m)

LARGE FIRST FLOOR LANDING

storage cupboard and loft access

**MASTER BEDROOM** 

15' 3" max 9' 3" min x 10' 0" max (4.65m 2.82m x 3.05m) with

ensuite shower room

**BEDROOM TWO** 

12' 0" x 12' 0" (3.66m x 3.66m)

**BEDROOM THREE** 

12' 0" x 9' 3" (3.66m x 2.82m)

**BEDROOM FOUR** 

9' 8" x 8' 10" (2.95m x 2.69m)

FAMILY BATHROOM/WC