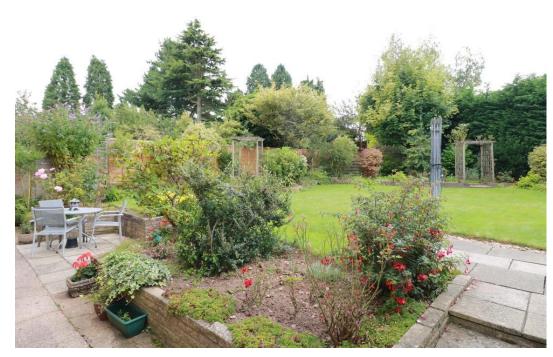

**DRIVEWAY** 

11/2 WIDTH GARAGE

16' 7" x 15' 0" (5.05m x 4.57m)

BEAUTIFUL LANDSCAPE ENCLOSED

**REAR GARDEN** 