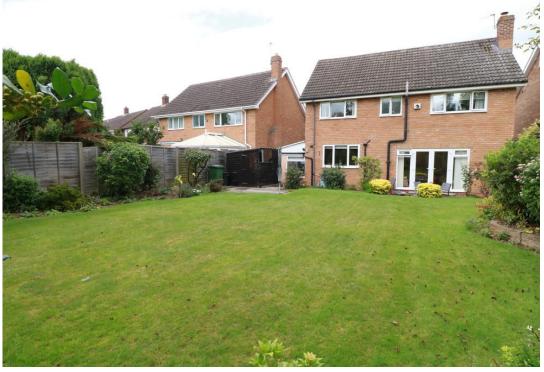

**DRIVEWAY** 

11/2 WIDTH GARAGE

16' 7" x 15' 0" (5.05m x 4.57m)

BEAUTIFUL LANDSCAPE ENCLOSED

**REAR GARDEN** 