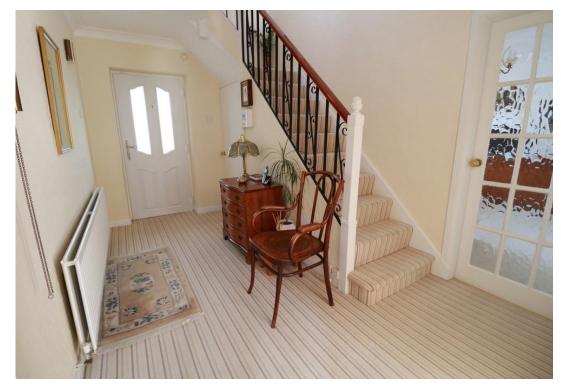

**ENCLOSED ENTRANCE PORCH** 

**RECEPTION HALL** 

**GUEST CLOAKROOM/WC** 

EXTENDED DINING ROOM 16' 2" x 12' 0" (4.93m x 3.66m)

LOUNGE

18' 0" x 12' 0" (5.49m x 3.66m)

**BREAKFAST KITCHEN** 

11' 9" x 11' 6" (3.58m x 3.51m)