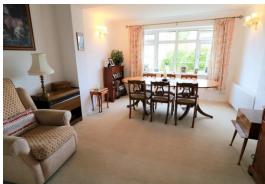

**ENCLOSED ENTRANCE PORCH** 

**RECEPTION HALL** 

**GUEST CLOAKROOM/WC** 

EXTENDED DINING ROOM 16' 2" x 12' 0" (4.93m x 3.66m)

LOUNGE

18' 0" x 12' 0" (5.49m x 3.66m)

**BREAKFAST KITCHEN** 

11' 9" x 11' 6" (3.58m x 3.51m)