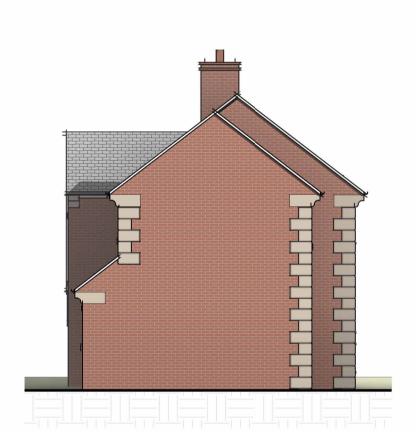

2 FIRST FLOOR

1:50



7 SITE PLAN 1:500

| SHEET LIST |                |            |                              |                         |
|------------|----------------|------------|------------------------------|-------------------------|
| Sheet      | Name           | Issue Date | Current Revision Description | <b>Current Revision</b> |
| A101       | EXISTING PLANS | 12/05/19   |                              |                         |
| A102       | PROPOSED PLANS | 12/05/19   |                              |                         |
| A103       | 3D IMAGES      | 04/27/21   |                              |                         |



### 3 FRONT ELEVATION

1:100





1:100



5 RIGHT ELEVATION

1:100



## 6 REAR ELEVATION

1:100



registered
LABC
Partner Authority Scheme

West Midlands
B93 0LX

Tel: 01564 77 7172
Email: design@iaindenton.com

#### DISCLAIMERS

Knowle Solihull

These drawings are copyrighted by Iain Denton Ltd 2014 and may not be reproduced, distributed or copied until payment in full has been made without the express written permission of Iain Denton Ltd.

It is the contractors responsability to check all dimensions prior to starting construction on site. Report any descrepancies to the Client or Iain Denton Ltd before proceeding. Do not scale, use figured dimensions only. Dimensions are taken from plasterboard face of stud partitions and internal block / brick face to masonry walls

Boundary positions shwon represent interpretations of exi