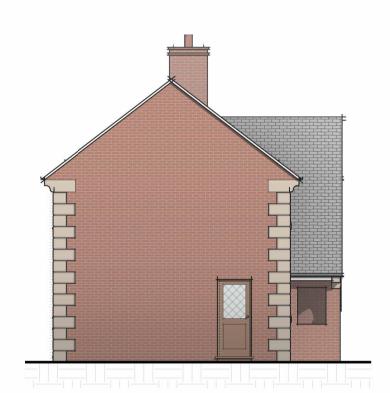

2 FIRST FLOOR

1:50



7 SITE PLAN 1:500

| SHEET LIST |                |            |                              |                         |
|------------|----------------|------------|------------------------------|-------------------------|
| Sheet      | Name           | Issue Date | Current Revision Description | <b>Current Revision</b> |
| A101       | EXISTING PLANS | 12/05/19   |                              |                         |
| A102       | PROPOSED PLANS | 12/05/19   |                              |                         |
| A103       | 3D IMAGES      | 04/27/21   |                              |                         |



### 3 FRONT ELEVATION

1:100





1:100



5 RIGHT ELEVATION

1:100



## 6 REAR ELEVATION

1:100



registered
LABC
Partner Authority Scheme

West Midlands
B93 0LX

Tel: 01564 77 7172
Email: design@iaindenton.com

#### DISCLAIMERS

Knowle Solihull

These drawings are copyrighted by Iain Denton Ltd 2014 and may not be reproduced, distributed or copied until payment in full has been made without the express written permission of Iain Denton Ltd.

It is the contractors responsability to check all dimensions prior to starting construction on site. Report any descrepancies to the Client or Iain Denton Ltd before proceeding. Do not scale, use figured dimensions only. Dimensions are taken from plasterboard face of stud partitions and internal block / brick face to masonry walls

Boundary positions shwon represent interpretat