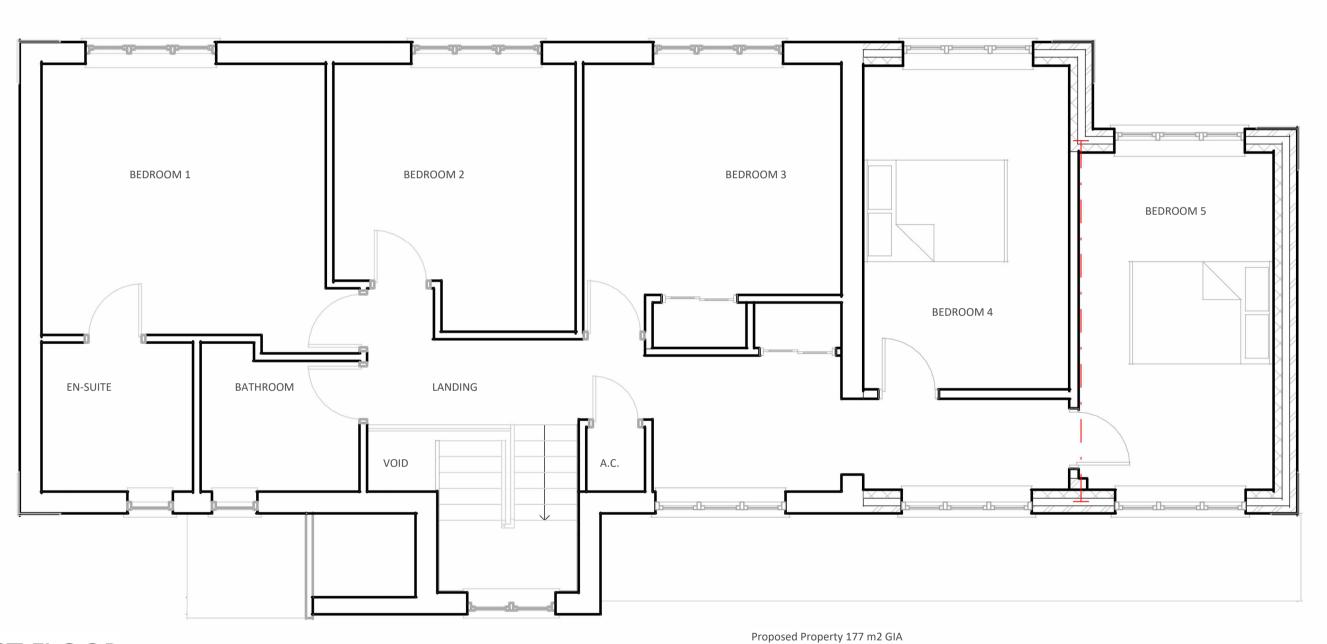

2 FIRST FLOOR

1:50

7 SITE PLAN 1:500

| SHEET LIST |                |            |                              |                         |
|------------|----------------|------------|------------------------------|-------------------------|
| Sheet      | Name           | Issue Date | Current Revision Description | <b>Current Revision</b> |
| A101       | EXISTING PLANS | 12/05/19   |                              |                         |
| A102       | PROPOSED PLANS | 12/05/19   |                              |                         |
| A103       | 3D IMAGES      | 04/27/21   |                              |                         |