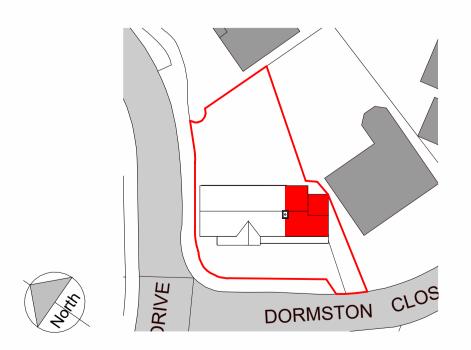

2 FIRST FLOOR

1:50

7 SITE PLAN 1:500

| SHEET LIST |                |            |                              |                         |
|------------|----------------|------------|------------------------------|-------------------------|
| Sheet      | Name           | Issue Date | Current Revision Description | <b>Current Revision</b> |
| A101       | EXISTING PLANS | 12/05/19   |                              |                         |
| A102       | PROPOSED PLANS | 12/05/19   |                              |                         |
| A103       | 3D IMAGES      | 04/27/21   |                              |                         |