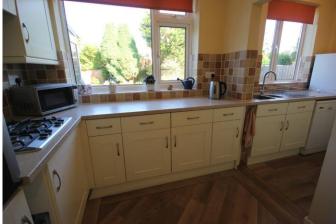

ENCLOSED ENTRANCE PORCH RECEPTION HALL

DINING ROOM 13' 9" (bay) x 12' 0" (4.19m x 3.66m) LOUNGE 16' 2" x 12' 0" (4.93m x 3.66m) CONSERVATORY 9' 10" x 8' 0" (3m x 2.44m) L SHAPED BREAKFAST KITCHEN 15' 4" max 7' 10" min (4.67m x 2.39m) x 12" max 4" 7' min PANTRY UTILITY AREA SEPARATE W/C