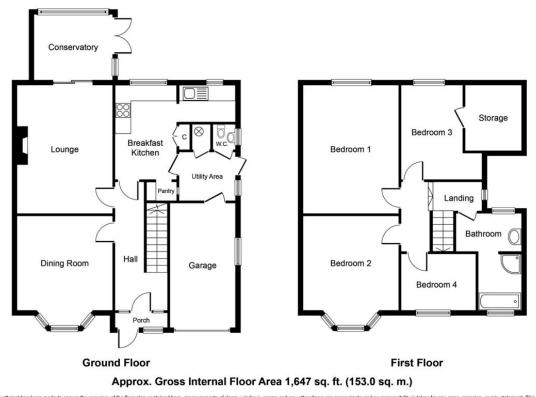

ENCLOSED ENTRANCE PORCH RECEPTION HALL

DINING ROOM 13' 9" (bay) x 12' 0" (4.19m x 3.66m) LOUNGE 16' 2" x 12' 0" (4.93m x 3.66m) CONSERVATORY 9' 10" x 8' 0" (3m x 2.44m) L SHAPED BREAKFAST KITCHEN 15' 4" max 7' 10" min (4.67m x 2.39m) x 12" max 4" 7' min PANTRY UTILITY AREA SEPARATE W/C

## **FIRST FLOOR LANDING**

WALK IN STORAGE CUPBOARD

BED ROO M ONE 16' 3" x 12' 0" (4.95m x 3.66m) BED ROO M TWO 14' 6" (bay) x 12' 0" (4.42m x 3.66m) BED ROO M THREE 12' 2" x 8' 7" (3.71m x 2.62m) BED ROO M FOUR 9' 5" x 7' 1" (2.87m x 2.16m) MODERN FITTED FAMILY BATHROO M/WC

FORE GARDEN DRIVEWAY GARAGE 15' 1" x 8' 1" (4.6m x 2.46m) ENCLOSED GOOD SIZE REAR GARDEN

Tenure: We have been advised by the seller that the property is Freehold. Interested purchasers should seek clarification of this from their solicitor (If Leasehold, Leasehold Covenants may apply)

Whilst every attempt has been made to ensure the accuracy of the floor plan contained here, measurements of doors, windows, rooms and any other items are approximate and no responsibility is taken for any error, omission, or mis-statement. This plan is for illustrative purposes only and should be used as such by any prospective purchaser or tenant. The services, systems and applicationses shown have not been tested and no guarantee as to their openability or efficiency can be given. Copyright V360 Ltd 2021 | www.housevitz.com