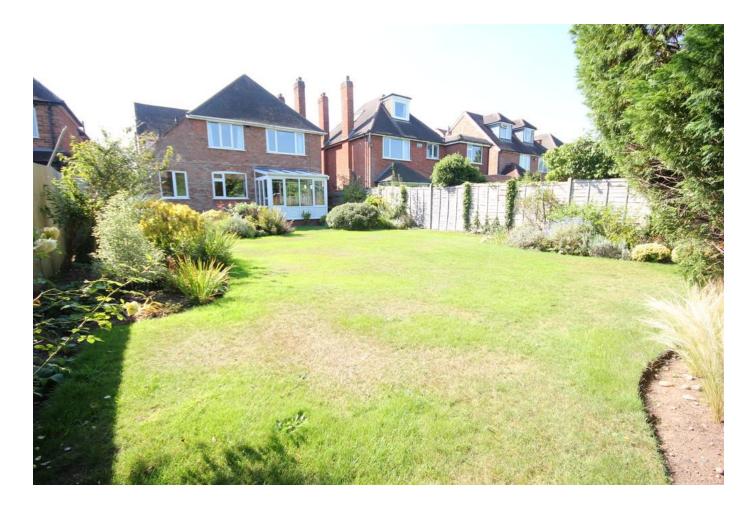

FORE GARDEN DRIVEWAY GARAGE 15' 1" x 8' 1" (4.6m x 2.46m) ENCLOSED GOOD SIZE REAR GARDEN

Tenure: We have been advised by the seller that the property is Freehold. Interested purchasers should seek clarification of this from their solicitor (If Leasehold, Leasehold Covenants may apply)