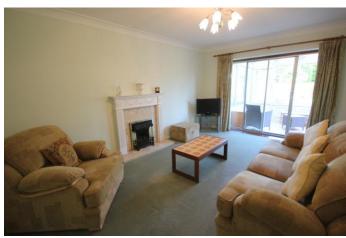

ENCLOSED ENTRANCE PORCH RECEPTION HALL

DINING ROOM 13' 9" (bay) x 12' 0" (4.19m x 3.66m) LOUNGE 16' 2" x 12' 0" (4.93m x 3.66m) CONSERVATORY 9' 10" x 8' 0" (3m x 2.44m) L SHAPED BREAKFAST KITCHEN 15' 4" max 7' 10" min (4.67m x 2.39m) x 12" max 4" 7' min PANTRY UTILITY AREA SEPARATE W/C