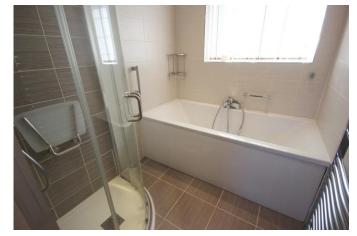

## **FIRST FLOOR LANDING**

WALK IN STORAGE CUPBOARD

BED ROO M ONE 16' 3" x 12' 0" (4.95m x 3.66m) BED ROO M TWO 14' 6" (bay) x 12' 0" (4.42m x 3.66m) BED ROO M THREE 12' 2" x 8' 7" (3.71m x 2.62m) BED ROO M FOUR 9' 5" x 7' 1" (2.87m x 2.16m) MODERN FITTED FAMILY BATHROO M/WC