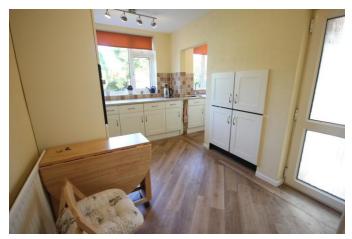

ENCLOSED ENTRANCE PORCH RECEPTION HALL

DINING ROOM 13' 9" (bay) x 12' 0" (4.19m x 3.66m) LOUNGE 16' 2" x 12' 0" (4.93m x 3.66m) CONSERVATORY 9' 10" x 8' 0" (3m x 2.44m) L SHAPED BREAKFAST KITCHEN 15' 4" max 7' 10" min (4.67m x 2.39m) x 12" max 4" 7' min PANTRY UTILITY AREA SEPARATE W/C