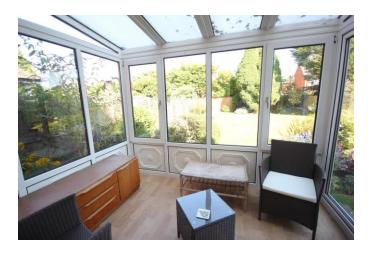

ENCLOSED ENTRANCE PORCH RECEPTION HALL

DINING ROOM 13' 9" (bay) x 12' 0" (4.19m x 3.66m) LOUNGE 16' 2" x 12' 0" (4.93m x 3.66m) CONSERVATORY 9' 10" x 8' 0" (3m x 2.44m) L SHAPED BREAKFAST KITCHEN 15' 4" max 7' 10" min (4.67m x 2.39m) x 12" max 4" 7' min PANTRY UTILITY AREA SEPARATE W/C