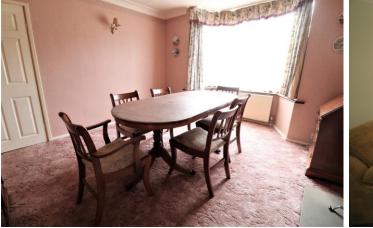

ENCLOSED ENTRANCE PORCH RECEPTION HALL

DINING ROOM 13' 9" (bay) x 12' 0" (4.19m x 3.66m) LOUNGE 16' 2" x 12' 0" (4.93m x 3.66m) CONSERVATORY 9' 10" x 8' 0" (3m x 2.44m) L SHAPED BREAKFAST KITCHEN 15' 4" max 7' 10" min (4.67m x 2.39m) x 12" max 4" 7' min PANTRY UTILITY AREA SEPARATE W/C