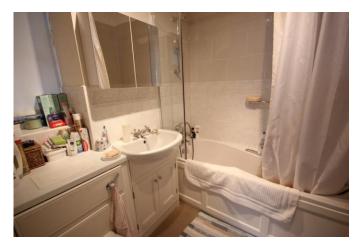

ENTRANCE HALL Two storage cupboards

LOUNGE 17' 6" x 13' 8" (5.33m x 4.17m)

**RE-FITTED BREAKFAST KITCHEN** 10' 9" x 10' 3" (3.28m x 3.12m)

MASTER BEDROOM 14' 6" x 9' 7" (4.42m x 2.92m)

**EN-SUITE BATHROOM/WC** 