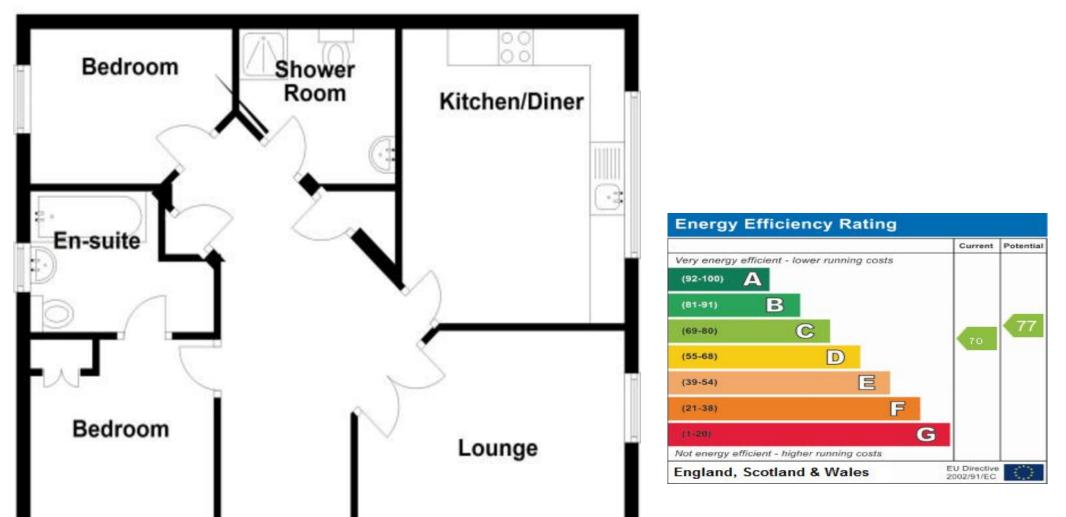

## **Ground Floor**

Approx. 77.7 sq. metres (836.8 sq. feet)

A gents Note: Whilst every care has been taken to prepare these sales particulars, they are for guidance purposes only. All measurements are approximate are for general guidance purposes only and whilst every care has been taken to ensure their accuracy, they should not be relied upon and potential buyers are advised to recher the measurements.