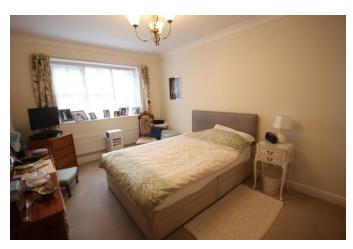

ENTRANCE HALL Two storage cupboards

LOUNGE 17' 6" x 13' 8" (5.33m x 4.17m)

**RE-FITTED BREAKFAST KITCHEN** 10' 9" x 10' 3" (3.28m x 3.12m)

MASTER BEDROOM 14' 6" x 9' 7" (4.42m x 2.92m)

**EN-SUITE BATHROOM/WC** 