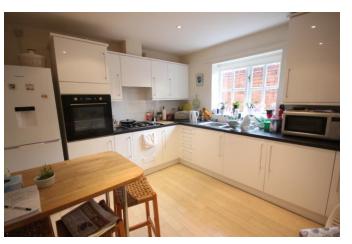

ENTRANCE HALL Two storage cupboards

LOUNGE 17' 6" x 13' 8" (5.33m x 4.17m)

**RE-FITTED BREAKFAST KITCHEN** 10' 9" x 10' 3" (3.28m x 3.12m)

MASTER BEDROOM 14' 6" x 9' 7" (4.42m x 2.92m)

**EN-SUITE BATHROOM/WC** 