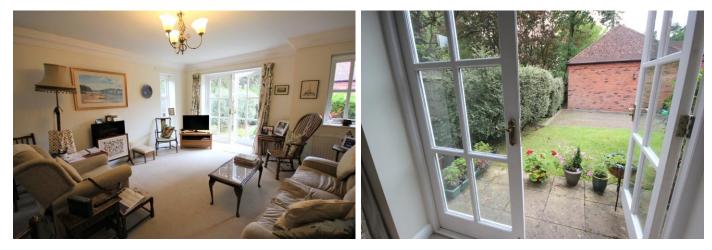

ENTRANCE HALL Two storage cupboards

LOUNGE 17' 6" x 13' 8" (5.33m x 4.17m)

**RE-FITTED BREAKFAST KITCHEN** 10' 9" x 10' 3" (3.28m x 3.12m)

MASTER BEDROOM 14' 6" x 9' 7" (4.42m x 2.92m)

**EN-SUITE BATHROOM/WC** 

A well presented modern two bedroom ground floor apartment situated in a secure gated development within walking distance of Solihull town centre. The property enjoys a prime location and benefits from having gas central heating and double glazing. The excellent living accommodation briefly comprises; private reception hall, cloakroom, spacious lounge with French doors leading to patio, fitted breakfast kitchen, master bedroom with en suite bathroom/wc, second bedroom, shower room/wc, secure gated parking, garage and superb landscaped communal gardens.