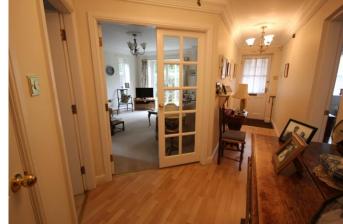

A well presented modern two bedroom ground floor apartment situated in a secure gated development within walking distance of Solihull town centre. The property enjoys a prime location and benefits from having gas central heating and double glazing. The excellent living accommodation briefly comprises; private reception hall, cloakroom, spacious lounge with French doors leading to patio, fitted breakfast kitchen, master bedroom with en suite bathroom/wc, second bedroom, shower room/wc, secure gated parking, garage and superb landscaped communal gardens.

ENTRANCE HALL Two storage cupboards

LOUNGE 17' 6" x 13' 8" (5.33m x 4.17m)

**RE-FITTED BREAKFAST KITCHEN** 10' 9" x 10' 3" (3.28m x 3.12m)

MASTER BEDROOM 14' 6" x 9' 7" (4.42m x 2.92m)

**EN-SUITE BATHROOM/WC** 