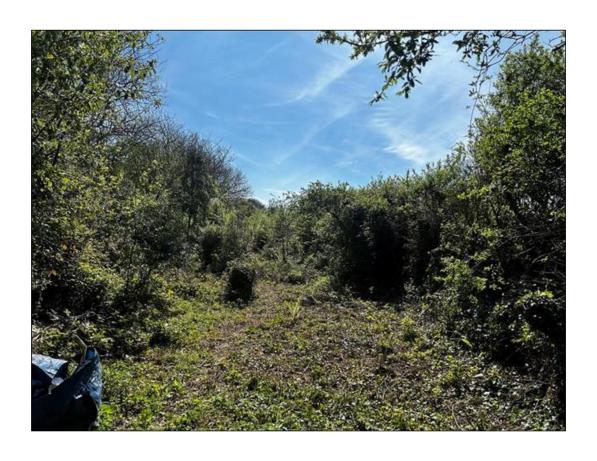

## Land on Tregew Road, Nr. Flushing, Falmouth TR11 5TB

A piece of land for recreational use Two separate plots available Close to Flushing Lovely rural location Access and parking Useful hardstanding area Water not connected No build covenant in place South Facing Call for further information

Guide £70,000 Freehold

29/29a Killigrew Street, Falmouth, Cornwall TR11 3PN

A fabulous secluded and rural piece of land separated into two plots and tucked away on the road to Flushing.

Ideal for recreational use or as an allotment or just a place to relax and enjoy.

Plot A - 60m x 13.5m (600 sq.m)
Plot B - 60m x 13.5m (600 sq.m) narrowing.

Approximate measurements provided by our vendor.