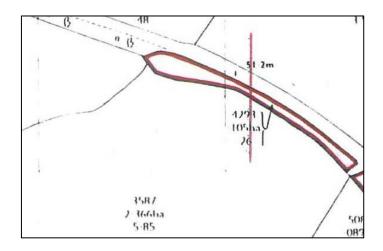

Plot A - 60m x 13.5m (600 sq.m)
Plot B - 60m x 13.5m (600 sq.m) narrowing.

Approximate measurements provided by our vendor.