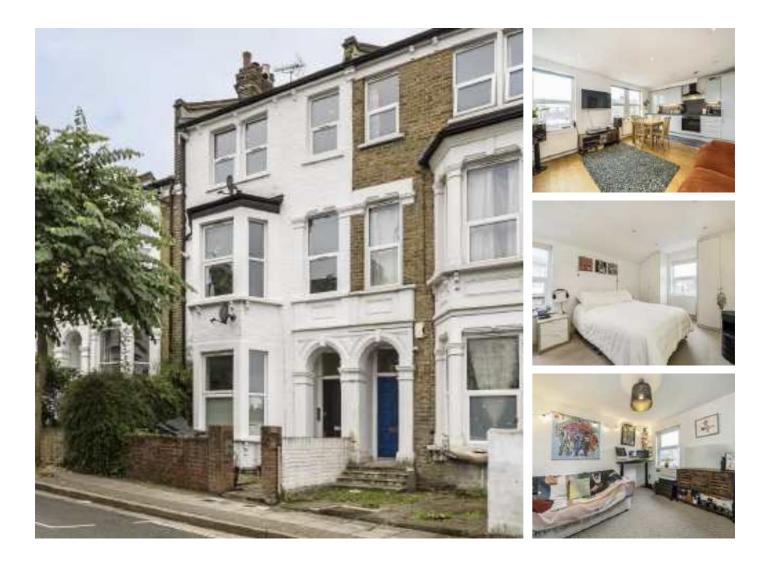

## Shenley Road, SE5 £425,000

A charming two-bedroom flat situated over the top floor of an attractive Victorian house. The property comprises bright open plan kitchen / reception, two good-size bedrooms and modern shower room/wc

Shenley Road is a tree lined sought after street perfectly situated for frequent rail links from Peckham Rye station. Peckham Road and Bellenden Road are within easy reach and offer access to an array of independent shops, bars and restaurants.

### Features

Victorian Conversion Top Floor Two Bedrooms Bright Open Plan Living Tree Lined Road Close To Amenities