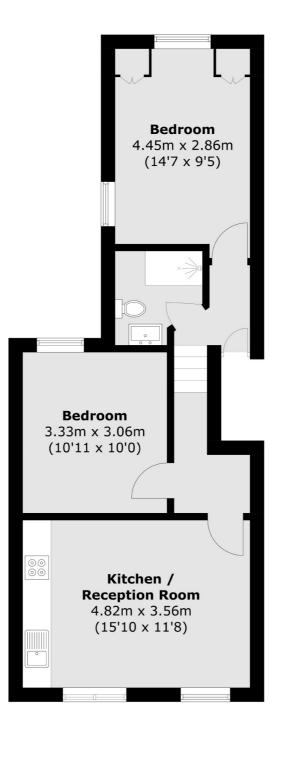

### Shenley Road, London, SE5

Total area (approx.): 50.8 sq. m (546.8 sq. ft)

Peckham Rye 2 Barry Parade Barry Road London Sales 020 8742 4146 Energy Rating: C. We aim to make our particulars both accurate and reliable. However they are not guaranteed; nor do they form part of an offer or contract. If you require clarification on any points then please contact us, especially if you're traveling some distance to view. Please note that appliances and heating systems have not been tested and therefore no warranties can be given as to their good working order.