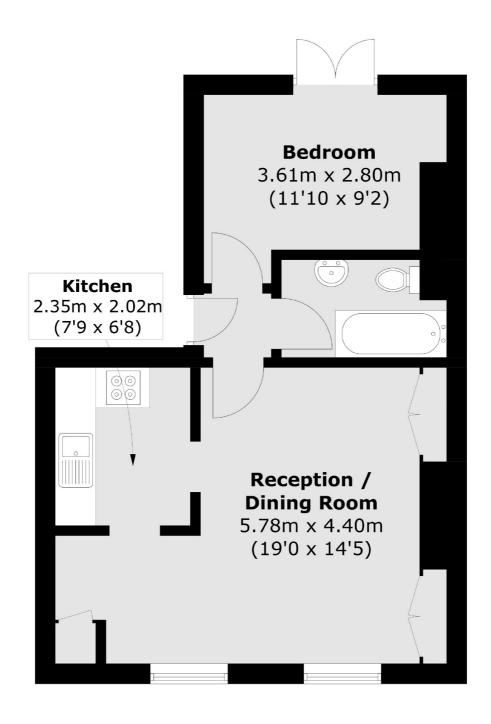

## Gautrey Road, London, SE15

**First Floor** 

Total area (approx.): 40.4 sq. m (434.9 sq. ft)

Peckham Rye

2 Barry Parade

020 8742 4146

Barry Road

London