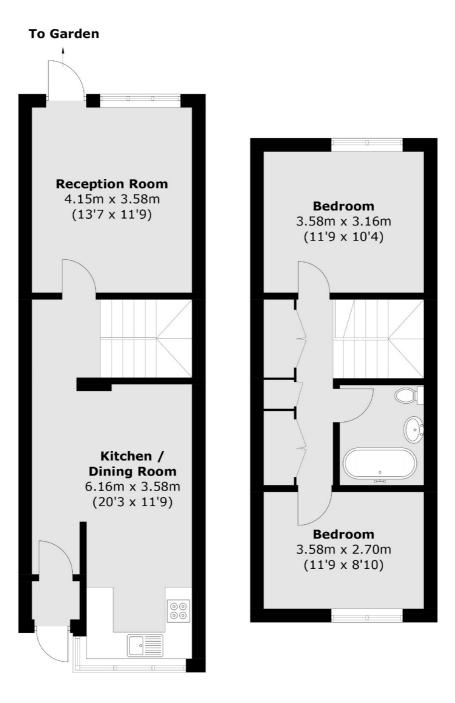

## Blanch Close, London, SE15

**Ground Floor** 

### **First Floor**

Total area (approx.): 80.0 sq. m (861 sq. ft)

Peckham Rye 2 Barry Parade Barry Road London Sales 020 8742 4146 Energy Rating: E. We aim to make our particulars both accurate and reliable. However they are not guaranteed; nor do they form part of an offer or contract. If you require clarification on any points then please contact us, especially if you're traveling some distance to view. Please note that appliances and heating systems have not been tested and therefore no warranties can be given as to their good working order.