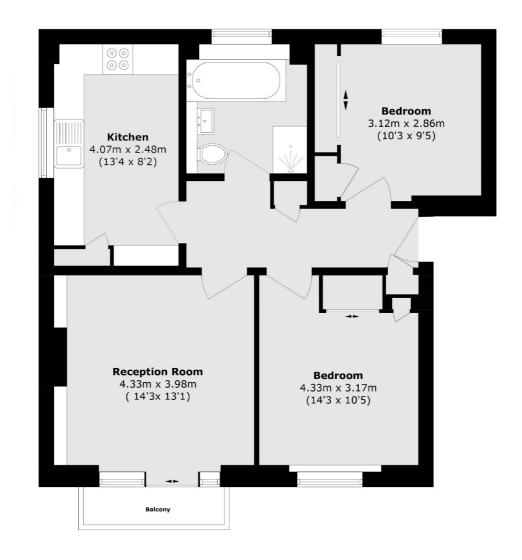

## Domett Close, SE5 £425,000

A top floor two double bedroom flat offering 703 square feet of living space with a private south east facing balcony. This flat has been renovated throughout to a modern and stylish finish meaning it is a fantastic turn key purchase for it's next owner.

## Domett Close, London, SE5

Total area (approx.): 65.4 sq. m (703.9 sq. ft)

Balcony area (approx.): 2.1 sq. m (22.6 sq. ft)

Peckham Rye

2 Barry Parade

020 8742 4146

Barry Road

London