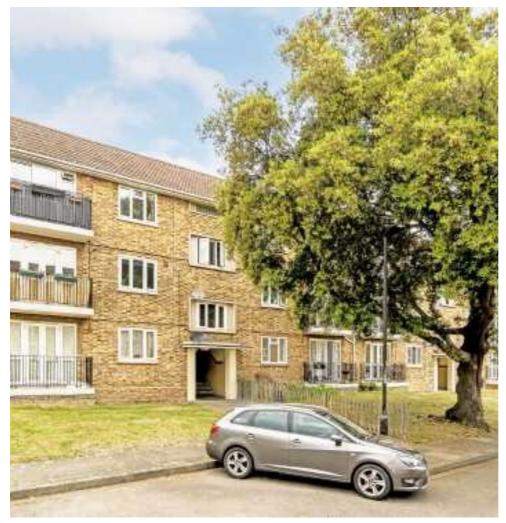

## Domett Close, SE5 £425,000

A top floor two double bedroom flat offering 703 square feet of living space with a private south east facing balcony. This flat has been renovated throughout to a modern and stylish finish meaning it is a fantastic turn key purchase for it's next owner.