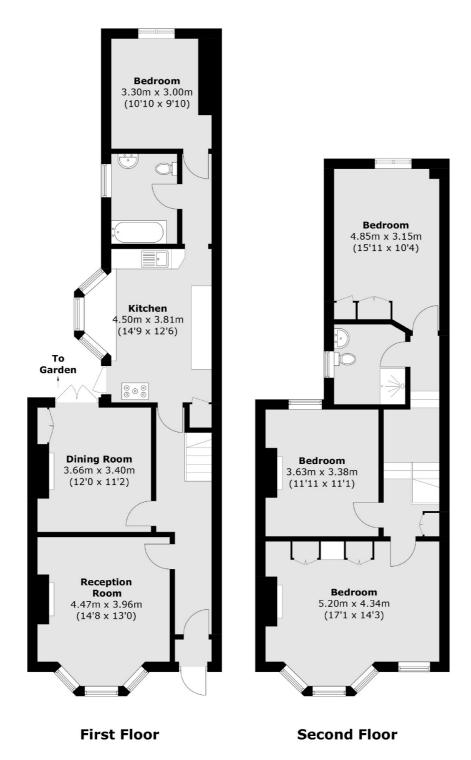

## Ivydale Road, SE15 £1,000,000

A 1503 square foot Victorian terraced house with four bedrooms in need of updating throughout and being sold with no onward chain.

Ivydale Road is perfectly placed for Nunhead station with frequent trains to Victoria, Blackfriars, City Thameslink, Farringdon and St Pancras or Brockley station if the East London line is required. The green open spaces of Peckham Rye, Nunhead Cemetery and the Telegraph Hill Parks are all within easy reach.

## Ivydale Road, London, SE15

Total area (approx.): 139.7 sq. m (1,503.7 sq. ft)

Peckham Rye

2 Barry Parade

020 8742 4146

Barry Road

London

Sales