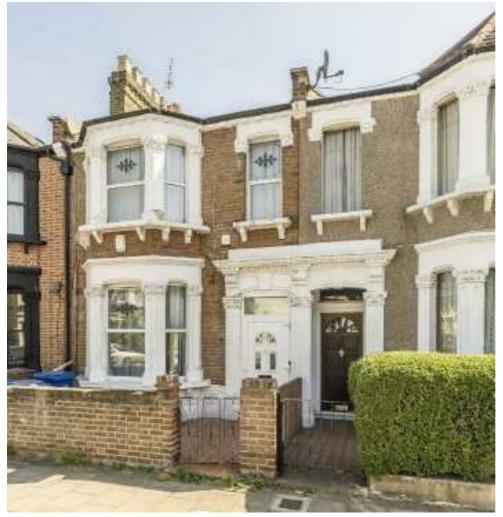

## Ivydale Road, SE15 £1,000,000

A 1503 square foot Victorian terraced house with four bedrooms in need of updating throughout and being sold with no onward chain.

Ivydale Road is perfectly placed for Nunhead station with frequent trains to Victoria, Blackfriars, City Thameslink, Farringdon and St Pancras or Brockley station if the East London line is required. The green open spaces of Peckham Rye, Nunhead Cemetery and the Telegraph Hill Parks are all within easy reach.

## **Features**

Victorian Terrace No Onward Chain Four Bedrooms Great Location 1503 Square Foot Period Features