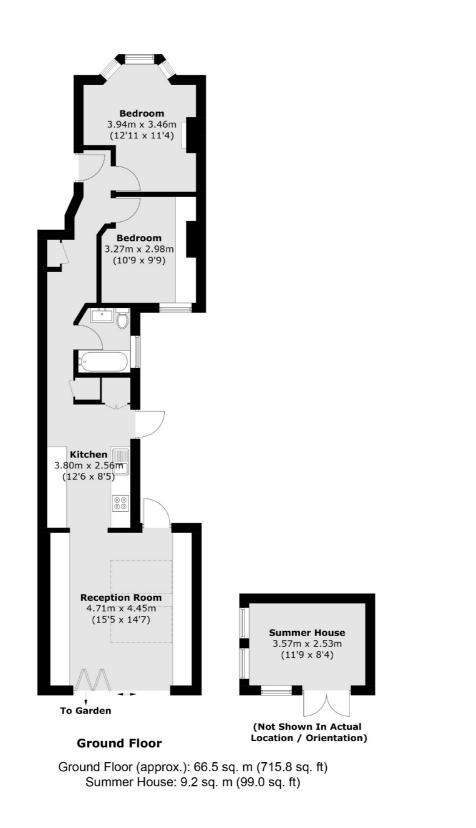

### Hollydale Road, SE15

To the front, the two double bedrooms are served by a sleek and modern bathroom WC

To the rear the property has been thoughtfully extended, utilising both the rear garden and the side return, this layout ensures the living space flows effortlessly from the front to back and creates a wonderful space for entertaining.