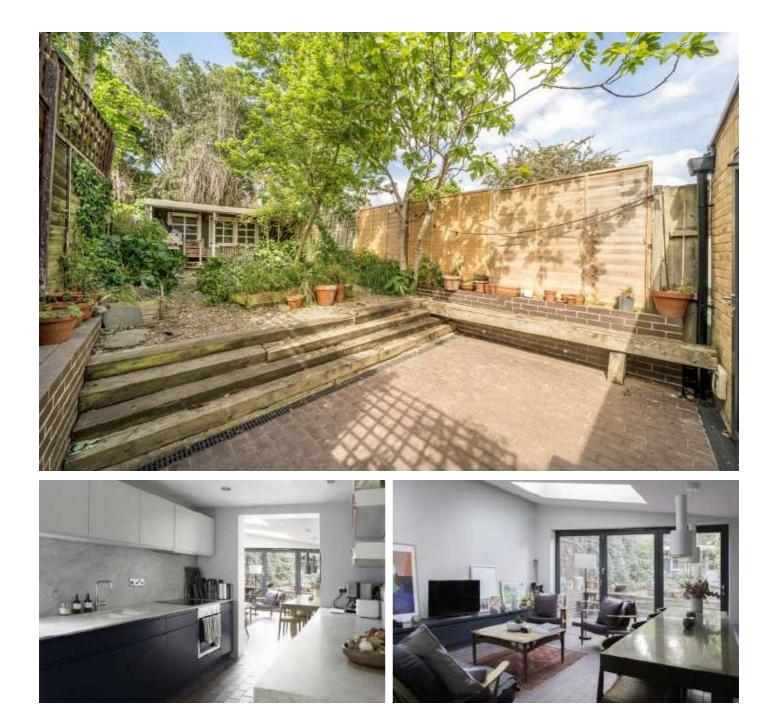

### Hollydale Road, SE15

To the front, the two double bedrooms are served by a sleek and modern bathroom WC

To the rear the property has been thoughtfully extended, utilising both the rear garden and the side return, this layout ensures the living space flows effortlessly from the front to back and creates a wonderful space for entertaining.

The sleek Kitchen has marble work tops and integrated appliances which leads through to the reception with built in dining area and benefits from lots of natural light from two large sky lights and fully-folding glass doors to a superb, landscaped garden.