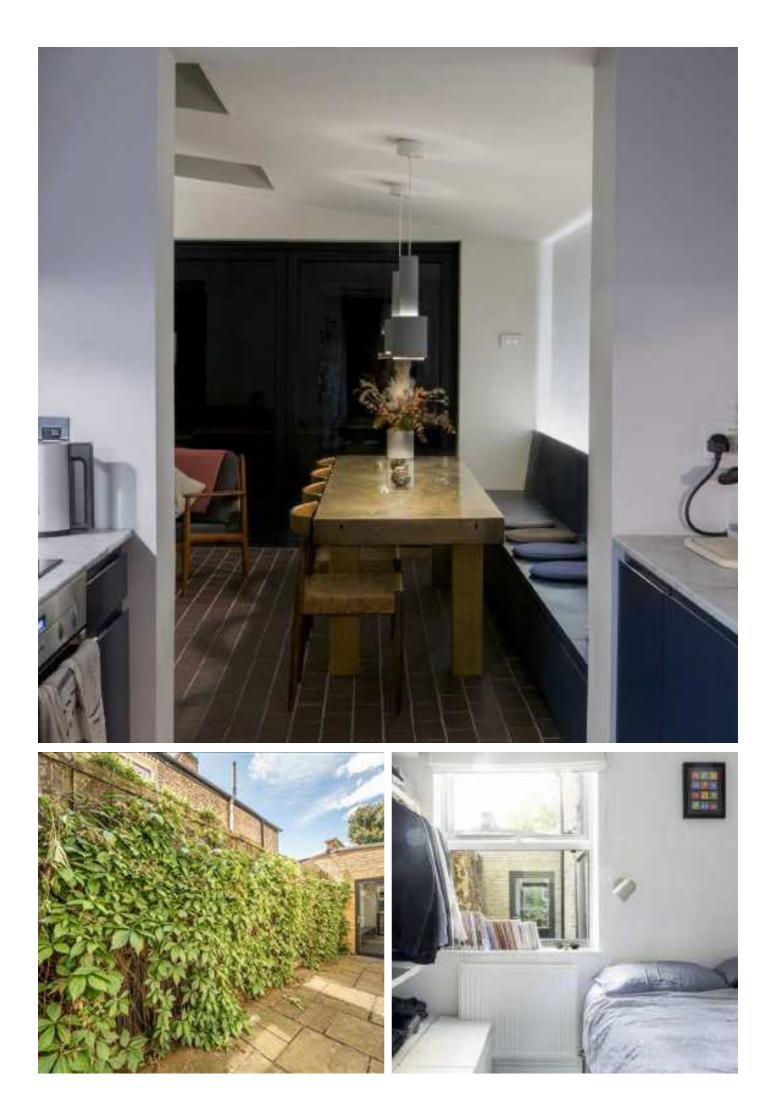

### Hollydale Road, SE15

To the front, the two double bedrooms are served by a sleek and modern bathroom WC

To the rear the property has been thoughtfully extended, utilising both the rear garden and the side return, this layout ensures the living space flows effortlessly from the front to back and creates a wonderful space for entertaining.

The sleek Kitchen has marble work tops and integrated appliances which leads through to the reception with built in dining area and benefits from lots of natural light from two large sky lights and fully-folding glass doors to a superb, landscaped garden.