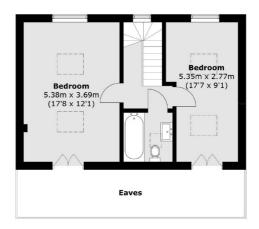

Finished to the highest specification throughout, this exquisite home has been meticulously renovated by the current owners. The ground floor delivers a truly spectacular open-plan kitchen and dining space. The heart of the home is the magnificent bespoke kitchen, complete with a statement island, top-of-the-line appliances, and expansive bifold doors that open onto a landscaped, south-facing garden. The double reception room has been opened up to provide a generous living area, enhanced by a beautiful character bay window and classic solid wood flooring. Upstairs, the principal bedroom suite offers a luxurious retreat, complete with an incredible walk-in wardrobe. Two further double bedrooms on this level are served by a modern family bathroom. The loft has been expertly extended, adding two additional double bedrooms and a stylish second bathroom ideal for guests, a growing family, or home working.

## Holbeck Row, London, SE15

Second Floor

**Ground Floor** 

**First Floor** 

Total area (approx.): 174.7 sq. m (1,880.4 sq. ft) (Excluding Eaves)

Peckham Rye 2 Barry Parade Barry Road London Sales 020 8742 4146 Energy Rating: C. We aim to make our particulars both accurate and reliable. However they are not guaranteed; nor do they form part of an offer or contract. If you require clarification on any points then please contact us, especially if you're traveling some distance to view. Please note that appliances and heating systems have not been tested and therefore no warranties can be given as to their good working order.