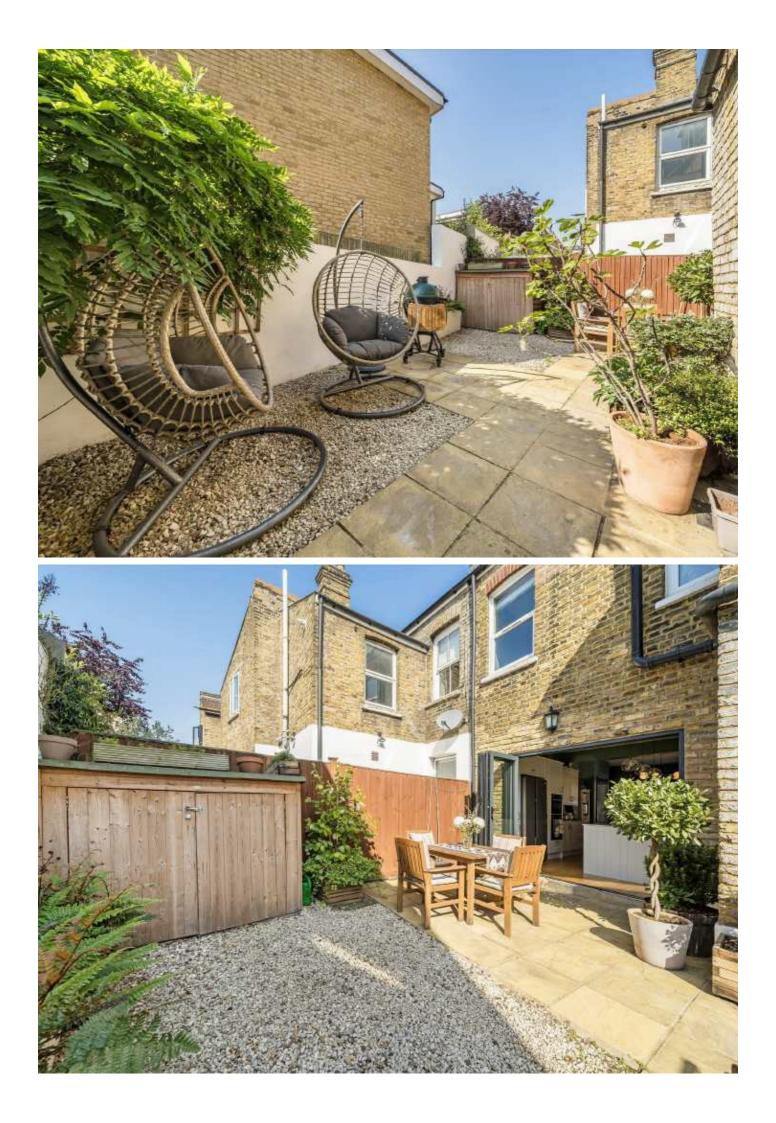

Finished to the highest specification throughout, this exquisite home has been meticulously renovated by the current owners. The ground floor delivers a truly spectacular open-plan kitchen and dining space. The heart of the home is the magnificent bespoke kitchen, complete with a statement island, top-of-the-line appliances, and expansive bifold doors that open onto a landscaped, south-facing garden. The double reception room has been opened up to provide a generous living area, enhanced by a beautiful character bay window and classic solid wood flooring. Upstairs, the principal bedroom suite offers a luxurious retreat, complete with an incredible walk-in wardrobe. Two further double bedrooms on this level are served by a modern family bathroom. The loft has been expertly extended, adding two additional double bedrooms and a stylish second bathroom ideal for guests, a growing family, or home working.

Holbeck Row is a quiet residential cul-de-sac perfectly located for the open spaces of Burgess Park and Peckham Rye Park. Queen's Road Peckham is the nearest station providing Overground services to Shoreditch High Street and Clapham Junction with frequent bus routes into Central London. Features