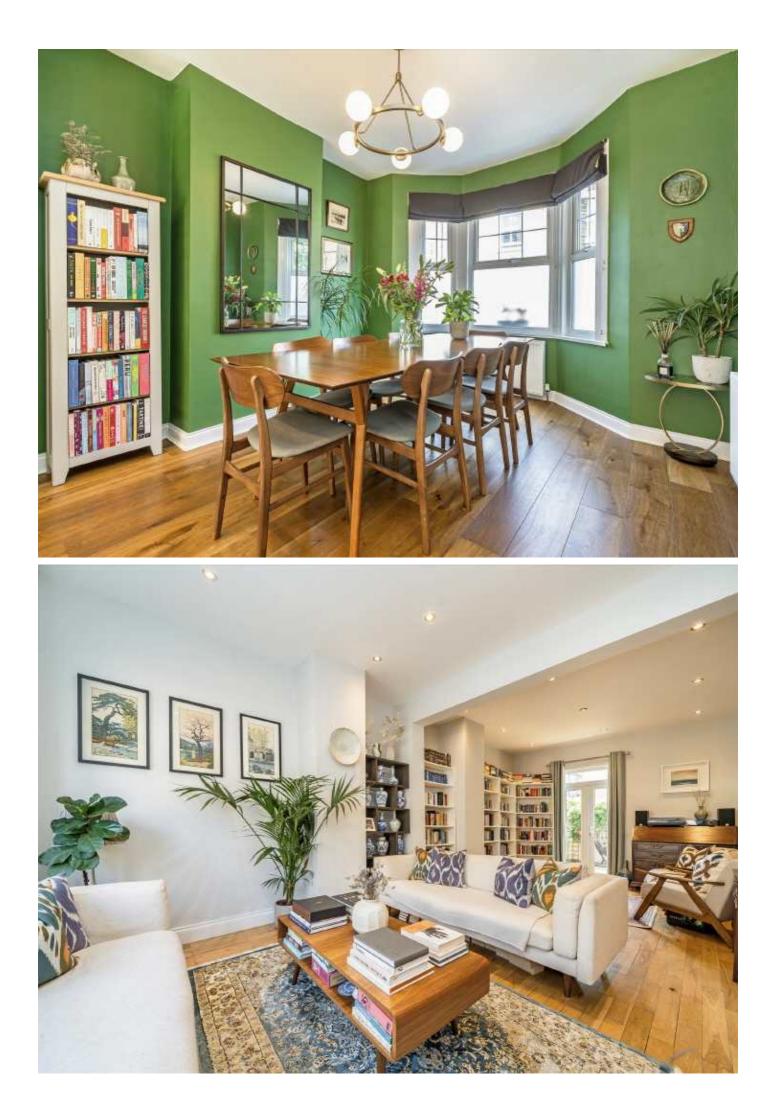

Finished to the highest specification throughout, this exquisite home has been meticulously renovated by the current owners. The ground floor delivers a truly spectacular open-plan kitchen and dining space. The heart of the home is the magnificent bespoke kitchen, complete with a statement island, top-of-the-line appliances, and expansive bifold doors that open onto a landscaped, south-facing garden. The double reception room has been opened up to provide a generous living area, enhanced by a beautiful character bay window and classic solid wood flooring. Upstairs, the principal bedroom suite offers a luxurious retreat, complete with an incredible walk-in wardrobe. Two further double bedrooms on this level are served by a modern family bathroom. The loft has been expertly extended, adding two additional double bedrooms and a stylish second bathroom ideal for guests, a growing family, or home working.