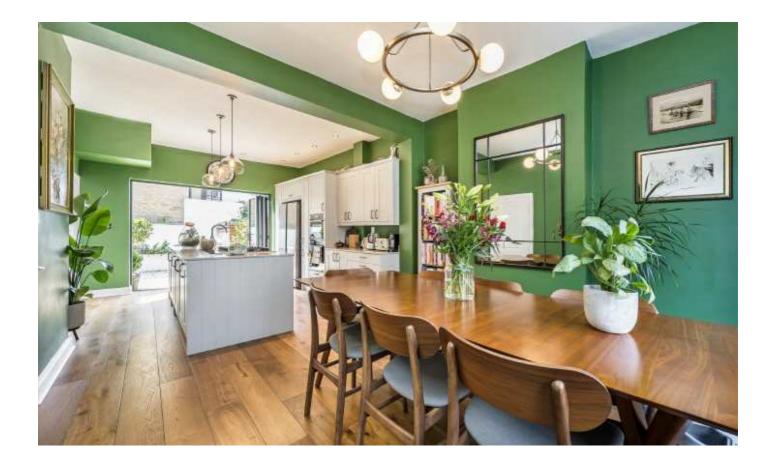

Finished to the highest specification throughout, this exquisite home has been meticulously renovated by the current owners. The ground floor delivers a truly spectacular open-plan kitchen and dining space. The heart of the home is the magnificent bespoke kitchen, complete with a statement island, top-of-the-line appliances, and expansive bifold doors that open onto a landscaped, south-facing garden. The double reception room has been opened up to provide a generous living area, enhanced by a beautiful character bay window and classic solid wood flooring. Upstairs, the principal bedroom suite offers a luxurious retreat, complete with an incredible walk-in wardrobe. Two further double bedrooms on this level are served by a modern family bathroom. The loft has been expertly extended, adding two additional double bedrooms and a stylish second bathroom ideal for guests, a growing family, or home working.