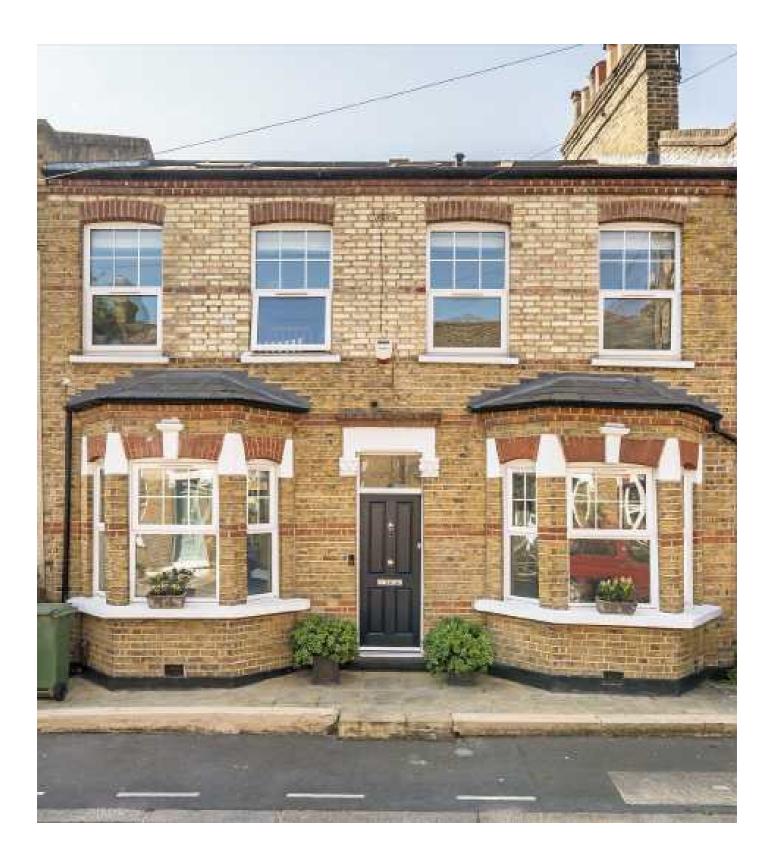

## Holbeck Row, SE15

Set on the picturesque and sought-after Holbeck Row, this stunning five bedroom double fronted Victorian house effortlessly blends period charm with contemporary design, offering an impressive 1,880 square feet of beautifully crafted living space.

Finished to the highest specification throughout, this exquisite home has been meticulously renovated by the current owners. The ground floor delivers a truly spectacular open-plan kitchen and dining space. The heart of the home is the magnificent bespoke kitchen, complete with a statement island, top-of-the-line appliances, and expansive bifold doors that open onto a landscaped, south-facing garden. The double reception room has been opened up to provide a generous living area, enhanced by a beautiful character bay window and classic solid wood flooring. Upstairs, the principal bedroom suite offers a luxurious retreat, complete with an incredible walk-in wardrobe. Two further double bedrooms on this level are served by a modern family bathroom. The loft has been expertly extended, adding two additional double bedrooms and a stylish second bathroom ideal for guests, a growing family, or home working.

Five Double Bedrooms Double Fronted Victorian House South Facing Garden Pristine Condition 1880 Square Foot Excellent Location