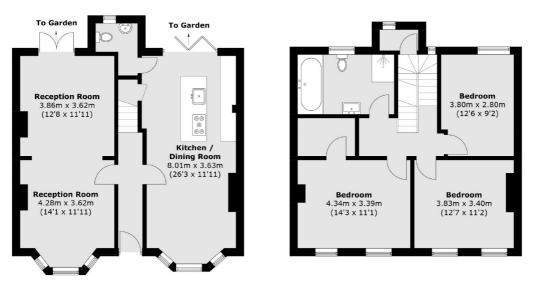

Finished to the highest specification throughout, this exquisite home has been meticulously renovated by the current owners. The ground floor delivers a truly spectacular open-plan kitchen and dining space. The heart of the home is the magnificent bespoke kitchen, complete with a statement island, top-of-the-line appliances, and expansive bifold doors that open onto a landscaped, south-facing garden. The double reception room has been opened up to provide a generous living area, enhanced by a beautiful character bay window and classic solid wood flooring. Upstairs, the principal bedroom suite offers a luxurious retreat, complete with an incredible walk-in wardrobe. Two further double bedrooms on this level are served by a modern family bathroom. The loft has been expertly extended, adding two additional double bedrooms and a stylish second bathroom ideal for guests, a growing family, or home working.

## Holbeck Row, London, SE15

Second Floor

**Ground Floor** 

**First Floor** 

Total area (approx.): 174.7 sq. m (1,880.4 sq. ft) (Excluding Eaves)

Peckham Rye 2 Barry Parade Barry Road London Sales 020 8742 4146 Energy Rating: C. We aim to make our particulars both accurate and reliable. However they are not guaranteed; nor do they form part of an offer or contract. If you require clarification on any points then please contact us, especially if you're traveling some distance to view. Please note that appliances and heating systems have not been tested and therefore no warranties can be given as to their good working order.