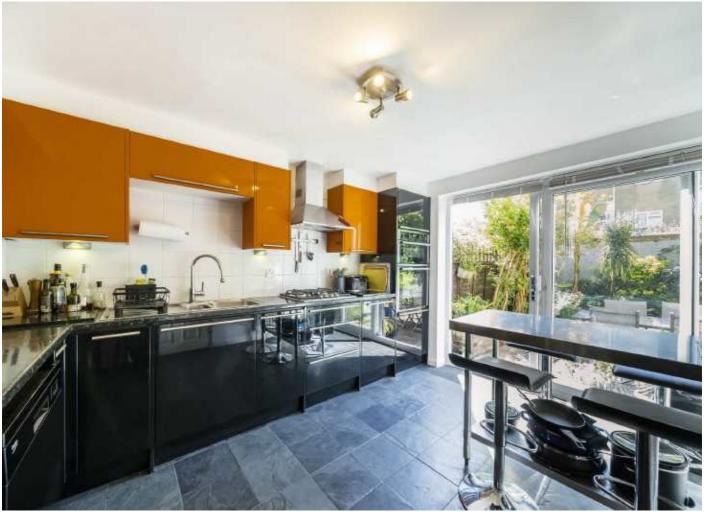

You enter the house to a welcoming hallway that leads to a fully fitted kitchen. The kitchen boasts modern fixtures and opens out onto the most stunning south-facing garden. The beautifully planted trees and al fresco dining space invite you to enjoy the outdoors in style. Additional practical features include access to the garage, a separate utility room, and a convenient downstairs toilet. True to the town house design, the first floor is dedicated to a spacious reception room, offering ample room for relaxing and entertaining. The semiopen plan design seamlessly integrates a dining area. From this level, step out onto the balcony and enjoy a peaceful view over the garden. Three well proportioned bedrooms occupy the top floor of the house and are serviced by a family sized bathroom making this house ultra convenient for family living.