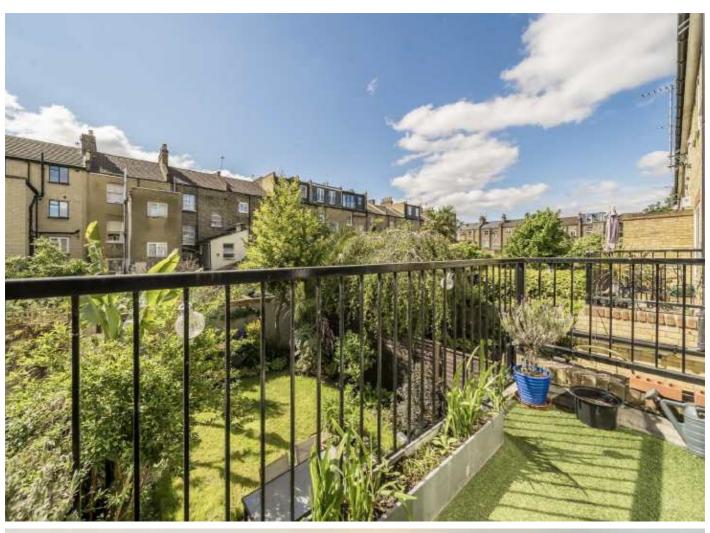

You enter the house to a welcoming hallway that leads to a fully fitted kitchen. The kitchen boasts modern fixtures and opens out onto the most stunning south-facing garden. The beautifully planted trees and al fresco dining space invite you to enjoy the outdoors in style. Additional practical features include access to the garage, a separate utility room, and a convenient downstairs toilet. True to the town house design, the first floor is dedicated to a spacious reception room, offering ample room for relaxing and entertaining. The semiopen plan design seamlessly integrates a dining area. From this level, step out onto the balcony and enjoy a peaceful view over the garden. Three well proportioned bedrooms occupy the top floor of the house and are serviced by a family sized bathroom making this house ultra convenient for family living.

South Facing Garden Private Balcony Modern Townhouse Gated Security Garage Excellent Location