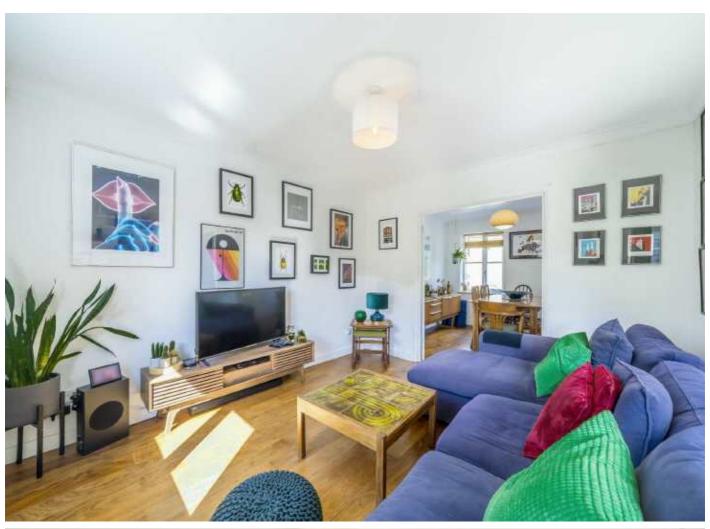

You enter the house to a welcoming hallway that leads to a fully fitted kitchen. The kitchen boasts modern fixtures and opens out onto the most stunning south-facing garden. The beautifully planted trees and al fresco dining space invite you to enjoy the outdoors in style. Additional practical features include access to the garage, a separate utility room, and a convenient downstairs toilet. True to the town house design, the first floor is dedicated to a spacious reception room, offering ample room for relaxing and entertaining. The semiopen plan design seamlessly integrates a dining area. From this level, step out onto the balcony and enjoy a peaceful view over the garden. Three well proportioned bedrooms occupy the top floor of the house and are serviced by a family sized bathroom making this house ultra convenient for family living.