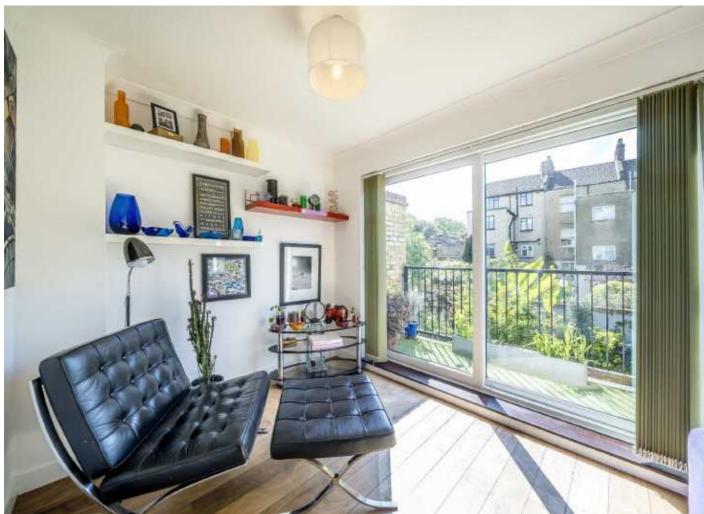

You enter the house to a welcoming hallway that leads to a fully fitted kitchen. The kitchen boasts modern fixtures and opens out onto the most stunning south-facing garden. The beautifully planted trees and al fresco dining space invite you to enjoy the outdoors in style. Additional practical features include access to the garage, a separate utility room, and a convenient downstairs toilet. True to the town house design, the first floor is dedicated to a spacious reception room, offering ample room for relaxing and entertaining. The semiopen plan design seamlessly integrates a dining area. From this level, step out onto the balcony and enjoy a peaceful view over the garden. Three well proportioned bedrooms occupy the top floor of the house and are serviced by a family sized bathroom making this house ultra convenient for family living.