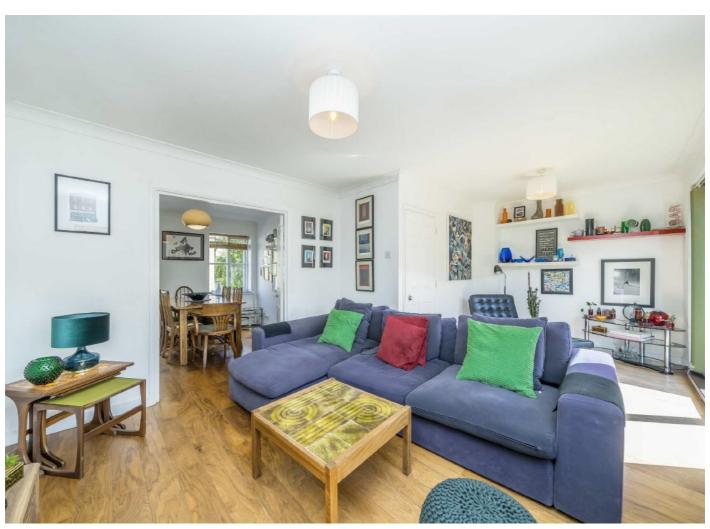

You enter the house to a welcoming hallway that leads to a fully fitted kitchen. The kitchen boasts modern fixtures and opens out onto the most stunning south-facing garden. The beautifully planted trees and al fresco dining space invite you to enjoy the outdoors in style. Additional practical features include access to the garage, a separate utility room, and a convenient downstairs toilet. True to the town house design, the first floor is dedicated to a spacious reception room, offering ample room for relaxing and entertaining. The semiopen plan design seamlessly integrates a dining area. From this level, step out onto the balcony and enjoy a peaceful view over the garden. Three well proportioned bedrooms occupy the top floor of the house and are serviced by a family sized bathroom making this house ultra convenient for family living.