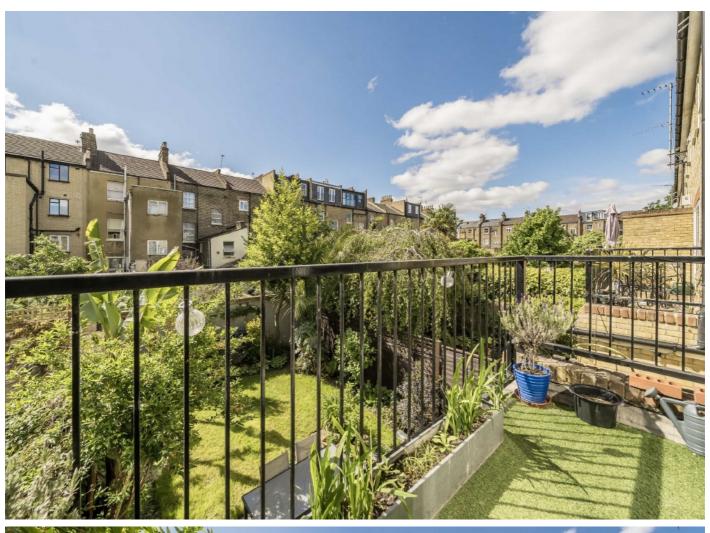

## Vestry Mews, SE5

A delightful three bedroom freehold townhouse in the gated secure Vestry Mews development offering the perfect blend of peaceful living and modern convenience. With a sunny, mature south-facing garden and the added benefit of a garage, this home presents an exceptional opportunity for those seeking comfort and style in a sought-after location.

You enter the house to a welcoming hallway that leads to a fully fitted kitchen. The kitchen boasts modern fixtures and opens out onto the most stunning south-facing garden. The beautifully planted trees and al fresco dining space invite you to enjoy the outdoors in style. Additional practical features include access to the garage, a separate utility room, and a convenient downstairs toilet. True to the town house design, the first floor is dedicated to a spacious reception room, offering ample room for relaxing and entertaining. The semiopen plan design seamlessly integrates a dining area. From this level, step out onto the balcony and enjoy a peaceful view over the garden. Three well proportioned bedrooms occupy the top floor of the house and are serviced by a family sized bathroom making this house ultra convenient for family living.