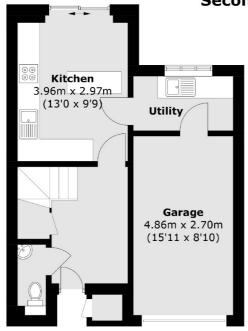

You enter the house to a welcoming hallway that leads to a fully fitted kitchen. The kitchen boasts modern fixtures and opens out onto the most stunning south-facing garden. The beautifully planted trees and al fresco dining space invite you to enjoy the outdoors in style. Additional practical features include access to the garage, a separate utility room, and a convenient downstairs toilet. True to the town house design, the first floor is dedicated to a spacious reception room, offering ample room for relaxing and entertaining. The semiopen plan design seamlessly integrates a dining area. From this level, step out onto the balcony and enjoy a peaceful view over the garden. Three well proportioned bedrooms occupy the top floor of the house and are serviced by a family sized bathroom making this house ultra convenient for family living.

## **Ground Floor**

First Floor

Total area (approx.): 117.1 sq. m (1,260.4 sq. ft) (Including Garage)
External Cupboard: 0.6 sq. m (6.4 sq. ft)
Balcony: 3.6 sq. m (38.7 sq. ft)

020 8742 4146