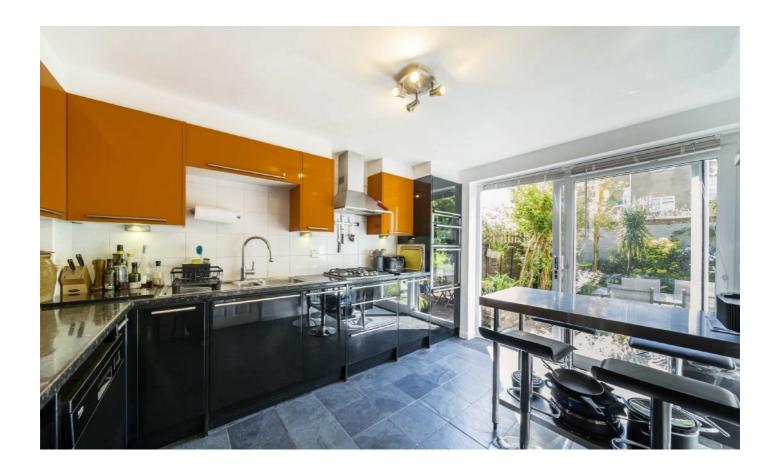

You enter the house to a welcoming hallway that leads to a fully fitted kitchen. The kitchen boasts modern fixtures and opens out onto the most stunning south-facing garden. The beautifully planted trees and al fresco dining space invite you to enjoy the outdoors in style. Additional practical features include access to the garage, a separate utility room, and a convenient downstairs toilet. True to the town house design, the first floor is dedicated to a spacious reception room, offering ample room for relaxing and entertaining. The semiopen plan design seamlessly integrates a dining area. From this level, step out onto the balcony and enjoy a peaceful view over the garden. Three well proportioned bedrooms occupy the top floor of the house and are serviced by a family sized bathroom making this house ultra convenient for family living.