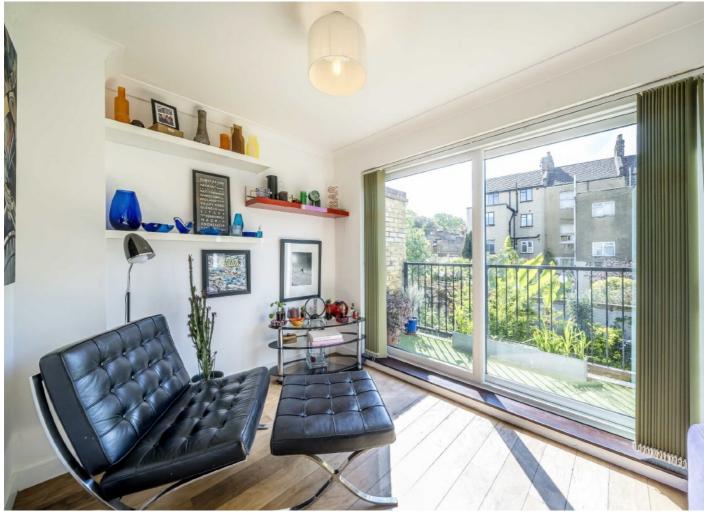

You enter the house to a welcoming hallway that leads to a fully fitted kitchen. The kitchen boasts modern fixtures and opens out onto the most stunning south-facing garden. The beautifully planted trees and al fresco dining space invite you to enjoy the outdoors in style. Additional practical features include access to the garage, a separate utility room, and a convenient downstairs toilet. True to the town house design, the first floor is dedicated to a spacious reception room, offering ample room for relaxing and entertaining. The semiopen plan design seamlessly integrates a dining area. From this level, step out onto the balcony and enjoy a peaceful view over the garden. Three well proportioned bedrooms occupy the top floor of the house and are serviced by a family sized bathroom making this house ultra convenient for family living.

South Facing Garden Private Balcony Modern Townhouse Gated Security Garage Excellent Location