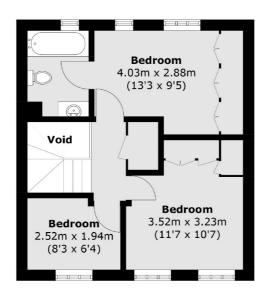

You enter the house to a welcoming hallway that leads to a fully fitted kitchen. The kitchen boasts modern fixtures and opens out onto the most stunning south-facing garden. The beautifully planted trees and al fresco dining space invite you to enjoy the outdoors in style. Additional practical features include access to the garage, a separate utility room, and a convenient downstairs toilet. True to the town house design, the first floor is dedicated to a spacious reception room, offering ample room for relaxing and entertaining. The semiopen plan design seamlessly integrates a dining area. From this level, step out onto the balcony and enjoy a peaceful view over the garden. Three well proportioned bedrooms occupy the top floor of the house and are serviced by a family sized bathroom making this house ultra convenient for family living.

## **Second Floor**

## **Ground Floor**

First Floor

Total area (approx.): 117.1 sq. m (1,260.4 sq. ft) (Including Garage)
External Cupboard: 0.6 sq. m (6.4 sq. ft)
Balcony: 3.6 sq. m (38.7 sq. ft)

020 8742 4146