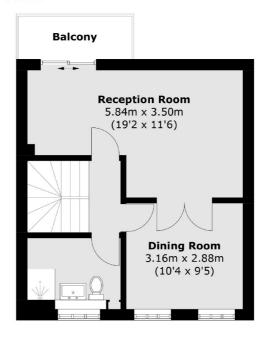

You enter the house to a welcoming hallway that leads to a fully fitted kitchen. The kitchen boasts modern fixtures and opens out onto the most stunning south-facing garden. The beautifully planted trees and al fresco dining space invite you to enjoy the outdoors in style. Additional practical features include access to the garage, a separate utility room, and a convenient downstairs toilet. True to the town house design, the first floor is dedicated to a spacious reception room, offering ample room for relaxing and entertaining. The semiopen plan design seamlessly integrates a dining area. From this level, step out onto the balcony and enjoy a peaceful view over the garden. Three well proportioned bedrooms occupy the top floor of the house and are serviced by a family sized bathroom making this house ultra convenient for family living.

## **Ground Floor**

First Floor

Total area (approx.): 117.1 sq. m (1,260.4 sq. ft) (Including Garage)
External Cupboard: 0.6 sq. m (6.4 sq. ft)
Balcony: 3.6 sq. m (38.7 sq. ft)

020 8742 4146