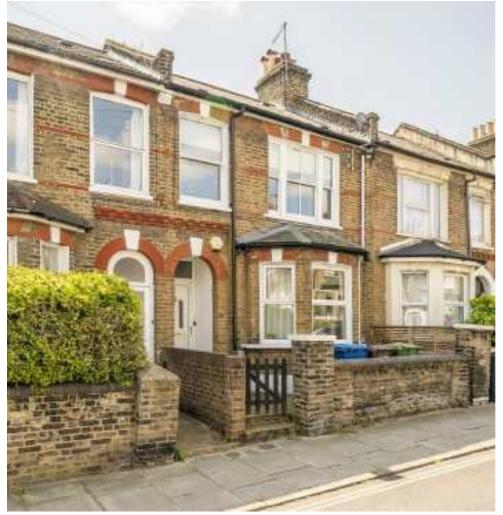

## Avondale Rise, SE15 £500,000

This charming one bedroom first-floor flat is set within a beautiful Victorian conversion, located in the heart of Bellenden, SE15. The property boasts a bright, airy atmosphere with spacious living areas, offering a perfect setting for hosting guests or relaxing in comfort. A fantastic opportunity to embrace the unique charm and convenience of this soughtafter area.

Avondale Rise is perfectly placed for both Lordship Lane and Bellenden Road for their array of independent shops bars and restaurants. Goose Green and Peckham Rye park offer green open spaces, whilst frequent direct rail links can be found via Peckham Rye for the London Overground, Victoria and London Bridge or East Dulwich for London Bridge.