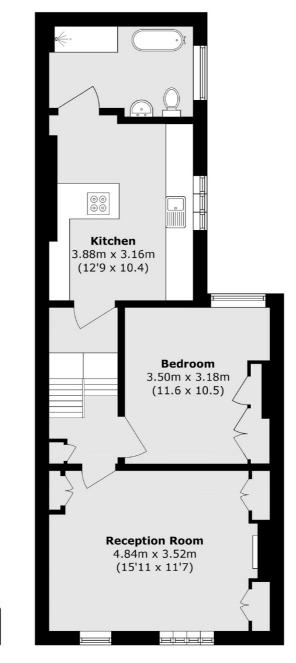

## Avondale Rise, London, SE15

Peckham Rye

2 Barry Parade

020 8742 4146

Barry Road

London

Sales

Total area (approx.): 55.3 sq. m (595.2 sq. ft)