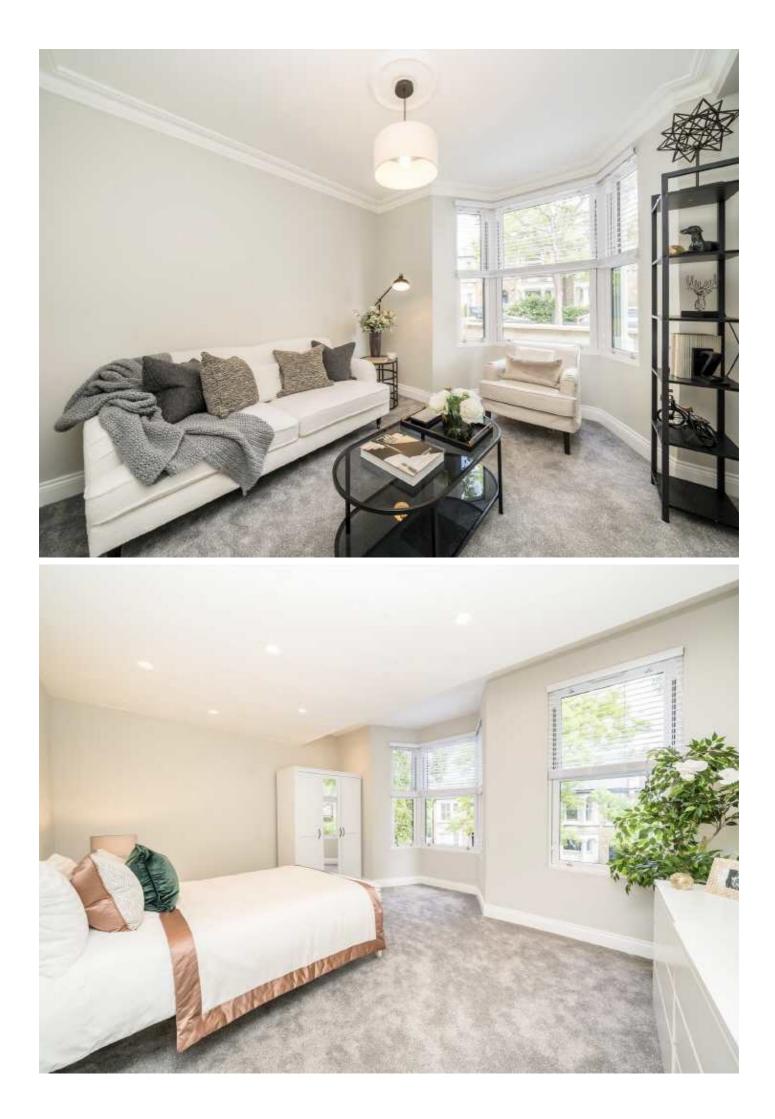

You're welcomed by a warm and inviting reception room, complete with a characterful bay window that fills the space with natural light. The property truly impresses with a fully extended open-plan kitchen and living area. This stunning sociable space features a stylish kitchen island, perfect for both everyday living and entertaining. Full-width bi-fold doors open onto a sunny south-west facing patio garden. There is also a handy downstairs W.C. On the first floor of the house there are three generously sized double bedrooms, all serviced by a sleek, modern family bathroom. The loft has been thoughtfully converted to provide two further spacious double bedrooms and an additional family bathroom ideal for growing families or hosting guests.