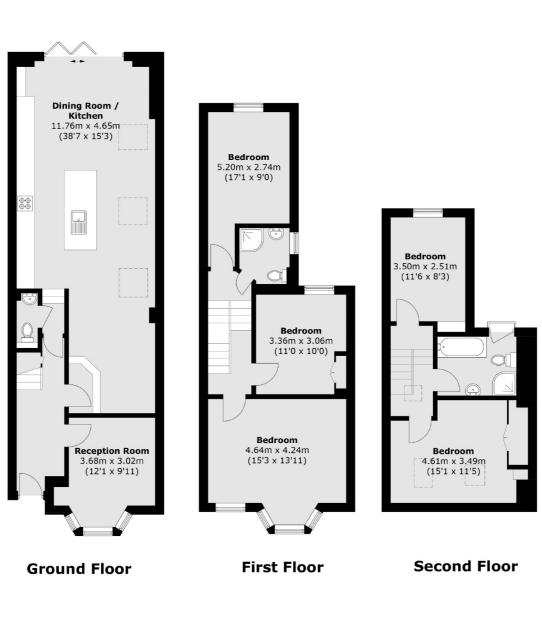

You're welcomed by a warm and inviting reception room, complete with a characterful bay window that fills the space with natural light. The property truly impresses with a fully extended open-plan kitchen and living area. This stunning sociable space features a stylish kitchen island, perfect for both everyday living and entertaining. Full-width bi-fold doors open onto a sunny south-west facing patio garden. There is also a handy downstairs W.C. On the first floor of the house there are three generously sized double bedrooms, all serviced by a sleek, modern family bathroom. The loft has been thoughtfully converted to provide two further spacious double bedrooms and an additional family bathroom ideal for growing families or hosting guests.

## Everthorpe Road, London, SE15

Total area (approx.): 157.0 sq. m (1686.9 sq. ft)

Peckham Rye 2 Barry Parade Barry Road London Sales 020 8742 4146 Energy Rating: C. We aim to make our particulars both accurate and reliable. However they are not guaranteed; nor do they form part of an offer or contract. If you require clarification on any points then please contact us, especially if you're traveling some distance to view. Please note that appliances and heating systems have not been tested and therefore no warranties can be given as to their good working order.