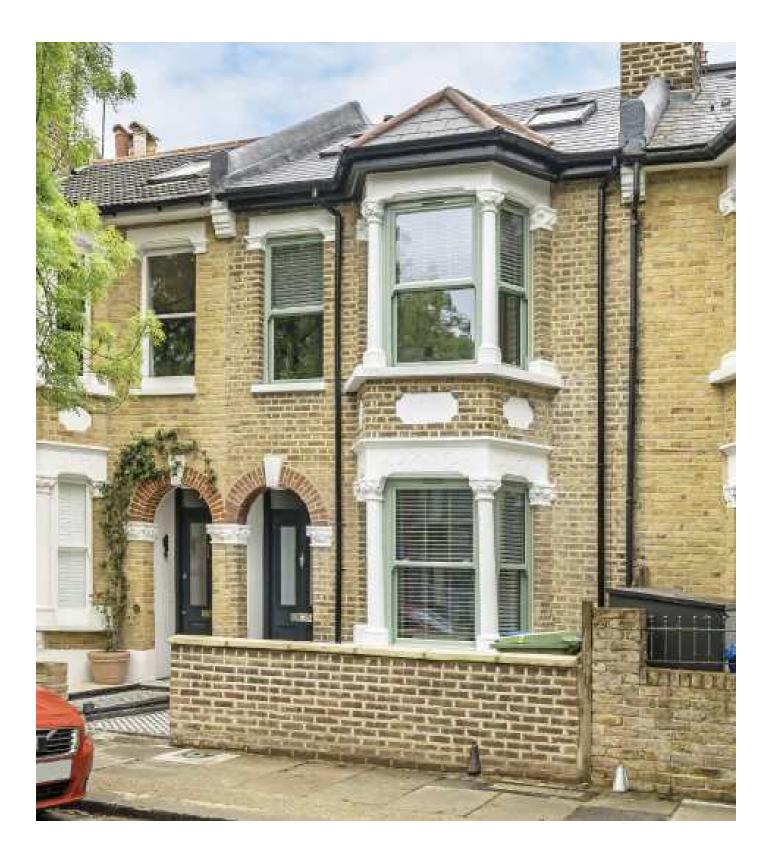

## **Everthorpe Road, SE15**

A stunning five-bedroom Victorian house, ideally situated on the highly soughtafter Everthorpe Road in SE15. Combining period charm with modern living, this beautifully renovated home is being offered to the market with no onward chain.

Everthorpe Road is perfectly placed for both Lordship Lane and Bellenden Road for their array of independent shops bars and restaurants. Goose Green and Peckham Rye park offer green open spaces, whilst frequent rail links can be found via Peckham Rye for the overground or East Dulwich for direct links to London Bridge.