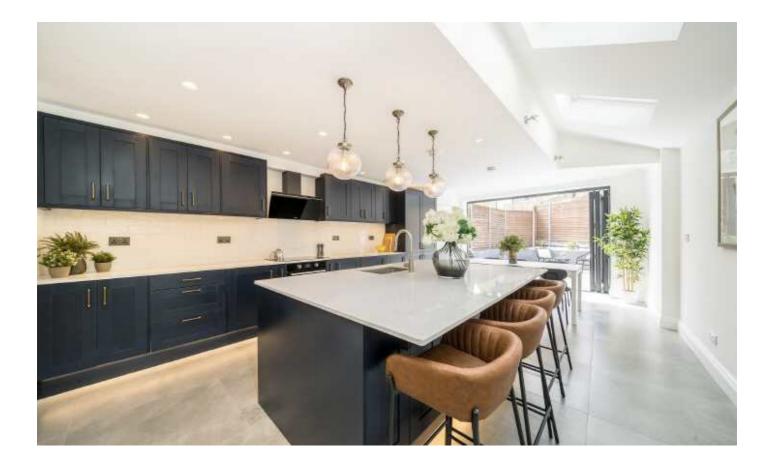

You're welcomed by a warm and inviting reception room, complete with a characterful bay window that fills the space with natural light. The property truly impresses with a fully extended open-plan kitchen and living area. This stunning sociable space features a stylish kitchen island, perfect for both everyday living and entertaining. Full-width bi-fold doors open onto a sunny south-west facing patio garden. There is also a handy downstairs W.C. On the first floor of the house there are three generously sized double bedrooms, all serviced by a sleek, modern family bathroom. The loft has been thoughtfully converted to provide two further spacious double bedrooms and an additional family bathroom ideal for growing families or hosting guests.