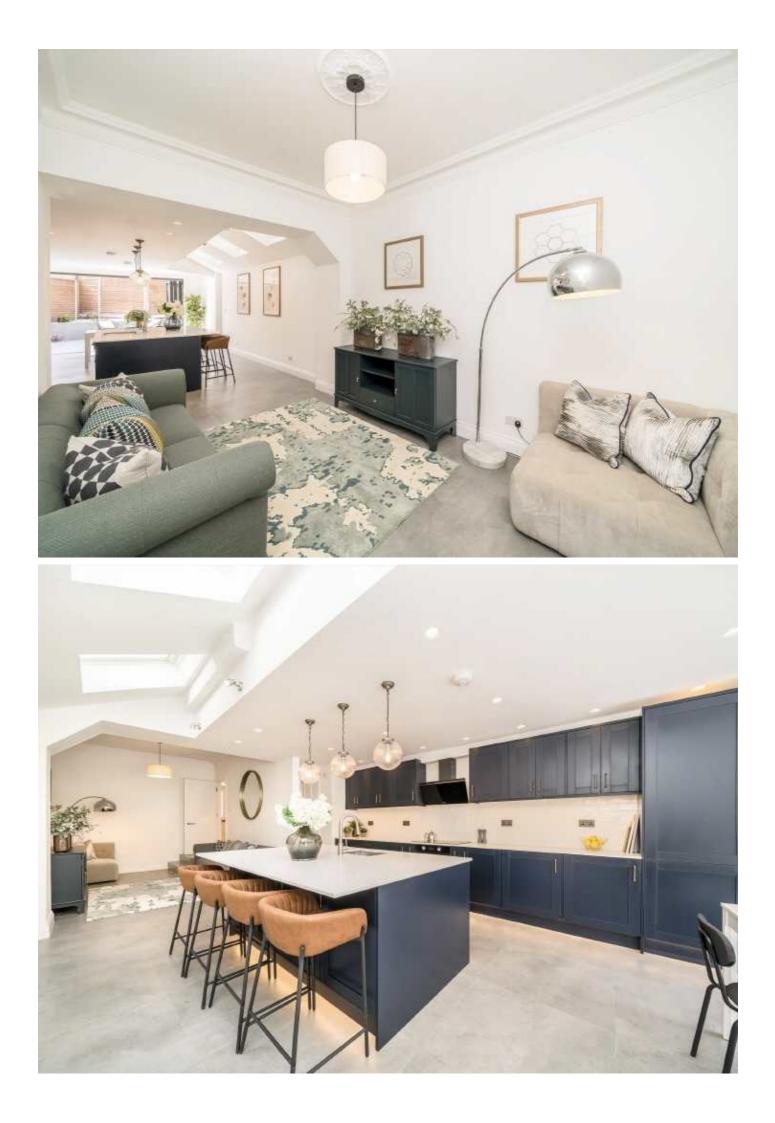

You're welcomed by a warm and inviting reception room, complete with a characterful bay window that fills the space with natural light. The property truly impresses with a fully extended open-plan kitchen and living area. This stunning sociable space features a stylish kitchen island, perfect for both everyday living and entertaining. Full-width bi-fold doors open onto a sunny south-west facing patio garden. There is also a handy downstairs W.C. On the first floor of the house there are three generously sized double bedrooms, all serviced by a sleek, modern family bathroom. The loft has been thoughtfully converted to provide two further spacious double bedrooms and an additional family bathroom ideal for growing families or hosting guests.