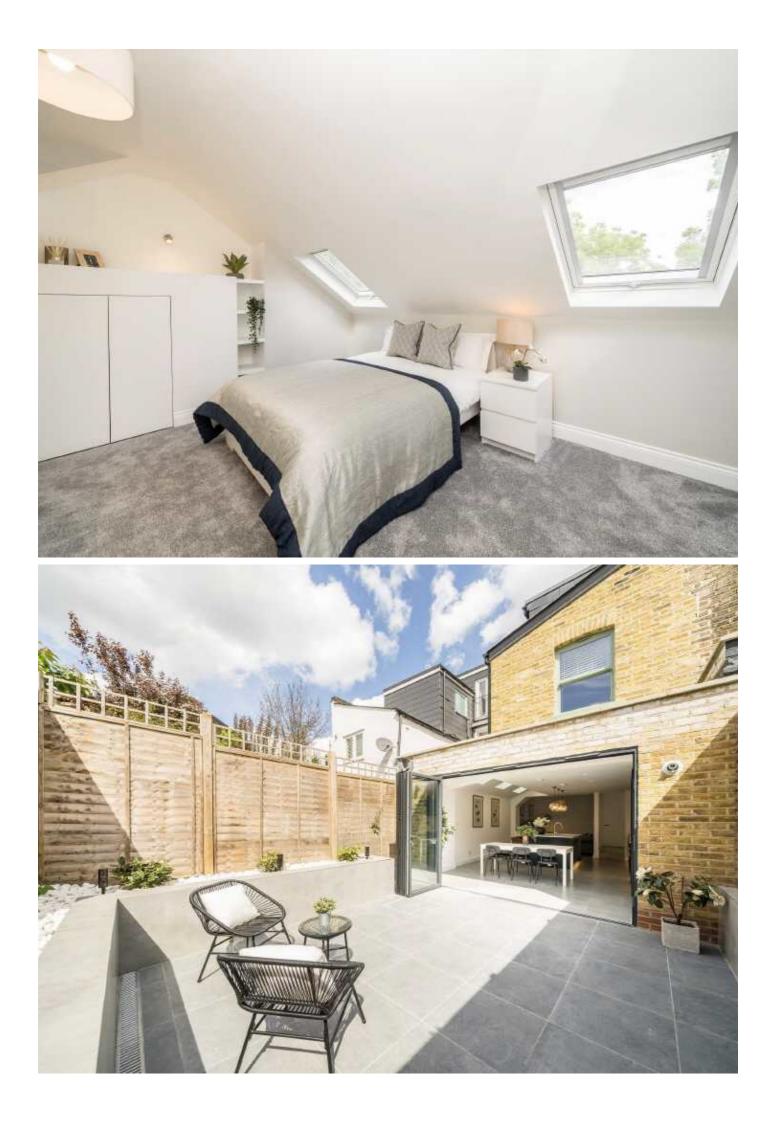

You're welcomed by a warm and inviting reception room, complete with a characterful bay window that fills the space with natural light. The property truly impresses with a fully extended open-plan kitchen and living area. This stunning sociable space features a stylish kitchen island, perfect for both everyday living and entertaining. Full-width bi-fold doors open onto a sunny south-west facing patio garden. There is also a handy downstairs W.C. On the first floor of the house there are three generously sized double bedrooms, all serviced by a sleek, modern family bathroom. The loft has been thoughtfully converted to provide two further spacious double bedrooms and an additional family bathroom ideal for growing families or hosting guests.