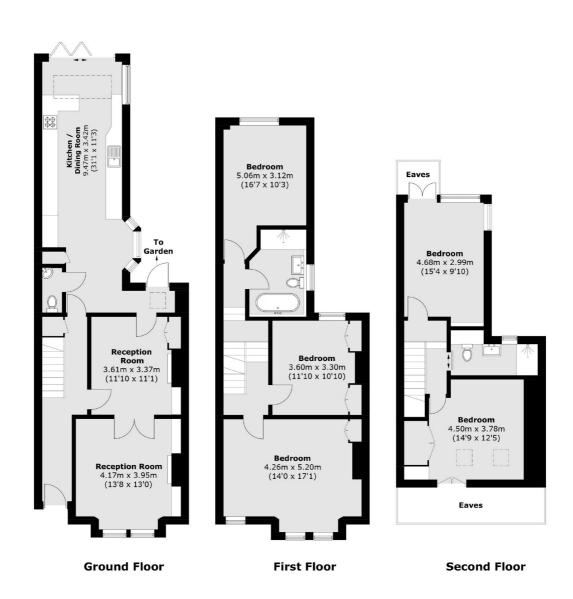

Upon entry, you are greeted by a bright and airy double reception room, featuring original fireplaces, high ceilings, and large windows that flood the space with natural light. Perfect for both entertaining and relaxing, this generous living area sets the tone for the rest of the property. At the rear of the house, you'll find a large eat-in kitchen, ideal for family meals and hosting guests. The kitchen offers ample storage and workspace, with direct access to a well-maintained private garden. The property boasts five well-proportioned bedrooms, providing plenty of space for growing families or those needing additional home office or guest room options. The loft has been thoughtfully converted, creating two additional bedrooms with an en-suite bathroom, offering flexibility for multi-generational living or a private retreat.

## Ivydale Road, London, SE15

Total area (approx.): 174.4 sq. m (1,877.2 sq. ft) (Excluding Eaves)

Peckham Rye

2 Barry Parade

020 8742 4146

Barry Road

London

Sales