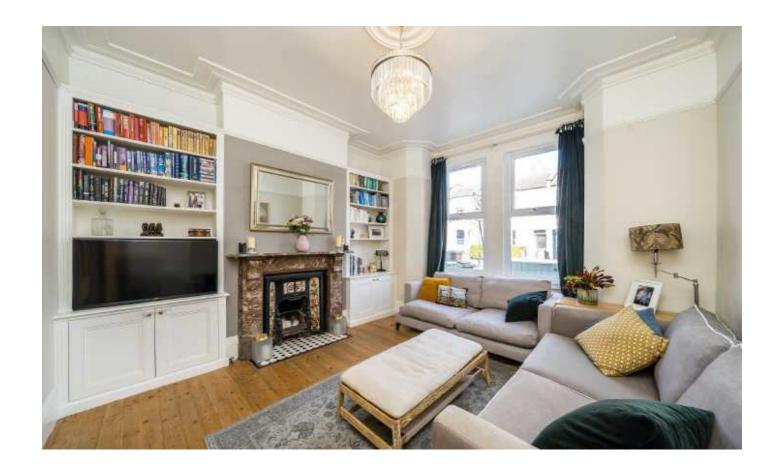

Upon entry, you are greeted by a bright and airy double reception room, featuring original fireplaces, high ceilings, and large windows that flood the space with natural light. Perfect for both entertaining and relaxing, this generous living area sets the tone for the rest of the property. At the rear of the house, you'll find a large eat-in kitchen, ideal for family meals and hosting guests. The kitchen offers ample storage and workspace, with direct access to a well-maintained private garden. The property boasts five well-proportioned bedrooms, providing plenty of space for growing families or those needing additional home office or guest room options. The loft has been thoughtfully converted, creating two additional bedrooms with an en-suite bathroom, offering flexibility for multi-generational living or a private retreat.