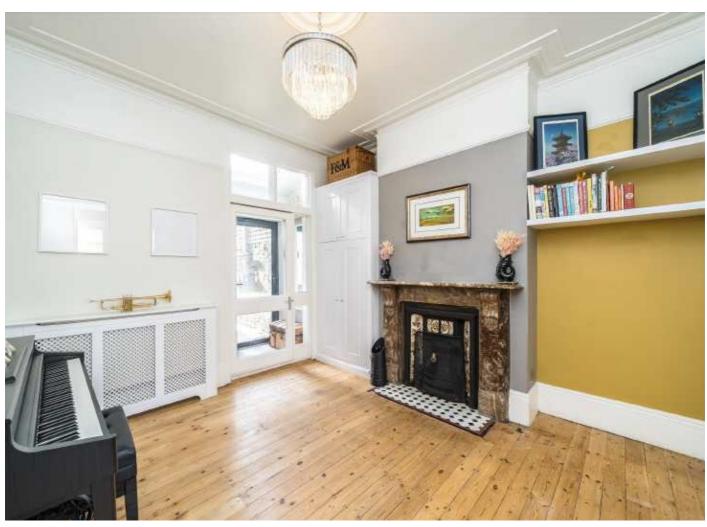

Upon entry, you are greeted by a bright and airy double reception room, featuring original fireplaces, high ceilings, and large windows that flood the space with natural light. Perfect for both entertaining and relaxing, this generous living area sets the tone for the rest of the property. At the rear of the house, you'll find a large eat-in kitchen, ideal for family meals and hosting guests. The kitchen offers ample storage and workspace, with direct access to a well-maintained private garden. The property boasts five well-proportioned bedrooms, providing plenty of space for growing families or those needing additional home office or guest room options. The loft has been thoughtfully converted, creating two additional bedrooms with an en-suite bathroom, offering flexibility for multi-generational living or a private retreat.