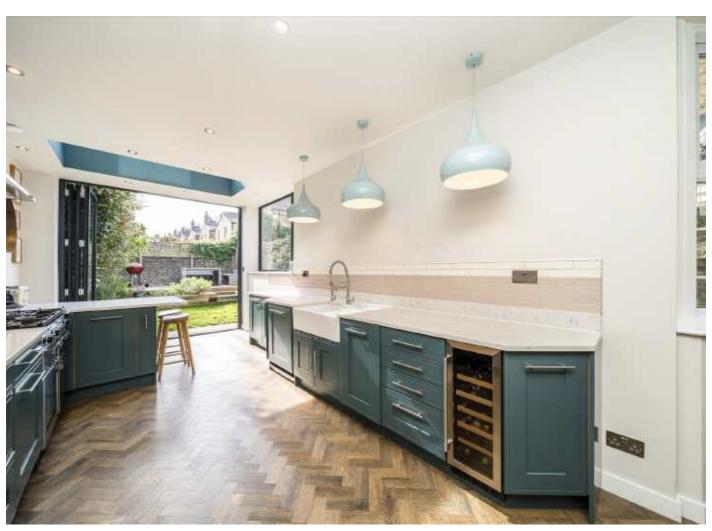

Upon entry, you are greeted by a bright and airy double reception room, featuring original fireplaces, high ceilings, and large windows that flood the space with natural light. Perfect for both entertaining and relaxing, this generous living area sets the tone for the rest of the property. At the rear of the house, you'll find a large eat-in kitchen, ideal for family meals and hosting guests. The kitchen offers ample storage and workspace, with direct access to a well-maintained private garden. The property boasts five well-proportioned bedrooms, providing plenty of space for growing families or those needing additional home office or guest room options. The loft has been thoughtfully converted, creating two additional bedrooms with an en-suite bathroom, offering flexibility for multi-generational living or a private retreat.