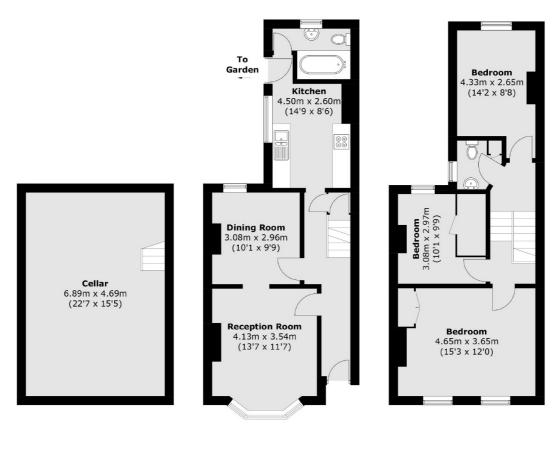

## Marmont Road, London, SE15

Basement Ground Floor First Floor

Total area (approx.): 126.0 sq. m (1,356.3 sq. ft) (Including Basement)

Peckham Rye

2 Barry Parade

020 8742 4146

Barry Road

London